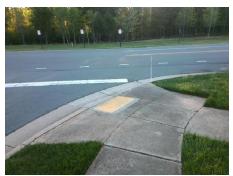

## Field Measurements/Component Compliance

Street 1 Name
Stop Condition-Street 2
Street 2 Name
Stop Condition-Street 1

SANDY PORTER RD None WILLIAMS GLENN RD StopSign Possible Solutions:

Remove & Replace Curb Ramp With Two New Directional Ramps or Equivalent.

Surveyor Notes:

N/A

PROW/ADA:

Not Found, R304.5.1, R304.5.3

Total Cost: \$ 3200.00

| Field Measurements/Component Compilance |                       |      |                        |                             |       |
|-----------------------------------------|-----------------------|------|------------------------|-----------------------------|-------|
| Compliance Description                  |                       | Data | Compliance Description |                             | Data  |
| N/A                                     | Ramp Length (in)      | 96.0 | Yes                    | Ramp Slope (%)              | 7.6   |
| No                                      | Ramp Width (in)       | 37.0 | No                     | Ramp XSlope (%)             | 5.9   |
| N/A                                     | Flare Type LT         | N/A  | N/A                    | Flare Type RT               | N/A   |
| N/A                                     | Flare Slope LT (%)    | N/A  | N/A                    | Flare Slope RT (%)          | N/A   |
| N/A                                     | Flare Traversable LT? | N/A  | N/A                    | Flare Traversable RT?       | N/A   |
| N/A                                     | Landing Length (in)   | N/A  | N/A                    | DWS Provided?               | N/A   |
| N/A                                     | Landing Width (in)    | N/A  | N/A                    | DWS Contrast?               | N/A   |
| N/A                                     | Landing Slope (%)     | N/A  | N/A                    | DWS Length (in)             | N/A   |
| N/A                                     | Landing X Slope (%)   | N/A  | N/A                    | DWS Full Width?             | N/A   |
| N/A                                     | Landing Curb? (Y/N)   | N/A  | N/A                    | DWS Offset (in)             | N/A   |
| N/A                                     | Shared Landing?       | N/A  |                        |                             |       |
| N/A                                     | Gutter Ponding?       | N/A  | N/A                    | Gutter Slope (%)            | N/A   |
| N/A                                     | Gutter Lip Ht (in)    | N/A  | N/A                    | Gutter X Slope (%)          | N/A   |
| N/A                                     | Painted X Walk1?      | No   | N/A                    | Painted X Walk2?            | No    |
|                                         | X Walk 1 Direction    | To E |                        | X Walk 2 Direction          | To NW |
| N/A                                     | X Walk 1 Width (in)   | N/A  | N/A                    | X Walk 2 Width (in)         | N/A   |
|                                         | X Walk 1 Slope (%)    | 4.4  |                        | X Walk 2 Slope (%)          | 1.0   |
|                                         | X Walk 1 X Slope (%)  | 1.7  |                        | X Walk 2 X Slope (%)        | 3.3   |
| N/A                                     | Ramp inside XWalk1?   | N/A  | N/A                    | Ramp inside XWalk2?         | N/A   |
|                                         | Road Slope (%)        | 4.9  | N/A                    | Clear Space?                | N/A   |
|                                         | Road X Slope (%)      | 1.8  | N/A                    | Clear Space to XWalk (in)   | N/A   |
| N/A                                     | Any Obstructions?     | N/A  | N/A                    | Storm Grate/Utility Hazard? | N/A   |
|                                         | Obstruction Type      |      | l                      | Storm Grate/Utility Type    |       |
|                                         |                       | N/A  |                        |                             | N/A   |
|                                         |                       |      | Yes                    | Surface Condition? (G/P)    | Good  |
|                                         |                       |      |                        |                             |       |