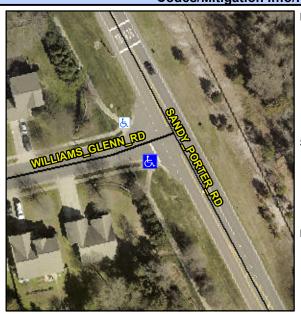

## Access Compliance Report Public Rights-of-Way (Curb Ramps)

Intersection ID: 31877 Main Street: WILLIAMS\_GLENN\_RD Cross Street: SANDY\_PORTER\_RD Location: SW

ADA ID: 4794F17461D3 Ramp Type: PerpDiag Initial Pass/Fail: Fail Overall Compliance: No Severity Score: 21.25