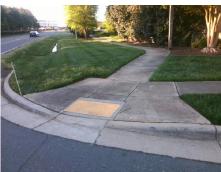

## Field Measurements/Component Compliance

Street 1 Name
Stop Condition-Street 2
Street 2 Name
Stop Condition-Street 1

SANDY PORTER RD None WILLIAMS GLENN RD StopSign Possible Solutions:

Remove & Replace Curb Ramp With Two New Directional Ramps or Equivalent.

Surveyor Notes:

N/A

PROW/ADA:

Not Found, R304.5.1, R304.5.3

Total Cost: \$ 3200.00

| Field Measurements/Component Compilance |                       |      |                        |                             |       |
|-----------------------------------------|-----------------------|------|------------------------|-----------------------------|-------|
| Compliance Description                  |                       | Data | Compliance Description |                             | Data  |
| N/A                                     | Ramp Length (in)      | 96.0 | Yes                    | Ramp Slope (%)              | 7.6   |
| No                                      | Ramp Width (in)       | 37.0 | No                     | Ramp XSlope (%)             | 5.9   |
| N/A                                     | Flare Type LT         | N/A  | N/A                    | Flare Type RT               | N/A   |
| N/A                                     | Flare Slope LT (%)    | N/A  | N/A                    | Flare Slope RT (%)          | N/A   |
| N/A                                     | Flare Traversable LT? | N/A  | N/A                    | Flare Traversable RT?       | N/A   |
| N/A                                     | Landing Length (in)   | N/A  | N/A                    | DWS Provided?               | N/A   |
| N/A                                     | Landing Width (in)    | N/A  | N/A                    | DWS Contrast?               | N/A   |
| N/A                                     | Landing Slope (%)     | N/A  | N/A                    | DWS Length (in)             | N/A   |
| N/A                                     | Landing X Slope (%)   | N/A  | N/A                    | DWS Full Width?             | N/A   |
| N/A                                     | Landing Curb? (Y/N)   | N/A  | N/A                    | DWS Offset (in)             | N/A   |
| N/A                                     | Shared Landing?       | N/A  |                        |                             |       |
| N/A                                     | Gutter Ponding?       | N/A  | N/A                    | Gutter Slope (%)            | N/A   |
| N/A                                     | Gutter Lip Ht (in)    | N/A  | N/A                    | Gutter X Slope (%)          | N/A   |
| N/A                                     | Painted X Walk1?      | No   | N/A                    | Painted X Walk2?            | No    |
|                                         | X Walk 1 Direction    | To E |                        | X Walk 2 Direction          | To NW |
| N/A                                     | X Walk 1 Width (in)   | N/A  | N/A                    | X Walk 2 Width (in)         | N/A   |
|                                         | X Walk 1 Slope (%)    | 4.4  |                        | X Walk 2 Slope (%)          | 1.0   |
|                                         | X Walk 1 X Slope (%)  | 1.7  |                        | X Walk 2 X Slope (%)        | 3.3   |
| N/A                                     | Ramp inside XWalk1?   | N/A  | N/A                    | Ramp inside XWalk2?         | N/A   |
|                                         | Road Slope (%)        | 4.9  | N/A                    | Clear Space?                | N/A   |
|                                         | Road X Slope (%)      | 1.8  | N/A                    | Clear Space to XWalk (in)   | N/A   |
| N/A                                     | Any Obstructions?     | N/A  | N/A                    | Storm Grate/Utility Hazard? | N/A   |
|                                         | Obstruction Type      |      | l                      | Storm Grate/Utility Type    |       |
|                                         |                       | N/A  |                        |                             | N/A   |
|                                         |                       |      | Yes                    | Surface Condition? (G/P)    | Good  |
|                                         |                       |      |                        |                             |       |