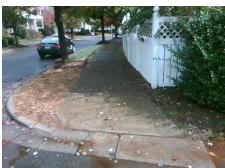

N/A

N/A

N/A

N/A

N/A

Good

Intersection ID: 10021322 Main Street: BLAKENEY\_GREENS\_BV Cross Street: N/A Location: SE

ADA ID: 4799CF0FBC6F Ramp Type: PerpDiag Initial Pass/Fail: Fail Overall Compliance: No Severity Score: 12.5

Stop Condition-Street 1

None

| POSSIBLE SOLUTION                                                              |
|--------------------------------------------------------------------------------|
| Possible Solutions:                                                            |
| Remove & Replace Curb Ramp With<br>Two New Directional Ramps or<br>Equivalent. |
| Surveyor Notes: N/A                                                            |
| PROW/ADA:<br>R304.2.2                                                          |