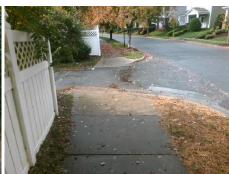

N/A

N/A

N/A

N/A

N/A

Good

Intersection ID: 10021322 Main Street: BLAKENEY\_GREENS\_BV Cross Street: N/A Location: SE

ADA ID: 4799CF0FBC6F Ramp Type: PerpDiag Initial Pass/Fail: Fail Overall Compliance: No Severity Score: 12.5

Stop Condition-Street 1

None

| POSSIBLE SOLUTION                                                              |
|--------------------------------------------------------------------------------|
| Possible Solutions:                                                            |
| Remove & Replace Curb Ramp With<br>Two New Directional Ramps or<br>Equivalent. |
| Surveyor Notes: N/A                                                            |
| PROW/ADA:<br>R304.2.2                                                          |