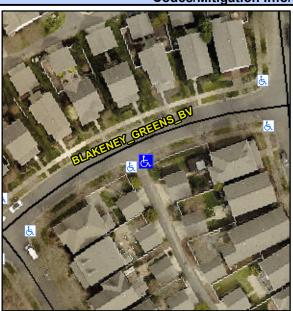

N/A

N/A

N/A

N/A

N/A

Good

Intersection ID: 10021322 Main Street: BLAKENEY\_GREENS\_BV Cross Street: N/A Location: SE

ADA ID: 4799CF0FBC6F Ramp Type: PerpDiag Initial Pass/Fail: Fail Overall Compliance: No Severity Score: 12.5