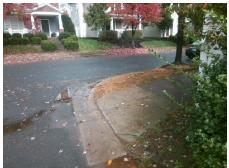

N/A

N/A

N/A

N/A

N/A

Good

Intersection ID: 10021322 Main Street: BLAKENEY\_GREENS\_BV Cross Street: N/A Location: SE

ADA ID: 4799CF0FBC6F Ramp Type: PerpDiag Initial Pass/Fail: Fail Overall Compliance: No Severity Score: 12.5

Stop Condition-Street 1

None

| POSSIBLE SOLUTION                                                              |
|--------------------------------------------------------------------------------|
| Possible Solutions:                                                            |
| Remove & Replace Curb Ramp With<br>Two New Directional Ramps or<br>Equivalent. |
| Surveyor Notes: N/A                                                            |
| PROW/ADA:<br>R304.2.2                                                          |