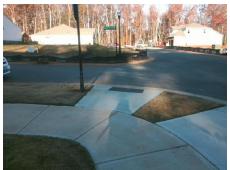

Possible Solutions:

Remove & Replace Entire Ramp.

N

N

N

Surveyor Notes:

N/A

N

PROW/ADA:

Not Found, R304.5.3

Total Cost: \$ 1850.00

| Field Measurements/Component Compliance |                        |       |      |                             |      |  |
|-----------------------------------------|------------------------|-------|------|-----------------------------|------|--|
| Comp                                    | Compliance Description |       | Comp | liance Description          | Data |  |
| N/A                                     | Ramp Length (in)       | 26.0  | Yes  | Ramp Slope (%)              | 5.2  |  |
| Yes                                     | Ramp Width (in)        | 48.0  | No   | Ramp XSlope (%)             | 4.2  |  |
| N/A                                     | Flare Type LT          | N/A   | N/A  | Flare Type RT               | N/A  |  |
| N/A                                     | Flare Slope LT (%)     | N/A   | N/A  | Flare Slope RT (%)          | N/A  |  |
| N/A                                     | Flare Traversable LT?  | N/A   | N/A  | Flare Traversable RT?       | N/A  |  |
| N/A                                     | Landing Length (in)    | N/A   | N/A  | DWS Provided?               | N/A  |  |
| N/A                                     | Landing Width (in)     | N/A   | N/A  | DWS Contrast?               | N/A  |  |
| N/A                                     | Landing Slope (%)      | N/A   | N/A  | DWS Length (in)             | N/A  |  |
| N/A                                     | Landing X Slope (%)    | N/A   | N/A  | DWS Full Width?             | N/A  |  |
| N/A                                     | Landing Curb? (Y/N)    | N/A   | N/A  | DWS Offset (in)             | N/A  |  |
| N/A                                     | Shared Landing?        | N/A   |      |                             |      |  |
| N/A                                     | Gutter Ponding?        | N/A   | N/A  | Gutter Slope (%)            | N/A  |  |
| N/A                                     | Gutter Lip Ht (in)     | N/A   | N/A  | Gutter X Slope (%)          | N/A  |  |
| N/A                                     | Painted X Walk1?       | No    | N/A  | Painted X Walk2?            | N/A  |  |
|                                         | X Walk 1 Direction     | To NW |      | X Walk 2 Direction          | N/A  |  |
| N/A                                     | X Walk 1 Width (in)    | N/A   | N/A  | X Walk 2 Width (in)         | N/A  |  |
|                                         | X Walk 1 Slope (%)     | 0.2   |      | X Walk 2 Slope (%)          | N/A  |  |
|                                         | X Walk 1 X Slope (%)   | 2.7   |      | X Walk 2 X Slope (%)        | N/A  |  |
| N/A                                     | Ramp inside XWalk1?    | N/A   | N/A  | Ramp inside XWalk2?         | N/A  |  |
|                                         | Road Slope (%)         | N/A   | N/A  | Clear Space?                | N/A  |  |
|                                         | Road X Slope (%)       | N/A   | N/A  | Clear Space to XWalk (in)   | N/A  |  |
| N/A                                     | Any Obstructions?      | N/A   | N/A  | Storm Grate/Utility Hazard? | N/A  |  |
|                                         | Obstruction Type       |       |      | Storm Grate/Utility Type    |      |  |
|                                         |                        | N/A   |      |                             | N/A  |  |
|                                         |                        |       | Yes  | Surface Condition? (G/P)    | Good |  |
|                                         |                        |       |      |                             |      |  |