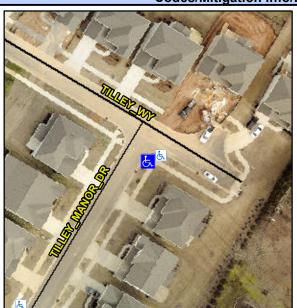

## Access Compliance Report Public Rights-of-Way (Curb Ramps)

Intersection ID: 54163 Main Street: TILLEY\_WY Cross Street: TILLEY\_MANOR\_DR Location: S

ADA ID: 479A253EECF1 Ramp Type: Perp Initial Pass/Fail: Fail Overall Compliance: No Severity Score: 1.25

## Field Measurements/Component Compliance

| Street 1 Name           | TILLEY MANOR DR |
|-------------------------|-----------------|
| Stop Condition-Street 2 | StopSign        |
| Street 2 Name           | N/A             |
| Stop Condition-Street 1 | N/A             |