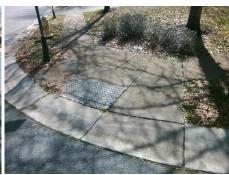

Surveyor Notes:
N/A

PROW/ADA:
R304.2.2, R304.5.3

Total Cost: \$ 3200.00

|     |                       | Data  | Compliance Description |                             | Data  |
|-----|-----------------------|-------|------------------------|-----------------------------|-------|
| N/A | Ramp Length (in)      | 46.0  | No                     | Ramp Slope (%)              | 10.1  |
| Yes | Ramp Width (in)       | 48.0  | No                     | Ramp XSlope (%)             | 3.3   |
| N/A | Flare Type LT         | N/A   | N/A                    | Flare Type RT               | N/A   |
| N/A | Flare Slope LT (%)    | N/A   | N/A                    | Flare Slope RT (%)          | N/A   |
| N/A | Flare Traversable LT? | N/A   | N/A                    | Flare Traversable RT?       | N/A   |
| N/A | Landing Length (in)   | N/A   | N/A                    | DWS Provided?               | N/A   |
| N/A | Landing Width (in)    | N/A   | N/A                    | DWS Contrast?               | N/A   |
| N/A | Landing Slope (%)     | N/A   | N/A                    | DWS Length (in)             | N/A   |
| N/A | Landing X Slope (%)   | N/A   | N/A                    | DWS Full Width?             | N/A   |
| N/A | Landing Curb? (Y/N)   | N/A   | N/A                    | DWS Offset (in)             | N/A   |
| N/A | Shared Landing?       | N/A   |                        |                             |       |
| N/A | Gutter Ponding?       | N/A   | N/A                    | Gutter Slope (%)            | N/A   |
| N/A | Gutter Lip Ht (in)    | N/A   | N/A                    | Gutter X Slope (%)          | N/A   |
| N/A | Painted X Walk1?      | No    | N/A                    | Painted X Walk2?            | No    |
|     | X Walk 1 Direction    | To NE |                        | X Walk 2 Direction          | To NW |
| N/A | X Walk 1 Width (in)   | N/A   | N/A                    | X Walk 2 Width (in)         | N/A   |
|     | X Walk 1 Slope (%)    | 0.7   |                        | X Walk 2 Slope (%)          | 0.3   |
|     | X Walk 1 X Slope (%)  | 2.4   |                        | X Walk 2 X Slope (%)        | 0.4   |
| N/A | Ramp inside XWalk1?   | N/A   | N/A                    | Ramp inside XWalk2?         | N/A   |
|     | Road Slope (%)        | 0.2   | N/A                    | Clear Space?                | N/A   |
|     | Road X Slope (%)      | 2.7   | N/A                    | Clear Space to XWalk (in)   | N/A   |
| N/A | Any Obstructions?     | N/A   | N/A                    | Storm Grate/Utility Hazard? | N/A   |
|     | Obstruction Type      |       |                        | Storm Grate/Utility Type    |       |
|     |                       | N/A   |                        |                             | N/A   |
|     |                       |       | Yes                    | Surface Condition? (G/P)    | Good  |