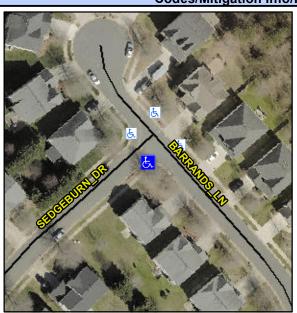

## Access Compliance Report Public Rights-of-Way (Curb Ramps)

Intersection ID: 47576 Main Street: BARRANDS\_LN Cross Street: SEDGEBURN\_DR Location: SW

ADA ID: 479E95B5BD0E Ramp Type: PerpDiag Initial Pass/Fail: Fail Overall Compliance: No Severity Score: 13.75

## Field Measurements/Component Compliance

Street 1 Name
Stop Condition-Street 2
Street 2 Name
Stop Condition-Street 1

BARRANDS LN None SEDGEBURN DR StopSign Possible Solutions:

Remove & Replace Curb Ramp With Two New Directional Ramps or Equivalent.