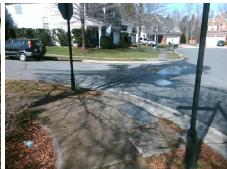

Surveyor Notes:
N/A

PROW/ADA:
R304.2.2, R304.5.3

Total Cost: \$ 3200.00

|     |                       | Data  | Compliance Description |                             | Data  |
|-----|-----------------------|-------|------------------------|-----------------------------|-------|
| N/A | Ramp Length (in)      | 46.0  | No                     | Ramp Slope (%)              | 10.1  |
| Yes | Ramp Width (in)       | 48.0  | No                     | Ramp XSlope (%)             | 3.3   |
| N/A | Flare Type LT         | N/A   | N/A                    | Flare Type RT               | N/A   |
| N/A | Flare Slope LT (%)    | N/A   | N/A                    | Flare Slope RT (%)          | N/A   |
| N/A | Flare Traversable LT? | N/A   | N/A                    | Flare Traversable RT?       | N/A   |
| N/A | Landing Length (in)   | N/A   | N/A                    | DWS Provided?               | N/A   |
| N/A | Landing Width (in)    | N/A   | N/A                    | DWS Contrast?               | N/A   |
| N/A | Landing Slope (%)     | N/A   | N/A                    | DWS Length (in)             | N/A   |
| N/A | Landing X Slope (%)   | N/A   | N/A                    | DWS Full Width?             | N/A   |
| N/A | Landing Curb? (Y/N)   | N/A   | N/A                    | DWS Offset (in)             | N/A   |
| N/A | Shared Landing?       | N/A   |                        |                             |       |
| N/A | Gutter Ponding?       | N/A   | N/A                    | Gutter Slope (%)            | N/A   |
| N/A | Gutter Lip Ht (in)    | N/A   | N/A                    | Gutter X Slope (%)          | N/A   |
| N/A | Painted X Walk1?      | No    | N/A                    | Painted X Walk2?            | No    |
|     | X Walk 1 Direction    | To NE |                        | X Walk 2 Direction          | To NW |
| N/A | X Walk 1 Width (in)   | N/A   | N/A                    | X Walk 2 Width (in)         | N/A   |
|     | X Walk 1 Slope (%)    | 0.7   |                        | X Walk 2 Slope (%)          | 0.3   |
|     | X Walk 1 X Slope (%)  | 2.4   |                        | X Walk 2 X Slope (%)        | 0.4   |
| N/A | Ramp inside XWalk1?   | N/A   | N/A                    | Ramp inside XWalk2?         | N/A   |
|     | Road Slope (%)        | 0.2   | N/A                    | Clear Space?                | N/A   |
|     | Road X Slope (%)      | 2.7   | N/A                    | Clear Space to XWalk (in)   | N/A   |
| N/A | Any Obstructions?     | N/A   | N/A                    | Storm Grate/Utility Hazard? | N/A   |
|     | Obstruction Type      |       |                        | Storm Grate/Utility Type    |       |
|     |                       | N/A   |                        |                             | N/A   |
|     |                       |       | Yes                    | Surface Condition? (G/P)    | Good  |