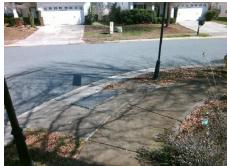

Surveyor Notes:
N/A

PROW/ADA:
R304.2.2, R304.5.3

Total Cost: \$ 3200.00

|     |                       | Data  | Compliance Description |                             | Data  |
|-----|-----------------------|-------|------------------------|-----------------------------|-------|
| N/A | Ramp Length (in)      | 46.0  | No                     | Ramp Slope (%)              | 10.1  |
| Yes | Ramp Width (in)       | 48.0  | No                     | Ramp XSlope (%)             | 3.3   |
| N/A | Flare Type LT         | N/A   | N/A                    | Flare Type RT               | N/A   |
| N/A | Flare Slope LT (%)    | N/A   | N/A                    | Flare Slope RT (%)          | N/A   |
| N/A | Flare Traversable LT? | N/A   | N/A                    | Flare Traversable RT?       | N/A   |
| N/A | Landing Length (in)   | N/A   | N/A                    | DWS Provided?               | N/A   |
| N/A | Landing Width (in)    | N/A   | N/A                    | DWS Contrast?               | N/A   |
| N/A | Landing Slope (%)     | N/A   | N/A                    | DWS Length (in)             | N/A   |
| N/A | Landing X Slope (%)   | N/A   | N/A                    | DWS Full Width?             | N/A   |
| N/A | Landing Curb? (Y/N)   | N/A   | N/A                    | DWS Offset (in)             | N/A   |
| N/A | Shared Landing?       | N/A   |                        |                             |       |
| N/A | Gutter Ponding?       | N/A   | N/A                    | Gutter Slope (%)            | N/A   |
| N/A | Gutter Lip Ht (in)    | N/A   | N/A                    | Gutter X Slope (%)          | N/A   |
| N/A | Painted X Walk1?      | No    | N/A                    | Painted X Walk2?            | No    |
|     | X Walk 1 Direction    | To NE |                        | X Walk 2 Direction          | To NW |
| N/A | X Walk 1 Width (in)   | N/A   | N/A                    | X Walk 2 Width (in)         | N/A   |
|     | X Walk 1 Slope (%)    | 0.7   |                        | X Walk 2 Slope (%)          | 0.3   |
|     | X Walk 1 X Slope (%)  | 2.4   |                        | X Walk 2 X Slope (%)        | 0.4   |
| N/A | Ramp inside XWalk1?   | N/A   | N/A                    | Ramp inside XWalk2?         | N/A   |
|     | Road Slope (%)        | 0.2   | N/A                    | Clear Space?                | N/A   |
|     | Road X Slope (%)      | 2.7   | N/A                    | Clear Space to XWalk (in)   | N/A   |
| N/A | Any Obstructions?     | N/A   | N/A                    | Storm Grate/Utility Hazard? | N/A   |
|     | Obstruction Type      |       |                        | Storm Grate/Utility Type    |       |
|     |                       | N/A   |                        |                             | N/A   |
|     |                       |       | Yes                    | Surface Condition? (G/P)    | Good  |