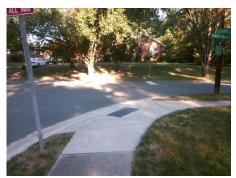

## Field Measurements/Component Compliance

Street 1 Name
Stop Condition-Street 1
Street 2 Name
Stop Condition-Street 2

KNIGHTSWOOD DR StopSign CASTLEGATE DR StopSign Possible Solutions:

Remove & Replace Curb Ramp With
Two New Directional Ramps or
Equivalent.

Surveyor Notes:

N/A

PROW/ADA:

Not Found, R304.5.1

Total Cost: \$ 3200.00

| Field Measurements/Component Compilance |                        |                       |       |                        |                             | Dete  |  |
|-----------------------------------------|------------------------|-----------------------|-------|------------------------|-----------------------------|-------|--|
|                                         | Compliance Description |                       | Data  | Compliance Description |                             | Data  |  |
|                                         | N/A                    | Ramp Length (in)      | 73.0  | Yes                    | BlendTrans Slope (%)        | 4.2   |  |
|                                         | No                     | Ramp Width (in)       | 47.0  | Yes                    | BlendTrans XSlope (%)       | 1.0   |  |
|                                         | N/A                    | Flare Type LT         | N/A   | N/A                    | Flare Type RT               | N/A   |  |
|                                         | N/A                    | Flare Slope LT (%)    | N/A   | N/A                    | Flare Slope RT (%)          | N/A   |  |
|                                         | N/A                    | Flare Traversable LT? | N/A   | N/A                    | Flare Traversable RT?       | N/A   |  |
|                                         | N/A                    | Landing Length (in)   | N/A   | N/A                    | DWS Provided?               | N/A   |  |
|                                         | N/A                    | Landing Width (in)    | N/A   | N/A                    | DWS Contrast?               | N/A   |  |
|                                         | N/A                    | Landing Slope (%)     | N/A   | N/A                    | DWS Length (in)             | N/A   |  |
|                                         | N/A                    | Landing X Slope (%)   | N/A   | N/A                    | DWS Full Width?             | N/A   |  |
|                                         | N/A                    | Landing Curb? (Y/N)   | N/A   | N/A                    | DWS Offset (in)             | N/A   |  |
|                                         | N/A                    | Shared Landing?       | N/A   |                        |                             |       |  |
|                                         | N/A                    | Gutter Ponding?       | N/A   | N/A                    | Gutter Slope (%)            | N/A   |  |
|                                         | N/A                    | Gutter Lip Ht (in)    | N/A   | N/A                    | Gutter X Slope (%)          | N/A   |  |
|                                         | N/A                    | Painted X Walk1?      | No    | N/A                    | Painted X Walk2?            | No    |  |
|                                         |                        | X Walk 1 Direction    | To NW |                        | X Walk 2 Direction          | To SW |  |
|                                         |                        | X Walk 1 Width (in)   | N/A   |                        | X Walk 2 Width (in)         | N/A   |  |
|                                         |                        | X Walk 1 Slope (%)    | 2.3   |                        | X Walk 2 Slope (%)          | 2.9   |  |
|                                         |                        | X Walk 1 X Slope (%)  | 7.0   |                        | X Walk 2 X Slope (%)        | 3.1   |  |
|                                         | N/A                    | Ramp inside XWalk1?   | N/A   | N/A                    | Ramp inside XWalk2?         | N/A   |  |
|                                         |                        | Road Slope (%)        | 1.5   |                        | Clear Space?                | N/A   |  |
|                                         |                        | Road X Slope (%)      | 6.2   | N/A                    | Clear Space to XWalk (in)   | N/A   |  |
|                                         | N/A                    | Any Obstructions?     | N/A   | N/A                    | Storm Grate/Utility Hazard? | N/A   |  |
|                                         |                        | Obstruction Type      |       |                        | Storm Grate/Utility Type    |       |  |
|                                         |                        |                       | N/A   | l                      |                             | N/A   |  |
|                                         |                        |                       |       | Yes                    | Surface Condition? (G/P)    | Good  |  |
|                                         |                        |                       |       | No                     | Curb Slope (%)              | 7.8   |  |
|                                         |                        |                       |       |                        |                             |       |  |