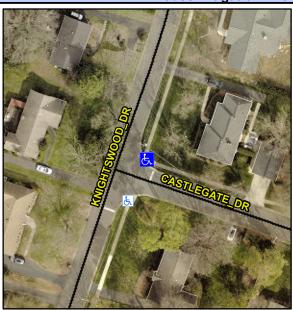

## Access Compliance Report Public Rights-of-Way (Curb Ramps)

Intersection ID: 23547Main Street:CASTLEGATE\_DRCross Street:KNIGHTSWOOD\_DRLocation:NEADA ID: 479F648D3DB7Ramp Type:BlendTrans2Initial Pass/Fail:FailOverall Compliance:NoSeverity Score:8.75

## Field Measurements/Component Compliance

Street 1 Name
Stop Condition-Street 1
Street 2 Name
Stop Condition-Street 2

KNIGHTSWOOD DR StopSign CASTLEGATE DR StopSign Possible Solutions:

Remove & Replace Curb Ramp With
Two New Directional Ramps or
Equivalent.