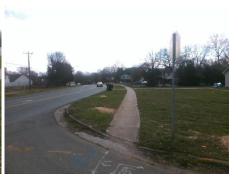

## **Access Compliance Report Public Rights-of-Way** (Curb Ramps)

Intersection ID: 20575 Main Street: SANDY PORTER RD Cross Street: SHERMAN\_DR Location: ADA ID: 479F6D205D40 Ramp Type: Directional1 Initial Pass/Fail: Fail **Overall Compliance: No** Severity Score: 21.25

**Codes/Mitigation Info/Possible Solution** 

SHERMAN DR Street 1 Name Stop Condition-Street 1 StopSign Street 2 Name N/A Stop Condition-Street 2 N/A Possible Solutions: Remove & Replace Entire Ramp. Surveyor Notes: N/A PROW/ADA: R304.5.1, R304.2.2