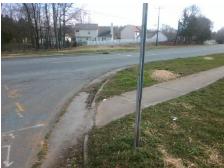

## **Access Compliance Report Public Rights-of-Way** (Curb Ramps)

Intersection ID: 20575 Main Street: SANDY PORTER RD Cross Street: SHERMAN\_DR Location: ADA ID: 479F6D205D40 Ramp Type: Directional1 Initial Pass/Fail: Fail **Overall Compliance: No** Severity Score: 21.25

**Codes/Mitigation Info/Possible Solution** 

SHERMAN DR Street 1 Name Stop Condition-Street 1 StopSign Street 2 Name N/A Stop Condition-Street 2 N/A Possible Solutions: Remove & Replace Entire Ramp. Surveyor Notes: N/A PROW/ADA: R304.5.1, R304.2.2