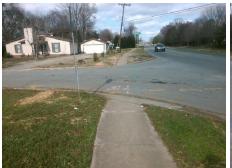

## **Access Compliance Report Public Rights-of-Way** (Curb Ramps)

Intersection ID: 20575 Main Street: SANDY PORTER RD Cross Street: SHERMAN\_DR Location: ADA ID: 479F6D205D40 Ramp Type: Directional1 Initial Pass/Fail: Fail **Overall Compliance: No** Severity Score: 21.25

**Codes/Mitigation Info/Possible Solution** 

SHERMAN DR Street 1 Name Stop Condition-Street 1 StopSign Street 2 Name N/A Stop Condition-Street 2 N/A Possible Solutions: Remove & Replace Entire Ramp. Surveyor Notes: N/A PROW/ADA: R304.5.1, R304.2.2