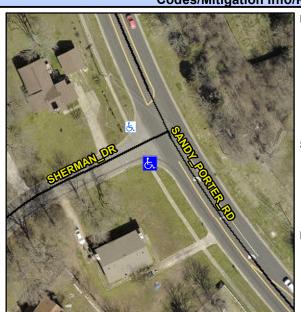

## **Access Compliance Report Public Rights-of-Way** (Curb Ramps)

Intersection ID: 20575 Main Street: SANDY PORTER RD Cross Street: SHERMAN\_DR Location: ADA ID: 479F6D205D40 Ramp Type: Directional1 Initial Pass/Fail: Fail **Overall Compliance: No** Severity Score: 21.25

**Codes/Mitigation Info/Possible Solution** 

SHERMAN DR Street 1 Name Stop Condition-Street 1 StopSign Street 2 Name N/A Stop Condition-Street 2 N/A Possible Solutions: Remove & Replace Entire Ramp. Surveyor Notes: N/A PROW/ADA: R304.5.1, R304.2.2