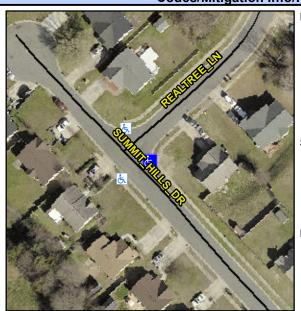

## Access Compliance Report Public Rights-of-Way (Curb Ramps)

N/A

Good

Surface Condition? (G/P)

Intersection ID: 29361 Main Street: REALTREE\_LN Cross Street: SUMMIT\_HILLS\_DR Location: SE

ADA ID: 479FDCB72336 Ramp Type: PerpDiag Initial Pass/Fail: Fail Overall Compliance: No Severity Score: 21.25