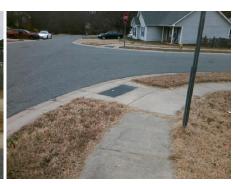

## Access Compliance Report Public Rights-of-Way (Curb Ramps)

N/A

Good

Surface Condition? (G/P)

Intersection ID: 29361 Main Street: REALTREE\_LN Cross Street: SUMMIT\_HILLS\_DR Location: SE

ADA ID: 479FDCB72336 Ramp Type: PerpDiag Initial Pass/Fail: Fail Overall Compliance: No Severity Score: 21.25

## Field Measurements/Component Compliance

Street 1 Name
Stop Condition-Street 2
Street 2 Name
Stop Condition-Street 1

REALTREE LN StopSign SUMMIT HILLS DR None Possible Solutions:

Remove & Replace Curb Ramp With
Two New Directional Ramps or
Equivalent.

Surveyor Notes:

N/A

PROW/ADA:

Not Found, R304.5.1, R304.5.3

Total Cost: \$ 3200.00

| i icia incusui cincitts/Gomponent Gomphanec |                        |                       |      |        |                             |      |
|---------------------------------------------|------------------------|-----------------------|------|--------|-----------------------------|------|
|                                             | Compliance Description |                       | Data | Compli | iance Description           | Data |
|                                             | N/A                    | Ramp Length (in)      | 47.5 | Yes    | Ramp Slope (%)              | 5.0  |
|                                             | No                     | Ramp Width (in)       | 44.0 | No     | Ramp XSlope (%)             | 5.5  |
|                                             | N/A                    | Flare Type LT         | N/A  | N/A    | Flare Type RT               | N/A  |
|                                             | N/A                    | Flare Slope LT (%)    | N/A  | N/A    | Flare Slope RT (%)          | N/A  |
|                                             | N/A                    | Flare Traversable LT? | N/A  | N/A    | Flare Traversable RT?       | N/A  |
|                                             | N/A                    | Landing Length (in)   | N/A  | N/A    | DWS Provided?               | N/A  |
|                                             | N/A                    | Landing Width (in)    | N/A  | N/A    | DWS Contrast?               | N/A  |
|                                             | N/A                    | Landing Slope (%)     | N/A  | N/A    | DWS Length (in)             | N/A  |
|                                             | N/A                    | Landing X Slope (%)   | N/A  | N/A    | DWS Full Width?             | N/A  |
|                                             | N/A                    | Landing Curb? (Y/N)   | N/A  | N/A    | DWS Offset (in)             | N/A  |
|                                             | N/A                    | Shared Landing?       | N/A  |        |                             |      |
|                                             | N/A                    | Gutter Ponding?       | N/A  | N/A    | Gutter Slope (%)            | N/A  |
|                                             | N/A                    | Gutter Lip Ht (in)    | N/A  | N/A    | Gutter X Slope (%)          | N/A  |
|                                             | N/A                    | Painted X Walk1?      | No   | N/A    | Painted X Walk2?            | No   |
|                                             |                        | X Walk 1 Direction    | To N |        | X Walk 2 Direction          | To W |
|                                             | N/A                    | X Walk 1 Width (in)   | N/A  | N/A    | X Walk 2 Width (in)         | N/A  |
|                                             |                        | X Walk 1 Slope (%)    | 0.6  |        | X Walk 2 Slope (%)          | 6.3  |
|                                             |                        | X Walk 1 X Slope (%)  | 5.6  |        | X Walk 2 X Slope (%)        | 1.1  |
|                                             | N/A                    | Ramp inside XWalk1?   | N/A  | N/A    | Ramp inside XWalk2?         | N/A  |
|                                             |                        | Road Slope (%)        | 3.5  | N/A    | Clear Space?                | N/A  |
|                                             |                        | Road X Slope (%)      | 3.4  | N/A    | Clear Space to XWalk (in)   | N/A  |
|                                             | N/A                    | Any Obstructions?     | N/A  | N/A    | Storm Grate/Utility Hazard? | N/A  |
|                                             |                        | Obstruction Type      |      |        | Storm Grate/Utility Type    |      |
|                                             |                        |                       |      |        |                             |      |