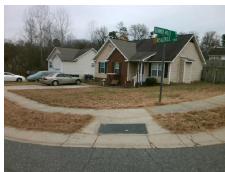

## Access Compliance Report Public Rights-of-Way (Curb Ramps)

N/A

Good

Surface Condition? (G/P)

Intersection ID: 29361 Main Street: REALTREE\_LN Cross Street: SUMMIT\_HILLS\_DR Location: SE

ADA ID: 479FDCB72336 Ramp Type: PerpDiag Initial Pass/Fail: Fail Overall Compliance: No Severity Score: 21.25

## Field Measurements/Component Compliance

Street 1 Name
Stop Condition-Street 2
Street 2 Name
Stop Condition-Street 1

REALTREE LN StopSign SUMMIT HILLS DR None Possible Solutions:

Remove & Replace Curb Ramp With
Two New Directional Ramps or
Equivalent.

Surveyor Notes:

N/A

PROW/ADA:

Not Found, R304.5.1, R304.5.3

Total Cost: \$ 3200.00

| i icia incusui cincitts/Gomponent Gomphanec |                        |                       |      |        |                             |      |
|---------------------------------------------|------------------------|-----------------------|------|--------|-----------------------------|------|
|                                             | Compliance Description |                       | Data | Compli | iance Description           | Data |
|                                             | N/A                    | Ramp Length (in)      | 47.5 | Yes    | Ramp Slope (%)              | 5.0  |
|                                             | No                     | Ramp Width (in)       | 44.0 | No     | Ramp XSlope (%)             | 5.5  |
|                                             | N/A                    | Flare Type LT         | N/A  | N/A    | Flare Type RT               | N/A  |
|                                             | N/A                    | Flare Slope LT (%)    | N/A  | N/A    | Flare Slope RT (%)          | N/A  |
|                                             | N/A                    | Flare Traversable LT? | N/A  | N/A    | Flare Traversable RT?       | N/A  |
|                                             | N/A                    | Landing Length (in)   | N/A  | N/A    | DWS Provided?               | N/A  |
|                                             | N/A                    | Landing Width (in)    | N/A  | N/A    | DWS Contrast?               | N/A  |
|                                             | N/A                    | Landing Slope (%)     | N/A  | N/A    | DWS Length (in)             | N/A  |
|                                             | N/A                    | Landing X Slope (%)   | N/A  | N/A    | DWS Full Width?             | N/A  |
|                                             | N/A                    | Landing Curb? (Y/N)   | N/A  | N/A    | DWS Offset (in)             | N/A  |
|                                             | N/A                    | Shared Landing?       | N/A  |        |                             |      |
|                                             | N/A                    | Gutter Ponding?       | N/A  | N/A    | Gutter Slope (%)            | N/A  |
|                                             | N/A                    | Gutter Lip Ht (in)    | N/A  | N/A    | Gutter X Slope (%)          | N/A  |
|                                             | N/A                    | Painted X Walk1?      | No   | N/A    | Painted X Walk2?            | No   |
|                                             |                        | X Walk 1 Direction    | To N |        | X Walk 2 Direction          | To W |
|                                             | N/A                    | X Walk 1 Width (in)   | N/A  | N/A    | X Walk 2 Width (in)         | N/A  |
|                                             |                        | X Walk 1 Slope (%)    | 0.6  |        | X Walk 2 Slope (%)          | 6.3  |
|                                             |                        | X Walk 1 X Slope (%)  | 5.6  |        | X Walk 2 X Slope (%)        | 1.1  |
|                                             | N/A                    | Ramp inside XWalk1?   | N/A  | N/A    | Ramp inside XWalk2?         | N/A  |
|                                             |                        | Road Slope (%)        | 3.5  | N/A    | Clear Space?                | N/A  |
|                                             |                        | Road X Slope (%)      | 3.4  | N/A    | Clear Space to XWalk (in)   | N/A  |
|                                             | N/A                    | Any Obstructions?     | N/A  | N/A    | Storm Grate/Utility Hazard? | N/A  |
|                                             |                        | Obstruction Type      |      |        | Storm Grate/Utility Type    |      |
|                                             |                        |                       |      |        |                             |      |