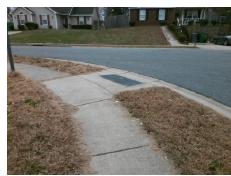

## Access Compliance Report Public Rights-of-Way (Curb Ramps)

N/A

Good

Surface Condition? (G/P)

Intersection ID: 29361 Main Street: REALTREE\_LN Cross Street: SUMMIT\_HILLS\_DR Location: SE

ADA ID: 479FDCB72336 Ramp Type: PerpDiag Initial Pass/Fail: Fail Overall Compliance: No Severity Score: 21.25

## Field Measurements/Component Compliance

Street 1 Name
Stop Condition-Street 2
Street 2 Name
Stop Condition-Street 1

REALTREE LN StopSign SUMMIT HILLS DR None Possible Solutions:

Remove & Replace Curb Ramp With
Two New Directional Ramps or
Equivalent.

Surveyor Notes:

N/A

PROW/ADA:

Not Found, R304.5.1, R304.5.3

Total Cost: \$ 3200.00

| i icia incusui cincitts/Gomponent Gomphanec |                        |                       |      |        |                             |      |
|---------------------------------------------|------------------------|-----------------------|------|--------|-----------------------------|------|
|                                             | Compliance Description |                       | Data | Compli | iance Description           | Data |
|                                             | N/A                    | Ramp Length (in)      | 47.5 | Yes    | Ramp Slope (%)              | 5.0  |
|                                             | No                     | Ramp Width (in)       | 44.0 | No     | Ramp XSlope (%)             | 5.5  |
|                                             | N/A                    | Flare Type LT         | N/A  | N/A    | Flare Type RT               | N/A  |
|                                             | N/A                    | Flare Slope LT (%)    | N/A  | N/A    | Flare Slope RT (%)          | N/A  |
|                                             | N/A                    | Flare Traversable LT? | N/A  | N/A    | Flare Traversable RT?       | N/A  |
|                                             | N/A                    | Landing Length (in)   | N/A  | N/A    | DWS Provided?               | N/A  |
|                                             | N/A                    | Landing Width (in)    | N/A  | N/A    | DWS Contrast?               | N/A  |
|                                             | N/A                    | Landing Slope (%)     | N/A  | N/A    | DWS Length (in)             | N/A  |
|                                             | N/A                    | Landing X Slope (%)   | N/A  | N/A    | DWS Full Width?             | N/A  |
|                                             | N/A                    | Landing Curb? (Y/N)   | N/A  | N/A    | DWS Offset (in)             | N/A  |
|                                             | N/A                    | Shared Landing?       | N/A  |        |                             |      |
|                                             | N/A                    | Gutter Ponding?       | N/A  | N/A    | Gutter Slope (%)            | N/A  |
|                                             | N/A                    | Gutter Lip Ht (in)    | N/A  | N/A    | Gutter X Slope (%)          | N/A  |
|                                             | N/A                    | Painted X Walk1?      | No   | N/A    | Painted X Walk2?            | No   |
|                                             |                        | X Walk 1 Direction    | To N |        | X Walk 2 Direction          | To W |
|                                             | N/A                    | X Walk 1 Width (in)   | N/A  | N/A    | X Walk 2 Width (in)         | N/A  |
|                                             |                        | X Walk 1 Slope (%)    | 0.6  |        | X Walk 2 Slope (%)          | 6.3  |
|                                             |                        | X Walk 1 X Slope (%)  | 5.6  |        | X Walk 2 X Slope (%)        | 1.1  |
|                                             | N/A                    | Ramp inside XWalk1?   | N/A  | N/A    | Ramp inside XWalk2?         | N/A  |
|                                             |                        | Road Slope (%)        | 3.5  | N/A    | Clear Space?                | N/A  |
|                                             |                        | Road X Slope (%)      | 3.4  | N/A    | Clear Space to XWalk (in)   | N/A  |
|                                             | N/A                    | Any Obstructions?     | N/A  | N/A    | Storm Grate/Utility Hazard? | N/A  |
|                                             |                        | Obstruction Type      |      |        | Storm Grate/Utility Type    |      |
|                                             |                        |                       |      |        |                             |      |