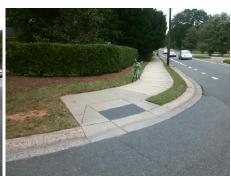

## Field Measurements/Component Compliance

Street 1 Name
Stop Condition-Street 2
Street 2 Name
Stop Condition-Street 1

ANNLIN AV
StopSign
SCALEYBARK RD
None

Possible Solutions:

Remove & Replace Curb Ramp With Two New Directional Ramps or Equivalent.

Surveyor Notes:

N/A

PROW/ADA:

Not Found, R304.5.1, R304.5.3

Total Cost: \$ 3200.00

|     |                       | Data  | Compliance Description |                             | Data  |
|-----|-----------------------|-------|------------------------|-----------------------------|-------|
| N/A | Ramp Length (in)      | 48.0  | Yes                    | Ramp Slope (%)              | 7.4   |
| No  | Ramp Width (in)       | 47.0  | No                     | Ramp XSlope (%)             | 2.4   |
| N/A | Flare Type LT         | N/A   | N/A                    | Flare Type RT               | N/A   |
| N/A | Flare Slope LT (%)    | N/A   | N/A                    | Flare Slope RT (%)          | N/A   |
| N/A | Flare Traversable LT? | N/A   | N/A                    | Flare Traversable RT?       | N/A   |
| N/A | Landing Length (in)   | N/A   | N/A                    | DWS Provided?               | N/A   |
| N/A | Landing Width (in)    | N/A   | N/A                    | DWS Contrast?               | N/A   |
| N/A | Landing Slope (%)     | N/A   | N/A                    | DWS Length (in)             | N/A   |
| N/A | Landing X Slope (%)   | N/A   | N/A                    | DWS Full Width?             | N/A   |
| N/A | Landing Curb? (Y/N)   | N/A   | N/A                    | DWS Offset (in)             | N/A   |
| N/A | Shared Landing?       | N/A   |                        |                             |       |
| N/A | Gutter Ponding?       | N/A   | N/A                    | Gutter Slope (%)            | N/A   |
| N/A | Gutter Lip Ht (in)    | N/A   | N/A                    | Gutter X Slope (%)          | N/A   |
| N/A | Painted X Walk1?      | No    | N/A                    | Painted X Walk2?            | No    |
|     | X Walk 1 Direction    | To NW |                        | X Walk 2 Direction          | To SW |
| N/A | X Walk 1 Width (in)   | N/A   | N/A                    | X Walk 2 Width (in)         | N/A   |
|     | X Walk 1 Slope (%)    | 3.3   |                        | X Walk 2 Slope (%)          | 4.6   |
|     | X Walk 1 X Slope (%)  | 1.0   |                        | X Walk 2 X Slope (%)        | 3.1   |
| N/A | Ramp inside XWalk1?   | N/A   | N/A                    | Ramp inside XWalk2?         | N/A   |
|     | Road Slope (%)        | 0.8   | N/A                    | Clear Space?                | N/A   |
|     | Road X Slope (%)      | 3.5   | N/A                    | Clear Space to XWalk (in)   | N/A   |
| N/A | Any Obstructions?     | N/A   | N/A                    | Storm Grate/Utility Hazard? | N/A   |
|     | Obstruction Type      |       |                        | Storm Grate/Utility Type    |       |
|     |                       | N/A   |                        |                             | N/A   |