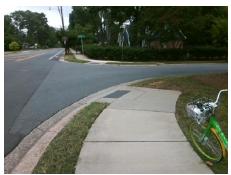

## Field Measurements/Component Compliance

Street 1 Name
Stop Condition-Street 2
Street 2 Name
Stop Condition-Street 1

ANNLIN AV
StopSign
SCALEYBARK RD
None

Possible Solutions:

Remove & Replace Curb Ramp With Two New Directional Ramps or Equivalent.

Surveyor Notes:

N/A

PROW/ADA:

Not Found, R304.5.1, R304.5.3

Total Cost: \$ 3200.00

|     |                       | Data  | Compliance Description |                             | Data  |
|-----|-----------------------|-------|------------------------|-----------------------------|-------|
| N/A | Ramp Length (in)      | 48.0  | Yes                    | Ramp Slope (%)              | 7.4   |
| No  | Ramp Width (in)       | 47.0  | No                     | Ramp XSlope (%)             | 2.4   |
| N/A | Flare Type LT         | N/A   | N/A                    | Flare Type RT               | N/A   |
| N/A | Flare Slope LT (%)    | N/A   | N/A                    | Flare Slope RT (%)          | N/A   |
| N/A | Flare Traversable LT? | N/A   | N/A                    | Flare Traversable RT?       | N/A   |
| N/A | Landing Length (in)   | N/A   | N/A                    | DWS Provided?               | N/A   |
| N/A | Landing Width (in)    | N/A   | N/A                    | DWS Contrast?               | N/A   |
| N/A | Landing Slope (%)     | N/A   | N/A                    | DWS Length (in)             | N/A   |
| N/A | Landing X Slope (%)   | N/A   | N/A                    | DWS Full Width?             | N/A   |
| N/A | Landing Curb? (Y/N)   | N/A   | N/A                    | DWS Offset (in)             | N/A   |
| N/A | Shared Landing?       | N/A   |                        |                             |       |
| N/A | Gutter Ponding?       | N/A   | N/A                    | Gutter Slope (%)            | N/A   |
| N/A | Gutter Lip Ht (in)    | N/A   | N/A                    | Gutter X Slope (%)          | N/A   |
| N/A | Painted X Walk1?      | No    | N/A                    | Painted X Walk2?            | No    |
|     | X Walk 1 Direction    | To NW |                        | X Walk 2 Direction          | To SW |
| N/A | X Walk 1 Width (in)   | N/A   | N/A                    | X Walk 2 Width (in)         | N/A   |
|     | X Walk 1 Slope (%)    | 3.3   |                        | X Walk 2 Slope (%)          | 4.6   |
|     | X Walk 1 X Slope (%)  | 1.0   |                        | X Walk 2 X Slope (%)        | 3.1   |
| N/A | Ramp inside XWalk1?   | N/A   | N/A                    | Ramp inside XWalk2?         | N/A   |
|     | Road Slope (%)        | 0.8   | N/A                    | Clear Space?                | N/A   |
|     | Road X Slope (%)      | 3.5   | N/A                    | Clear Space to XWalk (in)   | N/A   |
| N/A | Any Obstructions?     | N/A   | N/A                    | Storm Grate/Utility Hazard? | N/A   |
|     | Obstruction Type      |       |                        | Storm Grate/Utility Type    |       |
|     |                       | N/A   |                        |                             | N/A   |