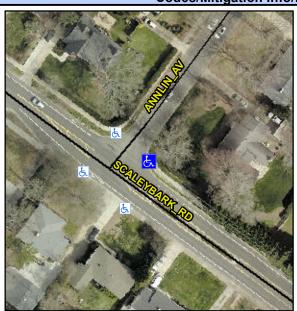

## Access Compliance Report Public Rights-of-Way (Curb Ramps)

Intersection ID: 17046 Main Street: ANNLIN\_AV Cross Street: SCALEYBARK\_RD Location: E

ADA ID: 47A0B0CE2172 Ramp Type: PerpDiag Initial Pass/Fail: Fail Overall Compliance: No Severity Score: 10

## Field Measurements/Component Compliance

Street 1 Name
Stop Condition-Street 2
Street 2 Name
Stop Condition-Street 1

ANNLIN AV
StopSign
SCALEYBARK RD
None

Possible Solutions:

Remove & Replace Curb Ramp With Two New Directional Ramps or Equivalent.