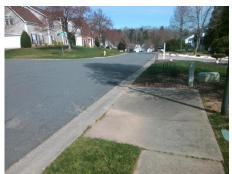

## **Access Compliance Report Public Rights-of-Way** (Curb Ramps)

Intersection ID: 25480 Main Street: HATTON CROSS DR **Cross Street: WEATHERSTONE CR** Location: SE ADA ID: 47B4F50B3E0E Ramp Type: BlendTrans2 Initial Pass/Fail: Pass **Overall Compliance: No** Severity Score: 10.25

**Codes/Mitigation Info/Possible Solution** 

**HATTON CROSS DR** Street 1 Name Stop Condition-Street 1 None Street 2 Name N/A Stop Condition-Street 2 N/A Possible Solutions: Remove & Replace Curb Ramp With **Two New Directional Ramps or** Equivalent. Surveyor Notes: **CURB LIP 2.0** PROW/ADA: Not Found, R304.5.3, R305