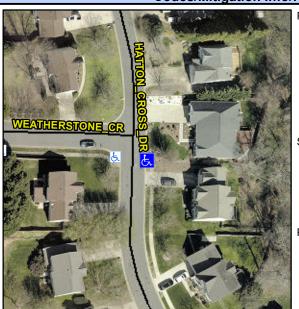

## **Access Compliance Report Public Rights-of-Way** (Curb Ramps)

Intersection ID: 25480 Main Street: HATTON CROSS DR **Cross Street: WEATHERSTONE CR** Location: SE ADA ID: 47B4F50B3E0E Ramp Type: BlendTrans2 Initial Pass/Fail: Pass **Overall Compliance: No** Severity Score: 10.25