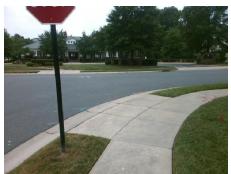

## Access Compliance Report Public Rights-of-Way (Curb Ramps)

Intersection ID: 32275 Main Street: PRESCOTT\_HILL\_AV Cross Street: SPRINGWELL\_ST Location: NE

ADA ID: 47BCC64384C8 Ramp Type: PerpDiag Initial Pass/Fail: Fail Overall Compliance: No Severity Score: 21.25

## Field Measurements/Component Compliance

Street 1 Name
Stop Condition-Street 2
Street 2 Name
Stop Condition-Street 1

PRESCOTT HILL AV
None
SPRINGWELL ST
StopSign

Remove & Replace Curb Ramp With Two New Directional Ramps or Equivalent.