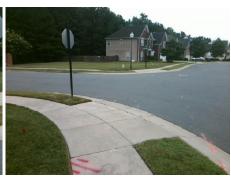

## Access Compliance Report Public Rights-of-Way (Curb Ramps)

Intersection ID: 32275 Main Street: PRESCOTT\_HILL\_AV Cross Street: SPRINGWELL\_ST Location: NE

ADA ID: 47BCC64384C8 Ramp Type: PerpDiag Initial Pass/Fail: Fail Overall Compliance: No Severity Score: 21.25

## Field Measurements/Component Compliance

Street 1 Name
Stop Condition-Street 2
Street 2 Name
Stop Condition-Street 1

PRESCOTT HILL AV
None
SPRINGWELL ST
StopSign

Remove & Replace Curb Ramp With Two New Directional Ramps or Equivalent.