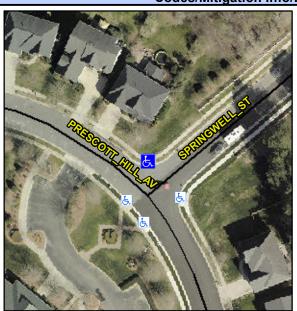

## Access Compliance Report Public Rights-of-Way (Curb Ramps)

Intersection ID: 32275 Main Street: PRESCOTT\_HILL\_AV Cross Street: SPRINGWELL\_ST Location: NE

ADA ID: 47BCC64384C8 Ramp Type: PerpDiag Initial Pass/Fail: Fail Overall Compliance: No Severity Score: 21.25

## Field Measurements/Component Compliance

Street 1 Name
Stop Condition-Street 2
Street 2 Name
Stop Condition-Street 1

PRESCOTT HILL AV
None
SPRINGWELL ST
StopSign

Remove & Replace Curb Ramp With Two New Directional Ramps or Equivalent.