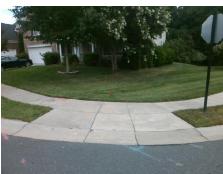

## Access Compliance Report Public Rights-of-Way (Curb Ramps)

Intersection ID: 32275 Main Street: PRESCOTT\_HILL\_AV Cross Street: SPRINGWELL\_ST Location: NE

ADA ID: 47BCC64384C8 Ramp Type: PerpDiag Initial Pass/Fail: Fail Overall Compliance: No Severity Score: 21.25

## Field Measurements/Component Compliance

Street 1 Name
Stop Condition-Street 2
Street 2 Name
Stop Condition-Street 1

PRESCOTT HILL AV
None
SPRINGWELL ST
StopSign

Remove & Replace Curb Ramp With Two New Directional Ramps or Equivalent.