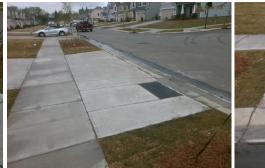

## Access Compliance Report Public Rights-of-Way (Curb Ramps)

| Intersection ID: 54460                         | ersection ID: 54460 Main Street: STEELE_MEADOW_RD |                              |                                         |      | FLINT_HILL_DR         | Location:              | SE   |                             |     |
|------------------------------------------------|---------------------------------------------------|------------------------------|-----------------------------------------|------|-----------------------|------------------------|------|-----------------------------|-----|
| ADA ID: 47C7F8C7DA85 Ramp Type: Perp           |                                                   |                              |                                         | s/Fa | il: Fail Overall C    | o Severity Score:      | 12.5 |                             |     |
| Codes/Mitigation Info/Possible Solution        |                                                   |                              | Field Measurements/Component Compliance |      |                       |                        |      |                             |     |
|                                                |                                                   | Possible Solutions:          | Compliance Description Data             |      |                       | Compliance Description |      | Data                        |     |
|                                                | " Highmand                                        | Remove & Replace Entire Ramp | . N/                                    | A    | Ramp Length (in)      | 96.0                   | No   | Ramp Slope (%)              | 8.7 |
|                                                | ETT S                                             |                              | Ye                                      | s    | Ramp Width (in)       | 48.0                   | Yes  | Ramp XSlope (%)             | 1.8 |
|                                                |                                                   |                              | N//                                     | A    | Flare Type LT         | N/A                    | N/A  | Flare Type RT               | N/A |
|                                                | P temps                                           |                              | N//                                     | Α    | Flare Slope LT (%)    | N/A                    | N/A  | Flare Slope RT (%)          | N/A |
|                                                |                                                   |                              | N//                                     | Α    | Flare Traversable LT? | N/A                    | N/A  | Flare Traversable RT?       | N/A |
| 5. MEADOW RD                                   |                                                   |                              | N//                                     | Α    | Landing Length (in)   | N/A                    | N/A  | DWS Provided?               | N/A |
| SUBBIG MEAN                                    |                                                   | Surveyor Notes:              | N//                                     | Α    | Landing Width (in)    | N/A                    | N/A  | DWS Contrast?               | N/A |
| N/A<br>N/A<br>PROW/ADA:<br>Not Found, R304.2.2 |                                                   |                              | N//                                     | Α    | Landing Slope (%)     | N/A                    | N/A  | DWS Length (in)             | N/A |
|                                                |                                                   |                              | N//                                     | Α    | Landing X Slope (%)   | N/A                    | N/A  | DWS Full Width?             | N/A |
|                                                |                                                   |                              | N//                                     | Α    | Landing Curb? (Y/N)   | N/A                    | N/A  | DWS Offset (in)             | N/A |
|                                                |                                                   |                              | N//                                     | Α    | Shared Landing?       | N/A                    |      |                             |     |
|                                                |                                                   |                              | N//                                     | Α    | Gutter Ponding?       | N/A                    | N/A  | Gutter Slope (%)            | N/A |
|                                                |                                                   |                              | N//                                     | Α    | Gutter Lip Ht (in)    | 1.0                    | N/A  | Gutter X Slope (%)          | N/A |
|                                                |                                                   |                              | N//                                     | Α    | Painted X Walk1?      | No                     | N/A  | Painted X Walk2?            | N/A |
|                                                |                                                   |                              |                                         |      | X Walk 1 Direction    | To N                   |      | X Walk 2 Direction          | N/A |
|                                                |                                                   |                              | N//                                     | Α    | X Walk 1 Width (in)   | N/A                    | N/A  | X Walk 2 Width (in)         | N/A |
| Street 1 Name                                  | STEELE MEADOW RD                                  |                              |                                         |      | X Walk 1 Slope (%)    | 2.0                    |      | X Walk 2 Slope (%)          | N/A |
| Stop Condition-Street 2                        | None                                              |                              |                                         |      | X Walk 1 X Slope (%)  | 1.5                    |      | X Walk 2 X Slope (%)        | N/A |
| Street 2 Name                                  | N/A                                               |                              | N//                                     | Α    | Ramp inside XWalk1?   | N/A                    | N/A  | Ramp inside XWalk2?         | N/A |
| Stop Condition-Street 1                        | N/A                                               |                              |                                         |      | Road Slope (%)        | N/A                    | N/A  | Clear Space?                | N/A |
|                                                |                                                   |                              |                                         |      | Road X Slope (%)      | N/A                    | N/A  | Clear Space to XWalk (in)   | N/A |
|                                                |                                                   |                              | N//                                     | Α    | Any Obstructions?     | N/A                    | N/A  | Storm Grate/Utility Hazard? | N/A |
|                                                |                                                   | Total Cost: \$               | 850.00                                  |      | Obstruction Type      |                        |      | Storm Grate/Utility Type    |     |
|                                                |                                                   |                              |                                         |      |                       | N/A                    |      |                             | N/A |