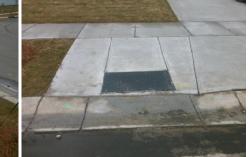

## Access Compliance Report Public Rights-of-Way (Curb Ramps)

| Intersection ID: 54460                         | ersection ID: 54460 Main Street: STEELE_MEADOW_RD |                              |                                         |      | FLINT_HILL_DR         | Location:              | SE   |                             |     |
|------------------------------------------------|---------------------------------------------------|------------------------------|-----------------------------------------|------|-----------------------|------------------------|------|-----------------------------|-----|
| ADA ID: 47C7F8C7DA85 Ramp Type: Perp           |                                                   |                              |                                         | s/Fa | il: Fail Overall C    | o Severity Score:      | 12.5 |                             |     |
| Codes/Mitigation Info/Possible Solution        |                                                   |                              | Field Measurements/Component Compliance |      |                       |                        |      |                             |     |
|                                                |                                                   | Possible Solutions:          | Compliance Description Data             |      |                       | Compliance Description |      | Data                        |     |
|                                                | " Highmand                                        | Remove & Replace Entire Ramp | . N/                                    | A    | Ramp Length (in)      | 96.0                   | No   | Ramp Slope (%)              | 8.7 |
|                                                | ETT S                                             |                              | Ye                                      | s    | Ramp Width (in)       | 48.0                   | Yes  | Ramp XSlope (%)             | 1.8 |
|                                                |                                                   |                              | N//                                     | A    | Flare Type LT         | N/A                    | N/A  | Flare Type RT               | N/A |
|                                                | P temps                                           |                              | N//                                     | Α    | Flare Slope LT (%)    | N/A                    | N/A  | Flare Slope RT (%)          | N/A |
|                                                |                                                   |                              | N//                                     | Α    | Flare Traversable LT? | N/A                    | N/A  | Flare Traversable RT?       | N/A |
| 5. MEADOW RD                                   |                                                   |                              | N//                                     | Α    | Landing Length (in)   | N/A                    | N/A  | DWS Provided?               | N/A |
| SUBBIG MEAN                                    |                                                   | Surveyor Notes:              | N//                                     | Α    | Landing Width (in)    | N/A                    | N/A  | DWS Contrast?               | N/A |
| N/A<br>N/A<br>PROW/ADA:<br>Not Found, R304.2.2 |                                                   |                              | N//                                     | Α    | Landing Slope (%)     | N/A                    | N/A  | DWS Length (in)             | N/A |
|                                                |                                                   |                              | N//                                     | Α    | Landing X Slope (%)   | N/A                    | N/A  | DWS Full Width?             | N/A |
|                                                |                                                   |                              | N//                                     | Α    | Landing Curb? (Y/N)   | N/A                    | N/A  | DWS Offset (in)             | N/A |
|                                                |                                                   |                              | N//                                     | Α    | Shared Landing?       | N/A                    |      |                             |     |
|                                                |                                                   |                              | N//                                     | Α    | Gutter Ponding?       | N/A                    | N/A  | Gutter Slope (%)            | N/A |
|                                                |                                                   |                              | N//                                     | Α    | Gutter Lip Ht (in)    | 1.0                    | N/A  | Gutter X Slope (%)          | N/A |
|                                                |                                                   |                              | N//                                     | Α    | Painted X Walk1?      | No                     | N/A  | Painted X Walk2?            | N/A |
|                                                |                                                   |                              |                                         |      | X Walk 1 Direction    | To N                   |      | X Walk 2 Direction          | N/A |
|                                                |                                                   |                              | N//                                     | Α    | X Walk 1 Width (in)   | N/A                    | N/A  | X Walk 2 Width (in)         | N/A |
| Street 1 Name                                  | STEELE MEADOW RD                                  |                              |                                         |      | X Walk 1 Slope (%)    | 2.0                    |      | X Walk 2 Slope (%)          | N/A |
| Stop Condition-Street 2                        | None                                              |                              |                                         |      | X Walk 1 X Slope (%)  | 1.5                    |      | X Walk 2 X Slope (%)        | N/A |
| Street 2 Name                                  | N/A                                               |                              | N//                                     | Α    | Ramp inside XWalk1?   | N/A                    | N/A  | Ramp inside XWalk2?         | N/A |
| Stop Condition-Street 1                        | N/A                                               |                              |                                         |      | Road Slope (%)        | N/A                    | N/A  | Clear Space?                | N/A |
|                                                |                                                   |                              |                                         |      | Road X Slope (%)      | N/A                    | N/A  | Clear Space to XWalk (in)   | N/A |
|                                                |                                                   |                              | N//                                     | Α    | Any Obstructions?     | N/A                    | N/A  | Storm Grate/Utility Hazard? | N/A |
|                                                |                                                   | Total Cost: \$               | 850.00                                  |      | Obstruction Type      |                        |      | Storm Grate/Utility Type    |     |
|                                                |                                                   |                              |                                         |      |                       | N/A                    |      |                             | N/A |