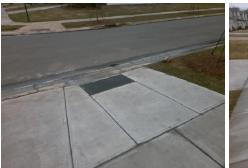

## Access Compliance Report Public Rights-of-Way (Curb Ramps)

| Intersection ID: 54460                         | ersection ID: 54460 Main Street: STEELE_MEADOW_RD |                              |                                         |      | FLINT_HILL_DR         | Location:              | SE   |                             |     |
|------------------------------------------------|---------------------------------------------------|------------------------------|-----------------------------------------|------|-----------------------|------------------------|------|-----------------------------|-----|
| ADA ID: 47C7F8C7DA85 Ramp Type: Perp           |                                                   |                              |                                         | s/Fa | il: Fail Overall C    | o Severity Score:      | 12.5 |                             |     |
| Codes/Mitigation Info/Possible Solution        |                                                   |                              | Field Measurements/Component Compliance |      |                       |                        |      |                             |     |
|                                                |                                                   | Possible Solutions:          | Compliance Description Data             |      |                       | Compliance Description |      | Data                        |     |
|                                                | " Highmand                                        | Remove & Replace Entire Ramp | . N/                                    | A    | Ramp Length (in)      | 96.0                   | No   | Ramp Slope (%)              | 8.7 |
|                                                | ETT S                                             |                              | Ye                                      | s    | Ramp Width (in)       | 48.0                   | Yes  | Ramp XSlope (%)             | 1.8 |
|                                                |                                                   |                              | N//                                     | A    | Flare Type LT         | N/A                    | N/A  | Flare Type RT               | N/A |
|                                                | P temps                                           |                              | N//                                     | Α    | Flare Slope LT (%)    | N/A                    | N/A  | Flare Slope RT (%)          | N/A |
|                                                |                                                   |                              | N//                                     | Α    | Flare Traversable LT? | N/A                    | N/A  | Flare Traversable RT?       | N/A |
| 5. MEADOW RD                                   |                                                   |                              | N//                                     | Α    | Landing Length (in)   | N/A                    | N/A  | DWS Provided?               | N/A |
| SUBBIG MEAN                                    |                                                   | Surveyor Notes:              | N//                                     | Α    | Landing Width (in)    | N/A                    | N/A  | DWS Contrast?               | N/A |
| N/A<br>N/A<br>PROW/ADA:<br>Not Found, R304.2.2 |                                                   |                              | N//                                     | Α    | Landing Slope (%)     | N/A                    | N/A  | DWS Length (in)             | N/A |
|                                                |                                                   |                              | N//                                     | Α    | Landing X Slope (%)   | N/A                    | N/A  | DWS Full Width?             | N/A |
|                                                |                                                   |                              | N//                                     | Α    | Landing Curb? (Y/N)   | N/A                    | N/A  | DWS Offset (in)             | N/A |
|                                                |                                                   |                              | N//                                     | Α    | Shared Landing?       | N/A                    |      |                             |     |
|                                                |                                                   |                              | N//                                     | Α    | Gutter Ponding?       | N/A                    | N/A  | Gutter Slope (%)            | N/A |
|                                                |                                                   |                              | N//                                     | Α    | Gutter Lip Ht (in)    | 1.0                    | N/A  | Gutter X Slope (%)          | N/A |
|                                                |                                                   |                              | N//                                     | Α    | Painted X Walk1?      | No                     | N/A  | Painted X Walk2?            | N/A |
|                                                |                                                   |                              |                                         |      | X Walk 1 Direction    | To N                   |      | X Walk 2 Direction          | N/A |
|                                                |                                                   |                              | N//                                     | Α    | X Walk 1 Width (in)   | N/A                    | N/A  | X Walk 2 Width (in)         | N/A |
| Street 1 Name                                  | STEELE MEADOW RD                                  |                              |                                         |      | X Walk 1 Slope (%)    | 2.0                    |      | X Walk 2 Slope (%)          | N/A |
| Stop Condition-Street 2                        | None                                              |                              |                                         |      | X Walk 1 X Slope (%)  | 1.5                    |      | X Walk 2 X Slope (%)        | N/A |
| Street 2 Name                                  | N/A                                               |                              | N//                                     | Α    | Ramp inside XWalk1?   | N/A                    | N/A  | Ramp inside XWalk2?         | N/A |
| Stop Condition-Street 1                        | N/A                                               |                              |                                         |      | Road Slope (%)        | N/A                    | N/A  | Clear Space?                | N/A |
|                                                |                                                   |                              |                                         |      | Road X Slope (%)      | N/A                    | N/A  | Clear Space to XWalk (in)   | N/A |
|                                                |                                                   |                              | N//                                     | Α    | Any Obstructions?     | N/A                    | N/A  | Storm Grate/Utility Hazard? | N/A |
|                                                |                                                   | Total Cost: \$               | 850.00                                  |      | Obstruction Type      |                        |      | Storm Grate/Utility Type    |     |
|                                                |                                                   |                              |                                         |      |                       | N/A                    |      |                             | N/A |