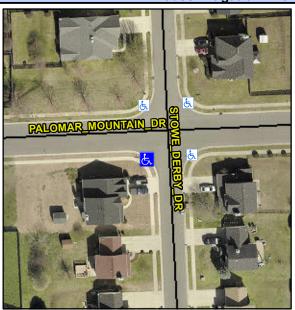

## Access Compliance Report Public Rights-of-Way (Curb Ramps)

Intersection ID: 31905Main Street:PALOMAR\_MOUNTAIN\_DRCross Street:STOWE\_DERBY\_DRLocation:SWADA ID: 47CA161C43BDRamp Type:BlendTrans2Initial Pass/Fail:FailOverall Compliance:NoSeverity Score:10

## Field Measurements/Component Compliance

Street 1 Name
Stop Condition-Street 1
Street 2 Name
Stop Condition-Street 2

STOWE DERBY DR
StopSign
PALOMAR MOUNTAIN DR
None

Possible Solutions:

Remove & Replace Curb Ramp With
Two New Directional Ramps or
Equivalent.