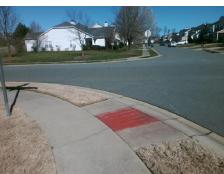

## Access Compliance Report Public Rights-of-Way (Curb Ramps)

Intersection ID: 31905Main Street:PALOMAR\_MOUNTAIN\_DRCross Street:STOWE\_DERBY\_DRLocation:SWADA ID: 47CA161C43BDRamp Type:BlendTrans2Initial Pass/Fail:FailOverall Compliance:NoSeverity Score:10

## Field Measurements/Component Compliance

Street 1 Name
Stop Condition-Street 1
Street 2 Name
Stop Condition-Street 2

STOWE DERBY DR
StopSign
PALOMAR MOUNTAIN DR
None

Possible Solutions:

Remove & Replace Curb Ramp With
Two New Directional Ramps or
Equivalent.

Surveyor Notes:

N/A

PROW/ADA:

R304.5.1, R304.5.3

Total Cost: \$ 3200.00

Compliance Description Data Compliance Description Data Ramp Length (in) Yes N/A 95.0 BlendTrans Slope (%) 4.7 40.0 No No Ramp Width (in) BlendTrans XSlope (%) 3.3 N/A N/A Flare Type LT N/A Flare Type RT N/A N/A Flare Slope LT (%) N/A N/A Flare Slope RT (%) N/A N/A Flare Traversable LT? N/A N/A Flare Traversable RT? N/A N/A Landing Length (in) N/A N/A **DWS Provided?** N/A N/A Landing Width (in) N/A N/A **DWS Contrast?** N/A N/A N/A N/A Landing Slope (%) DWS Length (in) N/A N/A Landing X Slope (%) N/A N/A DWS Full Width? N/A N/A Landing Curb? (Y/N) N/A N/A DWS Offset (in) N/A N/A N/A Shared Landing? N/A **Gutter Ponding?** N/A N/A Gutter Slope (%) N/A N/A Gutter Lip Ht (in) N/A N/A Gutter X Slope (%) N/A N/A Painted X Walk1? No N/A Painted X Walk2? No X Walk 1 Direction To E X Walk 2 Direction To N N/A X Walk 2 Width (in) X Walk 1 Width (in) N/A X Walk 1 Slope (%) 1.2 X Walk 2 Slope (%) 5.7 X Walk 2 X Slope (%) X Walk 1 X Slope (%) 6.3 1.0 N/A N/A Ramp inside XWalk2? N/A N/A Ramp inside XWalk1? Road Slope (%) 3.4 Clear Space? N/A N/A Road X Slope (%) 5.0 Clear Space to XWalk (in) N/A N/A N/A N/A Any Obstructions? Storm Grate/Utility Hazard? N/A **Obstruction Type** Storm Grate/Utility Type N/A N/A Yes Surface Condition? (G/P) Good