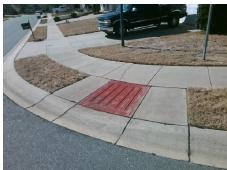

## Access Compliance Report Public Rights-of-Way (Curb Ramps)

Intersection ID: 31905Main Street:PALOMAR\_MOUNTAIN\_DRCross Street:STOWE\_DERBY\_DRLocation:SWADA ID: 47CA161C43BDRamp Type:BlendTrans2Initial Pass/Fail:FailOverall Compliance:NoSeverity Score:10

## Field Measurements/Component Compliance

Street 1 Name
Stop Condition-Street 1
Street 2 Name
Stop Condition-Street 2

STOWE DERBY DR
StopSign
PALOMAR MOUNTAIN DR
None

Possible Solutions:

Remove & Replace Curb Ramp With
Two New Directional Ramps or
Equivalent.

Surveyor Notes:

N/A

PROW/ADA:

R304.5.1, R304.5.3

Total Cost: \$ 3200.00

Compliance Description Data Compliance Description Data Ramp Length (in) Yes N/A 95.0 BlendTrans Slope (%) 4.7 40.0 No No Ramp Width (in) BlendTrans XSlope (%) 3.3 N/A N/A Flare Type LT N/A Flare Type RT N/A N/A Flare Slope LT (%) N/A N/A Flare Slope RT (%) N/A N/A Flare Traversable LT? N/A N/A Flare Traversable RT? N/A N/A Landing Length (in) N/A N/A **DWS Provided?** N/A N/A Landing Width (in) N/A N/A **DWS Contrast?** N/A N/A N/A N/A Landing Slope (%) DWS Length (in) N/A N/A Landing X Slope (%) N/A N/A DWS Full Width? N/A N/A Landing Curb? (Y/N) N/A N/A DWS Offset (in) N/A N/A N/A Shared Landing? N/A **Gutter Ponding?** N/A N/A Gutter Slope (%) N/A N/A Gutter Lip Ht (in) N/A N/A Gutter X Slope (%) N/A N/A Painted X Walk1? No N/A Painted X Walk2? No X Walk 1 Direction To E X Walk 2 Direction To N N/A X Walk 2 Width (in) X Walk 1 Width (in) N/A X Walk 1 Slope (%) 1.2 X Walk 2 Slope (%) 5.7 X Walk 2 X Slope (%) X Walk 1 X Slope (%) 6.3 1.0 N/A N/A Ramp inside XWalk2? N/A N/A Ramp inside XWalk1? Road Slope (%) 3.4 Clear Space? N/A N/A Road X Slope (%) 5.0 Clear Space to XWalk (in) N/A N/A N/A N/A Any Obstructions? Storm Grate/Utility Hazard? N/A **Obstruction Type** Storm Grate/Utility Type N/A N/A Yes Surface Condition? (G/P) Good