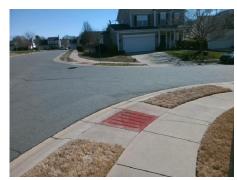

## Access Compliance Report Public Rights-of-Way (Curb Ramps)

Intersection ID: 31905Main Street:PALOMAR\_MOUNTAIN\_DRCross Street:STOWE\_DERBY\_DRLocation:SWADA ID: 47CA161C43BDRamp Type:BlendTrans2Initial Pass/Fail:FailOverall Compliance:NoSeverity Score:10

## Field Measurements/Component Compliance

Street 1 Name
Stop Condition-Street 1
Street 2 Name
Stop Condition-Street 2

STOWE DERBY DR
StopSign
PALOMAR MOUNTAIN DR
None

Possible Solutions:

Remove & Replace Curb Ramp With
Two New Directional Ramps or
Equivalent.

Surveyor Notes:

N/A

PROW/ADA:

R304.5.1, R304.5.3

Total Cost: \$ 3200.00

Compliance Description Data Compliance Description Data Ramp Length (in) Yes N/A 95.0 BlendTrans Slope (%) 4.7 40.0 No No Ramp Width (in) BlendTrans XSlope (%) 3.3 N/A N/A Flare Type LT N/A Flare Type RT N/A N/A Flare Slope LT (%) N/A N/A Flare Slope RT (%) N/A N/A Flare Traversable LT? N/A N/A Flare Traversable RT? N/A N/A Landing Length (in) N/A N/A **DWS Provided?** N/A N/A Landing Width (in) N/A N/A **DWS Contrast?** N/A N/A N/A N/A Landing Slope (%) DWS Length (in) N/A N/A Landing X Slope (%) N/A N/A DWS Full Width? N/A N/A Landing Curb? (Y/N) N/A N/A DWS Offset (in) N/A N/A N/A Shared Landing? N/A **Gutter Ponding?** N/A N/A Gutter Slope (%) N/A N/A Gutter Lip Ht (in) N/A N/A Gutter X Slope (%) N/A N/A Painted X Walk1? No N/A Painted X Walk2? No X Walk 1 Direction To E X Walk 2 Direction To N N/A X Walk 2 Width (in) X Walk 1 Width (in) N/A X Walk 1 Slope (%) 1.2 X Walk 2 Slope (%) 5.7 X Walk 2 X Slope (%) X Walk 1 X Slope (%) 6.3 1.0 N/A N/A Ramp inside XWalk2? N/A N/A Ramp inside XWalk1? Road Slope (%) 3.4 Clear Space? N/A N/A Road X Slope (%) 5.0 Clear Space to XWalk (in) N/A N/A N/A N/A Any Obstructions? Storm Grate/Utility Hazard? N/A **Obstruction Type** Storm Grate/Utility Type N/A N/A Yes Surface Condition? (G/P) Good