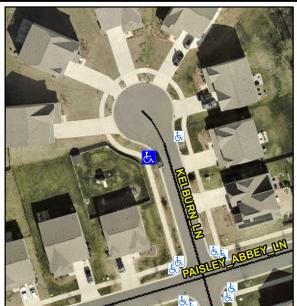

## **Access Compliance Report Public Rights-of-Way** (Curb Ramps)

Intersection ID: N/A Main Street: KELBURN\_LN Cross Street: N/A Location: W Ramp Type: BlendTrans1 **Overall Compliance: No** ADA ID: 47CCC759D9CB Initial Pass/Fail: Fail **Severity Score:** 10

Codes/Mitigation Info/Possible Solution

Street 1 Name **KELBURN LN** Stop Condition-Street 1 None Street 2 Name N/A Stop Condition-Street 2 N/A

|                                                                          | 1 |
|--------------------------------------------------------------------------|---|
| Possible Solutions:                                                      |   |
| Remove & Replace Curb Ramp With Two New Directional Ramps or Equivalent. |   |
| Surveyor Notes: N/A                                                      |   |
| PROW/ADA:  Not Found, R304.5.1, R304.5.3                                 |   |
|                                                                          |   |

Total Cost:

3200.00

| Field Measurements/Component Compliance |                       |      |      |                             |      |  |  |
|-----------------------------------------|-----------------------|------|------|-----------------------------|------|--|--|
| Compliance Description                  |                       | Data | Comp | liance Description          | Data |  |  |
| N/A                                     | Ramp Length (in)      | 96.0 | Yes  | BlendTrans Slope (%)        | 4.8  |  |  |
| No                                      | Ramp Width (in)       | 45.0 | No   | BlendTrans XSlope (%)       | 3.2  |  |  |
| N/A                                     | Flare Type LT         | N/A  | N/A  | Flare Type RT               | N/A  |  |  |
| N/A                                     | Flare Slope LT (%)    | N/A  | N/A  | Flare Slope RT (%)          | N/A  |  |  |
| N/A                                     | Flare Traversable LT? | N/A  | N/A  | Flare Traversable RT?       | N/A  |  |  |
| N/A                                     | Landing Length (in)   | N/A  | N/A  | DWS Provided?               | N/A  |  |  |
| N/A                                     | Landing Width (in)    | N/A  | N/A  | DWS Contrast?               | N/A  |  |  |
| N/A                                     | Landing Slope (%)     | N/A  | N/A  | DWS Length (in)             | N/A  |  |  |
| N/A                                     | Landing X Slope (%)   | N/A  | N/A  | DWS Full Width?             | N/A  |  |  |
| N/A                                     | Landing Curb? (Y/N)   | N/A  | N/A  | DWS Offset (in)             | N/A  |  |  |
| N/A                                     | Shared Landing?       | N/A  |      |                             |      |  |  |
| N/A                                     | Gutter Ponding?       | N/A  | N/A  | Gutter Slope (%)            | N/A  |  |  |
| N/A                                     | Gutter Lip Ht (in)    | N/A  | N/A  | Gutter X Slope (%)          | N/A  |  |  |
| N/A                                     | Painted X Walk1?      | No   | N/A  | Painted X Walk2?            | N/A  |  |  |
|                                         | X Walk 1 Direction    | То Е |      | X Walk 2 Direction          | N/A  |  |  |
|                                         | X Walk 1 Width (in)   | N/A  |      | X Walk 2 Width (in)         | N/A  |  |  |
|                                         | X Walk 1 Slope (%)    | 2.9  |      | X Walk 2 Slope (%)          | N/A  |  |  |
|                                         | X Walk 1 X Slope (%)  | 0.6  |      | X Walk 2 X Slope (%)        | N/A  |  |  |
| N/A                                     | Ramp inside XWalk1?   | N/A  | N/A  | Ramp inside XWalk2?         | N/A  |  |  |
|                                         | Road Slope (%)        | 0.6  |      | Clear Space?                | N/A  |  |  |
|                                         | Road X Slope (%)      | 2.9  | N/A  | Clear Space to XWalk (in)   | N/A  |  |  |
| N/A                                     | Any Obstructions?     | N/A  | N/A  | Storm Grate/Utility Hazard? | N/A  |  |  |
|                                         | Obstruction Type      |      |      | Storm Grate/Utility Type    |      |  |  |
|                                         |                       | N/A  |      |                             | N/A  |  |  |
|                                         |                       |      | Yes  | Surface Condition? (G/P)    | Good |  |  |
| 1 -                                     |                       |      | No   | Curb Slope (%)              | 5.9  |  |  |