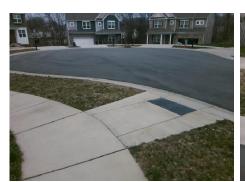

## **Access Compliance Report Public Rights-of-Way** (Curb Ramps)

Intersection ID: N/A Main Street: KELBURN\_LN Cross Street: N/A Location: W Ramp Type: BlendTrans1 **Overall Compliance: No** ADA ID: 47CCC759D9CB Initial Pass/Fail: Fail **Severity Score:** 10

Codes/Mitigation Info/Possible Solution

Street 1 Name **KELBURN LN** Stop Condition-Street 1 None Street 2 Name N/A Stop Condition-Street 2 N/A

|                                                                          | 1 |
|--------------------------------------------------------------------------|---|
| Possible Solutions:                                                      |   |
| Remove & Replace Curb Ramp With Two New Directional Ramps or Equivalent. |   |
| Surveyor Notes: N/A                                                      |   |
| PROW/ADA:  Not Found, R304.5.1, R304.5.3                                 |   |
|                                                                          |   |

Total Cost:

3200.00

| Field Measurements/Component Compliance |                       |      |      |                             |      |  |  |
|-----------------------------------------|-----------------------|------|------|-----------------------------|------|--|--|
| Compliance Description                  |                       | Data | Comp | liance Description          | Data |  |  |
| N/A                                     | Ramp Length (in)      | 96.0 | Yes  | BlendTrans Slope (%)        | 4.8  |  |  |
| No                                      | Ramp Width (in)       | 45.0 | No   | BlendTrans XSlope (%)       | 3.2  |  |  |
| N/A                                     | Flare Type LT         | N/A  | N/A  | Flare Type RT               | N/A  |  |  |
| N/A                                     | Flare Slope LT (%)    | N/A  | N/A  | Flare Slope RT (%)          | N/A  |  |  |
| N/A                                     | Flare Traversable LT? | N/A  | N/A  | Flare Traversable RT?       | N/A  |  |  |
| N/A                                     | Landing Length (in)   | N/A  | N/A  | DWS Provided?               | N/A  |  |  |
| N/A                                     | Landing Width (in)    | N/A  | N/A  | DWS Contrast?               | N/A  |  |  |
| N/A                                     | Landing Slope (%)     | N/A  | N/A  | DWS Length (in)             | N/A  |  |  |
| N/A                                     | Landing X Slope (%)   | N/A  | N/A  | DWS Full Width?             | N/A  |  |  |
| N/A                                     | Landing Curb? (Y/N)   | N/A  | N/A  | DWS Offset (in)             | N/A  |  |  |
| N/A                                     | Shared Landing?       | N/A  |      |                             |      |  |  |
| N/A                                     | Gutter Ponding?       | N/A  | N/A  | Gutter Slope (%)            | N/A  |  |  |
| N/A                                     | Gutter Lip Ht (in)    | N/A  | N/A  | Gutter X Slope (%)          | N/A  |  |  |
| N/A                                     | Painted X Walk1?      | No   | N/A  | Painted X Walk2?            | N/A  |  |  |
|                                         | X Walk 1 Direction    | То Е |      | X Walk 2 Direction          | N/A  |  |  |
|                                         | X Walk 1 Width (in)   | N/A  |      | X Walk 2 Width (in)         | N/A  |  |  |
|                                         | X Walk 1 Slope (%)    | 2.9  |      | X Walk 2 Slope (%)          | N/A  |  |  |
|                                         | X Walk 1 X Slope (%)  | 0.6  |      | X Walk 2 X Slope (%)        | N/A  |  |  |
| N/A                                     | Ramp inside XWalk1?   | N/A  | N/A  | Ramp inside XWalk2?         | N/A  |  |  |
|                                         | Road Slope (%)        | 0.6  |      | Clear Space?                | N/A  |  |  |
|                                         | Road X Slope (%)      | 2.9  | N/A  | Clear Space to XWalk (in)   | N/A  |  |  |
| N/A                                     | Any Obstructions?     | N/A  | N/A  | Storm Grate/Utility Hazard? | N/A  |  |  |
|                                         | Obstruction Type      |      |      | Storm Grate/Utility Type    |      |  |  |
|                                         |                       | N/A  |      |                             | N/A  |  |  |
|                                         |                       |      | Yes  | Surface Condition? (G/P)    | Good |  |  |
| 1 -                                     |                       |      | No   | Curb Slope (%)              | 5.9  |  |  |