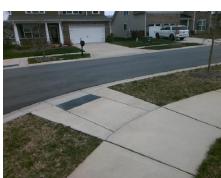

## **Access Compliance Report Public Rights-of-Way** (Curb Ramps)

Intersection ID: N/A Main Street: KELBURN\_LN Cross Street: N/A Location: W Ramp Type: BlendTrans1 **Overall Compliance: No** ADA ID: 47CCC759D9CB Initial Pass/Fail: Fail **Severity Score:** 10

Codes/Mitigation Info/Possible Solution

Street 1 Name **KELBURN LN** Stop Condition-Street 1 None Street 2 Name N/A Stop Condition-Street 2 N/A

|                                                                          | 1 |
|--------------------------------------------------------------------------|---|
| Possible Solutions:                                                      |   |
| Remove & Replace Curb Ramp With Two New Directional Ramps or Equivalent. |   |
| Surveyor Notes: N/A                                                      |   |
| PROW/ADA:  Not Found, R304.5.1, R304.5.3                                 |   |
|                                                                          |   |

Total Cost:

3200.00

| Field Measurements/Component Compliance |                       |      |      |                             |      |  |  |
|-----------------------------------------|-----------------------|------|------|-----------------------------|------|--|--|
| Compliance Description                  |                       | Data | Comp | liance Description          | Data |  |  |
| N/A                                     | Ramp Length (in)      | 96.0 | Yes  | BlendTrans Slope (%)        | 4.8  |  |  |
| No                                      | Ramp Width (in)       | 45.0 | No   | BlendTrans XSlope (%)       | 3.2  |  |  |
| N/A                                     | Flare Type LT         | N/A  | N/A  | Flare Type RT               | N/A  |  |  |
| N/A                                     | Flare Slope LT (%)    | N/A  | N/A  | Flare Slope RT (%)          | N/A  |  |  |
| N/A                                     | Flare Traversable LT? | N/A  | N/A  | Flare Traversable RT?       | N/A  |  |  |
| N/A                                     | Landing Length (in)   | N/A  | N/A  | DWS Provided?               | N/A  |  |  |
| N/A                                     | Landing Width (in)    | N/A  | N/A  | DWS Contrast?               | N/A  |  |  |
| N/A                                     | Landing Slope (%)     | N/A  | N/A  | DWS Length (in)             | N/A  |  |  |
| N/A                                     | Landing X Slope (%)   | N/A  | N/A  | DWS Full Width?             | N/A  |  |  |
| N/A                                     | Landing Curb? (Y/N)   | N/A  | N/A  | DWS Offset (in)             | N/A  |  |  |
| N/A                                     | Shared Landing?       | N/A  |      |                             |      |  |  |
| N/A                                     | Gutter Ponding?       | N/A  | N/A  | Gutter Slope (%)            | N/A  |  |  |
| N/A                                     | Gutter Lip Ht (in)    | N/A  | N/A  | Gutter X Slope (%)          | N/A  |  |  |
| N/A                                     | Painted X Walk1?      | No   | N/A  | Painted X Walk2?            | N/A  |  |  |
|                                         | X Walk 1 Direction    | То Е |      | X Walk 2 Direction          | N/A  |  |  |
|                                         | X Walk 1 Width (in)   | N/A  |      | X Walk 2 Width (in)         | N/A  |  |  |
|                                         | X Walk 1 Slope (%)    | 2.9  |      | X Walk 2 Slope (%)          | N/A  |  |  |
|                                         | X Walk 1 X Slope (%)  | 0.6  |      | X Walk 2 X Slope (%)        | N/A  |  |  |
| N/A                                     | Ramp inside XWalk1?   | N/A  | N/A  | Ramp inside XWalk2?         | N/A  |  |  |
|                                         | Road Slope (%)        | 0.6  |      | Clear Space?                | N/A  |  |  |
|                                         | Road X Slope (%)      | 2.9  | N/A  | Clear Space to XWalk (in)   | N/A  |  |  |
| N/A                                     | Any Obstructions?     | N/A  | N/A  | Storm Grate/Utility Hazard? | N/A  |  |  |
|                                         | Obstruction Type      |      |      | Storm Grate/Utility Type    |      |  |  |
|                                         |                       | N/A  |      |                             | N/A  |  |  |
|                                         |                       |      | Yes  | Surface Condition? (G/P)    | Good |  |  |
| 1 -                                     |                       |      | No   | Curb Slope (%)              | 5.9  |  |  |