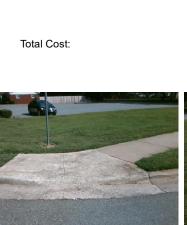

NO LT SW

PROW/ADA:

Not Found, R304.5.1, R304.5.3

3200.00

| Compl | iance Description     | Data  | Comp | liance Description          | Data |
|-------|-----------------------|-------|------|-----------------------------|------|
| N/A   | Ramp Length (in)      | 69.5  | Yes  | BlendTrans Slope (%)        | 1.3  |
| No    | Ramp Width (in)       | 36.0  | No   | BlendTrans XSlope (%)       | 6.6  |
| N/A   | Flare Type LT         | N/A   | N/A  | Flare Type RT               | N/A  |
| N/A   | Flare Slope LT (%)    | N/A   | N/A  | Flare Slope RT (%)          | N/A  |
| N/A   | Flare Traversable LT? | N/A   | N/A  | Flare Traversable RT?       | N/A  |
| N/A   | Landing Length (in)   | N/A   | N/A  | DWS Provided?               | N/A  |
| N/A   | Landing Width (in)    | N/A   | N/A  | DWS Contrast?               | N/A  |
| N/A   | Landing Slope (%)     | N/A   | N/A  | DWS Length (in)             | N/A  |
| N/A   | Landing X Slope (%)   | N/A   | N/A  | DWS Full Width?             | N/A  |
| N/A   | Landing Curb? (Y/N)   | N/A   | N/A  | DWS Offset (in)             | N/A  |
| N/A   | Shared Landing?       | N/A   |      |                             |      |
| N/A   | Gutter Ponding?       | N/A   | N/A  | Gutter Slope (%)            | N/A  |
| N/A   | Gutter Lip Ht (in)    | N/A   | N/A  | Gutter X Slope (%)          | N/A  |
| N/A   | Painted X Walk1?      | No    | N/A  | Painted X Walk2?            | N/A  |
|       | X Walk 1 Direction    | To NW |      | X Walk 2 Direction          | N/A  |
|       | X Walk 1 Width (in)   | N/A   |      | X Walk 2 Width (in)         | N/A  |
|       | X Walk 1 Slope (%)    | 2.0   |      | X Walk 2 Slope (%)          | N/A  |
|       | X Walk 1 X Slope (%)  | 1.6   |      | X Walk 2 X Slope (%)        | N/A  |
| N/A   | Ramp inside XWalk1?   | N/A   | N/A  | Ramp inside XWalk2?         | N/A  |
|       | Road Slope (%)        | 1.6   |      | Clear Space?                | N/A  |
|       | Road X Slope (%)      | 2.0   | N/A  | Clear Space to XWalk (in)   | N/A  |
| N/A   | Any Obstructions?     | N/A   | N/A  | Storm Grate/Utility Hazard? | N/A  |
|       | Obstruction Type      |       | l    | Storm Grate/Utility Type    |      |
|       |                       | N/A   | l    |                             | N/A  |
|       |                       |       | Yes  | Surface Condition? (G/P)    | Good |
| -     |                       |       | No   | Curb Slope (%)              | 35.2 |