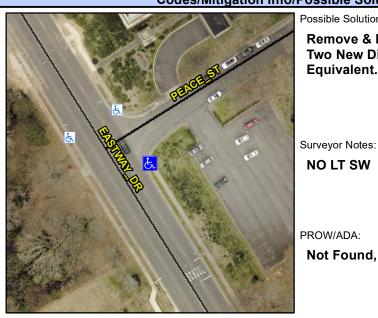

## **Access Compliance Report Public Rights-of-Way** (Curb Ramps)

Intersection ID: 10908 Main Street: EASTWAY DR **Cross Street: PEACE\_ST** Location: SE **Overall Compliance: No** ADA ID: 47CF8AA1E067 Ramp Type: BlendTrans2 Initial Pass/Fail: Fail Severity Score: 21.25

## Field Measurements/Component Compliance

**PEACE ST** Street 1 Name Stop Condition-Street 1 StopSign Street 2 Name N/A Stop Condition-Street 2 N/A Possible Solutions: **Remove & Replace Curb Ramp With Two New Directional Ramps or** Equivalent.

NO LT SW

PROW/ADA:

Not Found, R304.5.1, R304.5.3

3200.00

| Compl | iance Description     | Data  | Comp | liance Description          | Data |
|-------|-----------------------|-------|------|-----------------------------|------|
| N/A   | Ramp Length (in)      | 69.5  | Yes  | BlendTrans Slope (%)        | 1.3  |
| No    | Ramp Width (in)       | 36.0  | No   | BlendTrans XSlope (%)       | 6.6  |
| N/A   | Flare Type LT         | N/A   | N/A  | Flare Type RT               | N/A  |
| N/A   | Flare Slope LT (%)    | N/A   | N/A  | Flare Slope RT (%)          | N/A  |
| N/A   | Flare Traversable LT? | N/A   | N/A  | Flare Traversable RT?       | N/A  |
| N/A   | Landing Length (in)   | N/A   | N/A  | DWS Provided?               | N/A  |
| N/A   | Landing Width (in)    | N/A   | N/A  | DWS Contrast?               | N/A  |
| N/A   | Landing Slope (%)     | N/A   | N/A  | DWS Length (in)             | N/A  |
| N/A   | Landing X Slope (%)   | N/A   | N/A  | DWS Full Width?             | N/A  |
| N/A   | Landing Curb? (Y/N)   | N/A   | N/A  | DWS Offset (in)             | N/A  |
| N/A   | Shared Landing?       | N/A   |      |                             |      |
| N/A   | Gutter Ponding?       | N/A   | N/A  | Gutter Slope (%)            | N/A  |
| N/A   | Gutter Lip Ht (in)    | N/A   | N/A  | Gutter X Slope (%)          | N/A  |
| N/A   | Painted X Walk1?      | No    | N/A  | Painted X Walk2?            | N/A  |
|       | X Walk 1 Direction    | To NW |      | X Walk 2 Direction          | N/A  |
|       | X Walk 1 Width (in)   | N/A   |      | X Walk 2 Width (in)         | N/A  |
|       | X Walk 1 Slope (%)    | 2.0   |      | X Walk 2 Slope (%)          | N/A  |
|       | X Walk 1 X Slope (%)  | 1.6   |      | X Walk 2 X Slope (%)        | N/A  |
| N/A   | Ramp inside XWalk1?   | N/A   | N/A  | Ramp inside XWalk2?         | N/A  |
|       | Road Slope (%)        | 1.6   |      | Clear Space?                | N/A  |
|       | Road X Slope (%)      | 2.0   | N/A  | Clear Space to XWalk (in)   | N/A  |
| N/A   | Any Obstructions?     | N/A   | N/A  | Storm Grate/Utility Hazard? | N/A  |
|       | Obstruction Type      |       | l    | Storm Grate/Utility Type    |      |
|       |                       | N/A   | l    |                             | N/A  |
|       |                       |       | Yes  | Surface Condition? (G/P)    | Good |
| -     |                       |       | No   | Curb Slope (%)              | 35.2 |