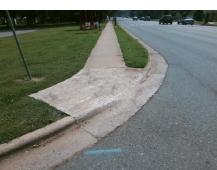

NO LT SW

PROW/ADA:

Not Found, R304.5.1, R304.5.3

3200.00

| Compl | iance Description     | Data  | Comp | liance Description          | Data |
|-------|-----------------------|-------|------|-----------------------------|------|
| N/A   | Ramp Length (in)      | 69.5  | Yes  | BlendTrans Slope (%)        | 1.3  |
| No    | Ramp Width (in)       | 36.0  | No   | BlendTrans XSlope (%)       | 6.6  |
| N/A   | Flare Type LT         | N/A   | N/A  | Flare Type RT               | N/A  |
| N/A   | Flare Slope LT (%)    | N/A   | N/A  | Flare Slope RT (%)          | N/A  |
| N/A   | Flare Traversable LT? | N/A   | N/A  | Flare Traversable RT?       | N/A  |
| N/A   | Landing Length (in)   | N/A   | N/A  | DWS Provided?               | N/A  |
| N/A   | Landing Width (in)    | N/A   | N/A  | DWS Contrast?               | N/A  |
| N/A   | Landing Slope (%)     | N/A   | N/A  | DWS Length (in)             | N/A  |
| N/A   | Landing X Slope (%)   | N/A   | N/A  | DWS Full Width?             | N/A  |
| N/A   | Landing Curb? (Y/N)   | N/A   | N/A  | DWS Offset (in)             | N/A  |
| N/A   | Shared Landing?       | N/A   |      |                             |      |
| N/A   | Gutter Ponding?       | N/A   | N/A  | Gutter Slope (%)            | N/A  |
| N/A   | Gutter Lip Ht (in)    | N/A   | N/A  | Gutter X Slope (%)          | N/A  |
| N/A   | Painted X Walk1?      | No    | N/A  | Painted X Walk2?            | N/A  |
|       | X Walk 1 Direction    | To NW |      | X Walk 2 Direction          | N/A  |
|       | X Walk 1 Width (in)   | N/A   |      | X Walk 2 Width (in)         | N/A  |
|       | X Walk 1 Slope (%)    | 2.0   |      | X Walk 2 Slope (%)          | N/A  |
|       | X Walk 1 X Slope (%)  | 1.6   |      | X Walk 2 X Slope (%)        | N/A  |
| N/A   | Ramp inside XWalk1?   | N/A   | N/A  | Ramp inside XWalk2?         | N/A  |
|       | Road Slope (%)        | 1.6   |      | Clear Space?                | N/A  |
|       | Road X Slope (%)      | 2.0   | N/A  | Clear Space to XWalk (in)   | N/A  |
| N/A   | Any Obstructions?     | N/A   | N/A  | Storm Grate/Utility Hazard? | N/A  |
|       | Obstruction Type      |       | l    | Storm Grate/Utility Type    |      |
|       |                       | N/A   | l    |                             | N/A  |
|       |                       |       | Yes  | Surface Condition? (G/P)    | Good |
| -     |                       |       | No   | Curb Slope (%)              | 35.2 |