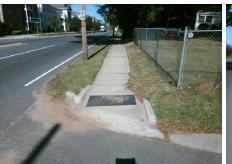

## Access Compliance Report Public Rights-of-Way (Curb Ramps)

Intersection ID: 9268Main Street:MONA\_DRCross Street:STATESVILLE\_AVLocation:NEADA ID: 47CFDC3FFD52Ramp Type:Directional1Initial Pass/Fail:FailOverall Compliance:NoSeverity Score:25

Total Cost:

1600.00

| Field Measurements/Component Compliance |                       |      |      |                             |      |  |
|-----------------------------------------|-----------------------|------|------|-----------------------------|------|--|
| Comp                                    | liance Description    | Data | Comp | liance Description          | Data |  |
| N/A                                     | Ramp Length (in)      | 49.0 | N/A  | Grade Break?                | N/A  |  |
| Yes                                     | Ramp Width (in)       | 61.0 | N/A  | Grade Break Slope (%)       | 0.0  |  |
| Yes                                     | Ramp Slope (%)        | 6.8  | N/A  | Grade Break XSlope (%)      | 0.0  |  |
| No                                      | Ramp XSlope (%)       | 7.1  |      |                             |      |  |
| N/A                                     | Flare Type LT         | N/A  | N/A  | Flare Type RT               | N/A  |  |
| N/A                                     | Flare Slope LT (%)    | N/A  | N/A  | Flare Slope RT (%)          | 0.0  |  |
| N/A                                     | Flare Traversable LT? | N/A  | N/A  | Flare Traversable RT?       | N/A  |  |
| N/A                                     | Landing Length (in)   | 0.0  | N/A  | DWS Provided?               | N/A  |  |
| N/A                                     | Landing Width (in)    | 0.0  | N/A  | DWS Contrast?               | N/A  |  |
| N/A                                     | Landing Slope (%)     | 0.0  | N/A  | DWS Length (in)             | N/A  |  |
| N/A                                     | Landing X Slope (%)   | 0.0  | N/A  | DWS Full Width?             | N/A  |  |
| N/A                                     | Landing Curb? (Y/N)   | N/A  | N/A  | DWS Offset LT (in)          | N/A  |  |
| N/A                                     | Shared Landing?       | N/A  | N/A  | DWS Offset RT (in)          | N/A  |  |
| N/A                                     | Gutter Ponding?       | 0.0  | N/A  | Gutter Slope (%)            | N/A  |  |
| N/A                                     | Gutter Lip Ht (in)    | 0.0  | N/A  | Gutter X Slope (%)          | N/A  |  |
| N/A                                     | Painted X Walk1?      | No   |      | Road Slope (%)              | 2.4  |  |
|                                         | X Walk 1 Direction    | To S |      | Road X Slope (%)            | 4.9  |  |
|                                         | X Walk 1 Width (in)   | N/A  |      | Clear Space?                | N/A  |  |
|                                         | X Walk 1 Slope (%)    | 2.4  | N/A  | Clear Space to XWalk (in)   | N/A  |  |
|                                         | X Walk 1 X Slope (%)  | 4.9  | N/A  | Storm Grate/Utility Hazard? | N/A  |  |
| N/A                                     | Ramp inside XWalk1?   | N/A  |      | Storm Grate/Utility Type    |      |  |
| N/A                                     | Any Obstructions?     | N/A  |      |                             | N/A  |  |
|                                         | Obstruction Type      |      | Yes  | Surface Condition? (G/P)    | Good |  |
|                                         |                       | N/A  | N/A  | Curb Slope (%)              | 11.4 |  |