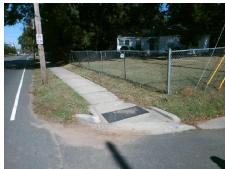

## Access Compliance Report Public Rights-of-Way (Curb Ramps)

Intersection ID: 9268Main Street:MONA\_DRCross Street:STATESVILLE\_AVLocation:NEADA ID: 47CFDC3FFD52Ramp Type:Directional1Initial Pass/Fail:FailOverall Compliance:NoSeverity Score:25

Total Cost:

1600.00

| Field Measurements/Component Compliance |                       |      |      |                             |      |  |
|-----------------------------------------|-----------------------|------|------|-----------------------------|------|--|
| Comp                                    | liance Description    | Data | Comp | liance Description          | Data |  |
| N/A                                     | Ramp Length (in)      | 49.0 | N/A  | Grade Break?                | N/A  |  |
| Yes                                     | Ramp Width (in)       | 61.0 | N/A  | Grade Break Slope (%)       | 0.0  |  |
| Yes                                     | Ramp Slope (%)        | 6.8  | N/A  | Grade Break XSlope (%)      | 0.0  |  |
| No                                      | Ramp XSlope (%)       | 7.1  |      |                             |      |  |
| N/A                                     | Flare Type LT         | N/A  | N/A  | Flare Type RT               | N/A  |  |
| N/A                                     | Flare Slope LT (%)    | N/A  | N/A  | Flare Slope RT (%)          | 0.0  |  |
| N/A                                     | Flare Traversable LT? | N/A  | N/A  | Flare Traversable RT?       | N/A  |  |
| N/A                                     | Landing Length (in)   | 0.0  | N/A  | DWS Provided?               | N/A  |  |
| N/A                                     | Landing Width (in)    | 0.0  | N/A  | DWS Contrast?               | N/A  |  |
| N/A                                     | Landing Slope (%)     | 0.0  | N/A  | DWS Length (in)             | N/A  |  |
| N/A                                     | Landing X Slope (%)   | 0.0  | N/A  | DWS Full Width?             | N/A  |  |
| N/A                                     | Landing Curb? (Y/N)   | N/A  | N/A  | DWS Offset LT (in)          | N/A  |  |
| N/A                                     | Shared Landing?       | N/A  | N/A  | DWS Offset RT (in)          | N/A  |  |
| N/A                                     | Gutter Ponding?       | 0.0  | N/A  | Gutter Slope (%)            | N/A  |  |
| N/A                                     | Gutter Lip Ht (in)    | 0.0  | N/A  | Gutter X Slope (%)          | N/A  |  |
| N/A                                     | Painted X Walk1?      | No   |      | Road Slope (%)              | 2.4  |  |
|                                         | X Walk 1 Direction    | To S |      | Road X Slope (%)            | 4.9  |  |
|                                         | X Walk 1 Width (in)   | N/A  |      | Clear Space?                | N/A  |  |
|                                         | X Walk 1 Slope (%)    | 2.4  | N/A  | Clear Space to XWalk (in)   | N/A  |  |
|                                         | X Walk 1 X Slope (%)  | 4.9  | N/A  | Storm Grate/Utility Hazard? | N/A  |  |
| N/A                                     | Ramp inside XWalk1?   | N/A  |      | Storm Grate/Utility Type    |      |  |
| N/A                                     | Any Obstructions?     | N/A  |      |                             | N/A  |  |
|                                         | Obstruction Type      |      | Yes  | Surface Condition? (G/P)    | Good |  |
|                                         |                       | N/A  | N/A  | Curb Slope (%)              | 11.4 |  |