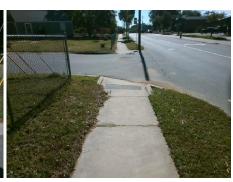

## Access Compliance Report Public Rights-of-Way (Curb Ramps)

Intersection ID: 9268Main Street:MONA\_DRCross Street:STATESVILLE\_AVLocation:NEADA ID: 47CFDC3FFD52Ramp Type:Directional1Initial Pass/Fail:FailOverall Compliance:NoSeverity Score:25

Total Cost:

1600.00

| Field Measurements/Component Compliance |                       |      |      |                             |      |  |
|-----------------------------------------|-----------------------|------|------|-----------------------------|------|--|
| Comp                                    | liance Description    | Data | Comp | liance Description          | Data |  |
| N/A                                     | Ramp Length (in)      | 49.0 | N/A  | Grade Break?                | N/A  |  |
| Yes                                     | Ramp Width (in)       | 61.0 | N/A  | Grade Break Slope (%)       | 0.0  |  |
| Yes                                     | Ramp Slope (%)        | 6.8  | N/A  | Grade Break XSlope (%)      | 0.0  |  |
| No                                      | Ramp XSlope (%)       | 7.1  |      |                             |      |  |
| N/A                                     | Flare Type LT         | N/A  | N/A  | Flare Type RT               | N/A  |  |
| N/A                                     | Flare Slope LT (%)    | N/A  | N/A  | Flare Slope RT (%)          | 0.0  |  |
| N/A                                     | Flare Traversable LT? | N/A  | N/A  | Flare Traversable RT?       | N/A  |  |
| N/A                                     | Landing Length (in)   | 0.0  | N/A  | DWS Provided?               | N/A  |  |
| N/A                                     | Landing Width (in)    | 0.0  | N/A  | DWS Contrast?               | N/A  |  |
| N/A                                     | Landing Slope (%)     | 0.0  | N/A  | DWS Length (in)             | N/A  |  |
| N/A                                     | Landing X Slope (%)   | 0.0  | N/A  | DWS Full Width?             | N/A  |  |
| N/A                                     | Landing Curb? (Y/N)   | N/A  | N/A  | DWS Offset LT (in)          | N/A  |  |
| N/A                                     | Shared Landing?       | N/A  | N/A  | DWS Offset RT (in)          | N/A  |  |
| N/A                                     | Gutter Ponding?       | 0.0  | N/A  | Gutter Slope (%)            | N/A  |  |
| N/A                                     | Gutter Lip Ht (in)    | 0.0  | N/A  | Gutter X Slope (%)          | N/A  |  |
| N/A                                     | Painted X Walk1?      | No   |      | Road Slope (%)              | 2.4  |  |
|                                         | X Walk 1 Direction    | To S |      | Road X Slope (%)            | 4.9  |  |
|                                         | X Walk 1 Width (in)   | N/A  |      | Clear Space?                | N/A  |  |
|                                         | X Walk 1 Slope (%)    | 2.4  | N/A  | Clear Space to XWalk (in)   | N/A  |  |
|                                         | X Walk 1 X Slope (%)  | 4.9  | N/A  | Storm Grate/Utility Hazard? | N/A  |  |
| N/A                                     | Ramp inside XWalk1?   | N/A  |      | Storm Grate/Utility Type    |      |  |
| N/A                                     | Any Obstructions?     | N/A  |      |                             | N/A  |  |
|                                         | Obstruction Type      |      | Yes  | Surface Condition? (G/P)    | Good |  |
|                                         |                       | N/A  | N/A  | Curb Slope (%)              | 11.4 |  |