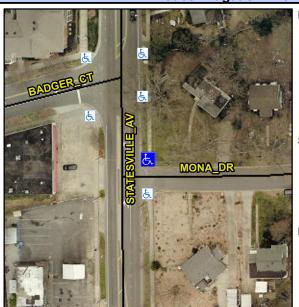

## Access Compliance Report Public Rights-of-Way (Curb Ramps)

Intersection ID: 9268Main Street:MONA\_DRCross Street:STATESVILLE\_AVLocation:NEADA ID: 47CFDC3FFD52Ramp Type:Directional1Initial Pass/Fail:FailOverall Compliance:NoSeverity Score:25