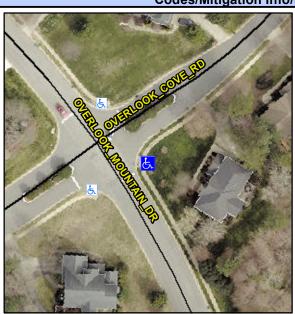

## Access Compliance Report Public Rights-of-Way (Curb Ramps)

Intersection ID: 3920 Main Street: OVERLOOK\_MOUNTAIN\_DR Cross Street: OVERLOOK\_COVE\_RD Location: SE

ADA ID: 47D00C89A3E0 Ramp Type: PerpDiag Initial Pass/Fail: Fail Overall Compliance: No Severity Score: 25

## Field Measurements/Component Compliance

Street 1 Name
Stop Condition-Street 2
Street 2 Name
Stop Condition-Street 1

OVERLOOK COVE RD StopSign OVERLOOK MOUNTAIN DR StopSign Possible Solutions:

Remove & Replace Curb Ramp With
Two New Directional Ramps or
Equivalent.