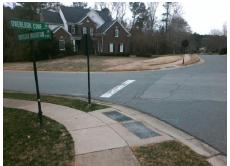

## Access Compliance Report Public Rights-of-Way (Curb Ramps)

Intersection ID: 3920 Main Street: OVERLOOK\_MOUNTAIN\_DR Cross Street: OVERLOOK\_COVE\_RD Location: SE

ADA ID: 47D00C89A3E0 Ramp Type: PerpDiag Initial Pass/Fail: Fail Overall Compliance: No Severity Score: 25

## Field Measurements/Component Compliance

Street 1 Name
Stop Condition-Street 2
Street 2 Name
Stop Condition-Street 1

OVERLOOK COVE RD StopSign OVERLOOK MOUNTAIN DR StopSign Possible Solutions:

Remove & Replace Curb Ramp With
Two New Directional Ramps or
Equivalent.