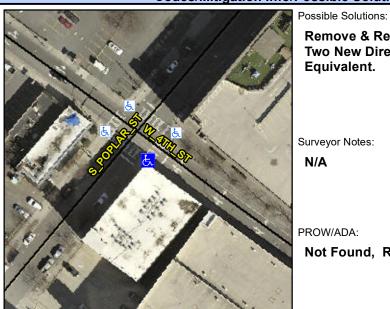

## **Access Compliance Report Public Rights-of-Way** (Curb Ramps)

Intersection ID: 12170 Main Street: S POPLAR ST Cross Street: W\_4TH\_ST Location: S

**Overall Compliance: No** ADA ID: 47D2147405A9 Ramp Type: PerpDiag Initial Pass/Fail: Fail **Severity Score:** 22.5

## Field Measurements/Component Compliance

W 4TH ST Street 1 Name Stop Condition-Street 2 Signal **S POPLAR ST** Street 2 Name Stop Condition-Street 1 Signal

Remove & Replace Curb Ramp With **Two New Directional Ramps or Equiva** 