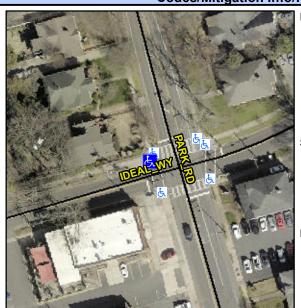

Cross Street: PARK RD Location: Intersection ID: 15254 Main Street: IDEAL WY NW Initial Pass/Fail: Fail **Overall Compliance: No** 10 **ADA ID: 47D5C46C0C6F** Ramp Type: Perp **Severity Score:** 

36.0

N/A

N/A

N/A

N/A

| Street 1 Name           | IDEAL WY |
|-------------------------|----------|
| Stop Condition-Street 2 | Signal   |
| Street 2 Name           | N/A      |
| Stop Condition-Street 1 | N/A      |