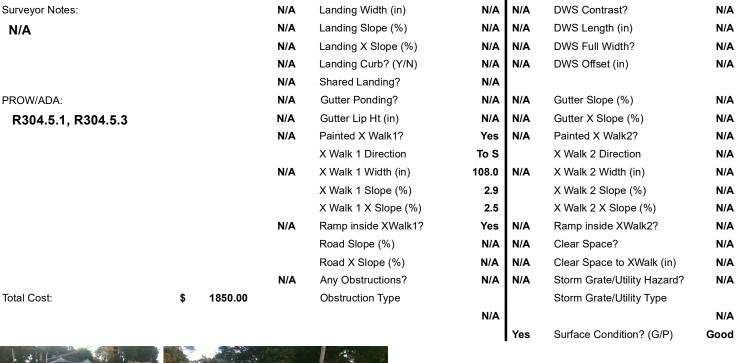

## Field Measurements/Component Compliance

Yes

No

N/A

N/A

N/A

N/A

Compliance Description

| · cccibic cciation            |     |
|-------------------------------|-----|
| Possible Solutions:           | Co  |
| Remove & Replace Entire Ramp. | N/A |
|                               | No  |
|                               | N/A |
|                               | N/A |
|                               | N/A |
|                               | N/A |
| Surveyor Notes:               | N/A |
| N/A                           | N/A |
|                               | N/A |
|                               | N/A |
|                               | N/A |
| PROW/ADA:                     | N/A |
| R304.5.1, R304.5.3            | N/A |
|                               | N/A |
|                               |     |
|                               | N/A |
|                               |     |
|                               |     |
|                               | N/A |
|                               |     |