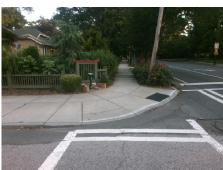

Ramp Slope (%)

Ramp XSlope (%)

Flare Slope RT (%)

**DWS Provided?** 

Flare Traversable RT?

Flare Type RT

Data

76.0

36.0

N/A

N/A

N/A

N/A

| Street 1 Name           | IDEAL WY |
|-------------------------|----------|
| Stop Condition-Street 2 | Signal   |
| Street 2 Name           | N/A      |
| Stop Condition-Street 1 | N/A      |

|  | III. |  |
|--|------|--|
|  |      |  |

mpliance Description

Ramp Length (in)

Ramp Width (in)

Flare Slope LT (%)

Landing Length (in)

Flare Traversable LT?

Flare Type LT