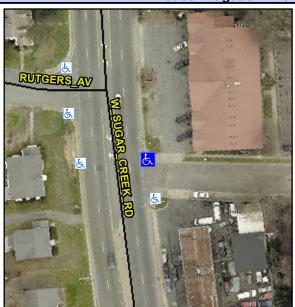

## Access Compliance Report Public Rights-of-Way (Curb Ramps)

Intersection ID: 10015932Main Street:W\_SUGAR\_CREEK\_RDCross Street:N/ALocation:NEADA ID: 47D6B0427AE7Ramp Type:PerpDiagInitial Pass/Fail:FailOverall Compliance:NoSeverity Score:12.5