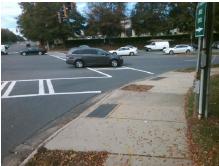

## Access Compliance Report Public Rights-of-Way (Curb Ramps)

Intersection ID: 27363Main Street: REA\_RDCross Street: BALLANTYNE\_COMMONS\_PYLocation:NEADA ID: 47DA3B10AFADRamp Type: PerpInitial Pass/Fail: FailOverall Compliance: NoSeverity Score: 21.25

Codes/Mitigation Info/Possible Solution

Street 1 Name BALLANTYNE COMMONS PY
Stop Condition-Street 2 Signal
Street 2 Name N/A
Stop Condition-Street 1 N/A

| CCCIDIC CCIALICII                                    |   |  |
|------------------------------------------------------|---|--|
| Possible Solutions:                                  | C |  |
| Remove & Replace Entire Ramp.<br>Restripe Crosswalk. |   |  |
|                                                      |   |  |
|                                                      | N |  |
|                                                      | N |  |
|                                                      | N |  |
| Surveyor Notes:                                      | N |  |
| N/A                                                  | N |  |
|                                                      | N |  |
|                                                      | N |  |
|                                                      | N |  |
| PROW/ADA:                                            | N |  |
| Not Found, R304.5.1, R304.5.3                        | N |  |
|                                                      | N |  |
|                                                      | N |  |
|                                                      |   |  |

| Total Cost: | \$<br>2050.00 |
|-------------|---------------|

| Field Measurements/Component Compliance |                       |       |      |                             |      |  |
|-----------------------------------------|-----------------------|-------|------|-----------------------------|------|--|
| Compl                                   | iance Description     | Data  | Comp | liance Description          | Data |  |
| N/A                                     | Ramp Length (in)      | 108.0 | Yes  | Ramp Slope (%)              | 6.8  |  |
| No                                      | Ramp Width (in)       | 43.0  | No   | Ramp XSlope (%)             | 5.8  |  |
| N/A                                     | Flare Type LT         | N/A   | N/A  | Flare Type RT               | N/A  |  |
| N/A                                     | Flare Slope LT (%)    | N/A   | N/A  | Flare Slope RT (%)          | N/A  |  |
| N/A                                     | Flare Traversable LT? | N/A   | N/A  | Flare Traversable RT?       | N/A  |  |
| N/A                                     | Landing Length (in)   | N/A   | N/A  | DWS Provided?               | N/A  |  |
| N/A                                     | Landing Width (in)    | N/A   | N/A  | DWS Contrast?               | N/A  |  |
| N/A                                     | Landing Slope (%)     | N/A   | N/A  | DWS Length (in)             | N/A  |  |
| N/A                                     | Landing X Slope (%)   | N/A   | N/A  | DWS Full Width?             | N/A  |  |
| N/A                                     | Landing Curb? (Y/N)   | N/A   | N/A  | DWS Offset (in)             | N/A  |  |
| N/A                                     | Shared Landing?       | N/A   |      |                             |      |  |
| N/A                                     | Gutter Ponding?       | N/A   | N/A  | Gutter Slope (%)            | N/A  |  |
| N/A                                     | Gutter Lip Ht (in)    | N/A   | N/A  | Gutter X Slope (%)          | N/A  |  |
| N/A                                     | Painted X Walk1?      | Yes   | N/A  | Painted X Walk2?            | N/A  |  |
|                                         | X Walk 1 Direction    | To S  |      | X Walk 2 Direction          | N/A  |  |
| N/A                                     | X Walk 1 Width (in)   | 120.0 | N/A  | X Walk 2 Width (in)         | N/A  |  |
|                                         | X Walk 1 Slope (%)    | 3.8   |      | X Walk 2 Slope (%)          | N/A  |  |
|                                         | X Walk 1 X Slope (%)  | 0.1   |      | X Walk 2 X Slope (%)        | N/A  |  |
| N/A                                     | Ramp inside XWalk1?   | No    | N/A  | Ramp inside XWalk2?         | N/A  |  |
|                                         | Road Slope (%)        | N/A   | N/A  | Clear Space?                | N/A  |  |
|                                         | Road X Slope (%)      | N/A   | N/A  | Clear Space to XWalk (in)   | N/A  |  |
| N/A                                     | Any Obstructions?     | N/A   | N/A  | Storm Grate/Utility Hazard? | N/A  |  |
|                                         | Obstruction Type      |       |      | Storm Grate/Utility Type    |      |  |
|                                         |                       | N/A   |      |                             | N/A  |  |
|                                         |                       |       | Yes  | Surface Condition? (G/P)    | Good |  |
|                                         |                       |       |      |                             |      |  |