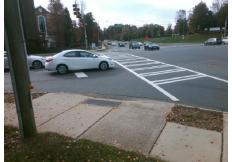

## Access Compliance Report Public Rights-of-Way (Curb Ramps)

Intersection ID: 27363Main Street: REA\_RDCross Street: BALLANTYNE\_COMMONS\_PYLocation:NEADA ID: 47DA3B10AFADRamp Type: PerpInitial Pass/Fail: FailOverall Compliance: NoSeverity Score: 21.25

Codes/Mitigation Info/Possible Solution

Street 1 Name BALLANTYNE COMMONS PY
Stop Condition-Street 2 Signal
Street 2 Name N/A
Stop Condition-Street 1 N/A

| CCCIDIC CCIALICII                                    |   |  |
|------------------------------------------------------|---|--|
| Possible Solutions:                                  | C |  |
| Remove & Replace Entire Ramp.<br>Restripe Crosswalk. |   |  |
|                                                      |   |  |
|                                                      | N |  |
|                                                      | N |  |
|                                                      | N |  |
| Surveyor Notes:                                      | N |  |
| N/A                                                  | N |  |
|                                                      | N |  |
|                                                      | N |  |
|                                                      | N |  |
| PROW/ADA:                                            | N |  |
| Not Found, R304.5.1, R304.5.3                        | N |  |
|                                                      | N |  |
|                                                      | N |  |
|                                                      |   |  |

| Total Cost: | \$<br>2050.00 |
|-------------|---------------|

| Field Measurements/Component Compliance |                       |       |      |                             |      |  |
|-----------------------------------------|-----------------------|-------|------|-----------------------------|------|--|
| Compl                                   | iance Description     | Data  | Comp | liance Description          | Data |  |
| N/A                                     | Ramp Length (in)      | 108.0 | Yes  | Ramp Slope (%)              | 6.8  |  |
| No                                      | Ramp Width (in)       | 43.0  | No   | Ramp XSlope (%)             | 5.8  |  |
| N/A                                     | Flare Type LT         | N/A   | N/A  | Flare Type RT               | N/A  |  |
| N/A                                     | Flare Slope LT (%)    | N/A   | N/A  | Flare Slope RT (%)          | N/A  |  |
| N/A                                     | Flare Traversable LT? | N/A   | N/A  | Flare Traversable RT?       | N/A  |  |
| N/A                                     | Landing Length (in)   | N/A   | N/A  | DWS Provided?               | N/A  |  |
| N/A                                     | Landing Width (in)    | N/A   | N/A  | DWS Contrast?               | N/A  |  |
| N/A                                     | Landing Slope (%)     | N/A   | N/A  | DWS Length (in)             | N/A  |  |
| N/A                                     | Landing X Slope (%)   | N/A   | N/A  | DWS Full Width?             | N/A  |  |
| N/A                                     | Landing Curb? (Y/N)   | N/A   | N/A  | DWS Offset (in)             | N/A  |  |
| N/A                                     | Shared Landing?       | N/A   |      |                             |      |  |
| N/A                                     | Gutter Ponding?       | N/A   | N/A  | Gutter Slope (%)            | N/A  |  |
| N/A                                     | Gutter Lip Ht (in)    | N/A   | N/A  | Gutter X Slope (%)          | N/A  |  |
| N/A                                     | Painted X Walk1?      | Yes   | N/A  | Painted X Walk2?            | N/A  |  |
|                                         | X Walk 1 Direction    | To S  |      | X Walk 2 Direction          | N/A  |  |
| N/A                                     | X Walk 1 Width (in)   | 120.0 | N/A  | X Walk 2 Width (in)         | N/A  |  |
|                                         | X Walk 1 Slope (%)    | 3.8   |      | X Walk 2 Slope (%)          | N/A  |  |
|                                         | X Walk 1 X Slope (%)  | 0.1   |      | X Walk 2 X Slope (%)        | N/A  |  |
| N/A                                     | Ramp inside XWalk1?   | No    | N/A  | Ramp inside XWalk2?         | N/A  |  |
|                                         | Road Slope (%)        | N/A   | N/A  | Clear Space?                | N/A  |  |
|                                         | Road X Slope (%)      | N/A   | N/A  | Clear Space to XWalk (in)   | N/A  |  |
| N/A                                     | Any Obstructions?     | N/A   | N/A  | Storm Grate/Utility Hazard? | N/A  |  |
|                                         | Obstruction Type      |       |      | Storm Grate/Utility Type    |      |  |
|                                         |                       | N/A   |      |                             | N/A  |  |
|                                         |                       |       | Yes  | Surface Condition? (G/P)    | Good |  |
|                                         |                       |       |      |                             |      |  |