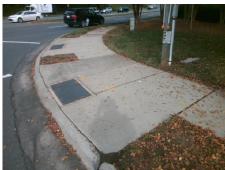

## Access Compliance Report Public Rights-of-Way (Curb Ramps)

Intersection ID: 27363Main Street: REA\_RDCross Street: BALLANTYNE\_COMMONS\_PYLocation:NEADA ID: 47DA3B10AFADRamp Type: PerpInitial Pass/Fail: FailOverall Compliance: NoSeverity Score: 21.25

Codes/Mitigation Info/Possible Solution

Street 1 Name BALLANTYNE COMMONS PY
Stop Condition-Street 2 Signal
Street 2 Name N/A
Stop Condition-Street 1 N/A

| CCCIDIC CCIALICII                                    |   |  |
|------------------------------------------------------|---|--|
| Possible Solutions:                                  | C |  |
| Remove & Replace Entire Ramp.<br>Restripe Crosswalk. |   |  |
|                                                      |   |  |
|                                                      | N |  |
|                                                      | N |  |
|                                                      | N |  |
| Surveyor Notes:                                      | N |  |
| N/A                                                  | N |  |
|                                                      | N |  |
|                                                      | N |  |
|                                                      | N |  |
| PROW/ADA:                                            | N |  |
| Not Found, R304.5.1, R304.5.3                        | N |  |
|                                                      | N |  |
|                                                      | N |  |
|                                                      |   |  |

| Total Cost: | \$<br>2050.00 |
|-------------|---------------|

| Field Measurements/Component Compliance |                       |       |      |                             |      |  |
|-----------------------------------------|-----------------------|-------|------|-----------------------------|------|--|
| Compl                                   | iance Description     | Data  | Comp | liance Description          | Data |  |
| N/A                                     | Ramp Length (in)      | 108.0 | Yes  | Ramp Slope (%)              | 6.8  |  |
| No                                      | Ramp Width (in)       | 43.0  | No   | Ramp XSlope (%)             | 5.8  |  |
| N/A                                     | Flare Type LT         | N/A   | N/A  | Flare Type RT               | N/A  |  |
| N/A                                     | Flare Slope LT (%)    | N/A   | N/A  | Flare Slope RT (%)          | N/A  |  |
| N/A                                     | Flare Traversable LT? | N/A   | N/A  | Flare Traversable RT?       | N/A  |  |
| N/A                                     | Landing Length (in)   | N/A   | N/A  | DWS Provided?               | N/A  |  |
| N/A                                     | Landing Width (in)    | N/A   | N/A  | DWS Contrast?               | N/A  |  |
| N/A                                     | Landing Slope (%)     | N/A   | N/A  | DWS Length (in)             | N/A  |  |
| N/A                                     | Landing X Slope (%)   | N/A   | N/A  | DWS Full Width?             | N/A  |  |
| N/A                                     | Landing Curb? (Y/N)   | N/A   | N/A  | DWS Offset (in)             | N/A  |  |
| N/A                                     | Shared Landing?       | N/A   |      |                             |      |  |
| N/A                                     | Gutter Ponding?       | N/A   | N/A  | Gutter Slope (%)            | N/A  |  |
| N/A                                     | Gutter Lip Ht (in)    | N/A   | N/A  | Gutter X Slope (%)          | N/A  |  |
| N/A                                     | Painted X Walk1?      | Yes   | N/A  | Painted X Walk2?            | N/A  |  |
|                                         | X Walk 1 Direction    | To S  |      | X Walk 2 Direction          | N/A  |  |
| N/A                                     | X Walk 1 Width (in)   | 120.0 | N/A  | X Walk 2 Width (in)         | N/A  |  |
|                                         | X Walk 1 Slope (%)    | 3.8   |      | X Walk 2 Slope (%)          | N/A  |  |
|                                         | X Walk 1 X Slope (%)  | 0.1   |      | X Walk 2 X Slope (%)        | N/A  |  |
| N/A                                     | Ramp inside XWalk1?   | No    | N/A  | Ramp inside XWalk2?         | N/A  |  |
|                                         | Road Slope (%)        | N/A   | N/A  | Clear Space?                | N/A  |  |
|                                         | Road X Slope (%)      | N/A   | N/A  | Clear Space to XWalk (in)   | N/A  |  |
| N/A                                     | Any Obstructions?     | N/A   | N/A  | Storm Grate/Utility Hazard? | N/A  |  |
|                                         | Obstruction Type      |       |      | Storm Grate/Utility Type    |      |  |
|                                         |                       | N/A   |      |                             | N/A  |  |
|                                         |                       |       | Yes  | Surface Condition? (G/P)    | Good |  |
|                                         |                       |       |      |                             |      |  |