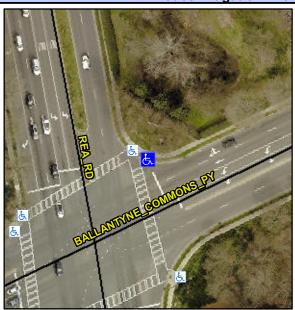

## Access Compliance Report Public Rights-of-Way (Curb Ramps)

Intersection ID: 27363Main Street: REA\_RDCross Street: BALLANTYNE\_COMMONS\_PYLocation:NEADA ID: 47DA3B10AFADRamp Type: PerpInitial Pass/Fail: FailOverall Compliance: NoSeverity Score: 21.25