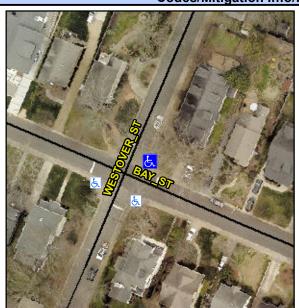

## **Access Compliance Report Public Rights-of-Way** (Curb Ramps)

Intersection ID: 14018 Main Street: BAY\_ST **Cross Street: WESTOVER\_ST** Location: Ε **Overall Compliance: No** ADA ID: 47E008610F14 Ramp Type: Perp Initial Pass/Fail: Fail **Severity Score:** 12.5

**Codes/Mitigation Info/Possible Solution** 

| Street 1 Name           | BAY ST   |
|-------------------------|----------|
| Stop Condition-Street 2 | StopSign |
| Street 2 Name           | N/A      |
| Stop Condition-Street 1 | N/A      |