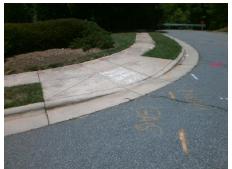

Remove & Replace Entire Ramp.

Surveyor Notes:

N/A

PROW/ADA:

R304.5.1, R304.2.2, R304.5.3

Total Cost: \$ 1850.00

| Field Measurements/Component Compliance |                       |      |      |                             |      |
|-----------------------------------------|-----------------------|------|------|-----------------------------|------|
| Compliance Description                  |                       | Data | Comp | liance Description          | Data |
| N/A                                     | Ramp Length (in)      | 50.0 | No   | Ramp Slope (%)              | 9.8  |
| No                                      | Ramp Width (in)       | 42.0 | No   | Ramp XSlope (%)             | 5.7  |
| N/A                                     | Flare Type LT         | N/A  | N/A  | Flare Type RT               | N/A  |
| N/A                                     | Flare Slope LT (%)    | N/A  | N/A  | Flare Slope RT (%)          | N/A  |
| N/A                                     | Flare Traversable LT? | N/A  | N/A  | Flare Traversable RT?       | N/A  |
| N/A                                     | Landing Length (in)   | N/A  | N/A  | DWS Provided?               | N/A  |
| N/A                                     | Landing Width (in)    | N/A  | N/A  | DWS Contrast?               | N/A  |
| N/A                                     | Landing Slope (%)     | N/A  | N/A  | DWS Length (in)             | N/A  |
| N/A                                     | Landing X Slope (%)   | N/A  | N/A  | DWS Full Width?             | N/A  |
| N/A                                     | Landing Curb? (Y/N)   | N/A  | N/A  | DWS Offset (in)             | N/A  |
| N/A                                     | Shared Landing?       | N/A  |      |                             |      |
| N/A                                     | Gutter Ponding?       | N/A  | N/A  | Gutter Slope (%)            | N/A  |
| N/A                                     | Gutter Lip Ht (in)    | N/A  | N/A  | Gutter X Slope (%)          | N/A  |
| N/A                                     | Painted X Walk1?      | No   | N/A  | Painted X Walk2?            | N/A  |
|                                         | X Walk 1 Direction    | To S |      | X Walk 2 Direction          | N/A  |
| N/A                                     | X Walk 1 Width (in)   | N/A  | N/A  | X Walk 2 Width (in)         | N/A  |
|                                         | X Walk 1 Slope (%)    | 2.1  |      | X Walk 2 Slope (%)          | N/A  |
|                                         | X Walk 1 X Slope (%)  | 6.8  |      | X Walk 2 X Slope (%)        | N/A  |
| N/A                                     | Ramp inside XWalk1?   | N/A  | N/A  | Ramp inside XWalk2?         | N/A  |
|                                         | Road Slope (%)        | N/A  | N/A  | Clear Space?                | N/A  |
|                                         | Road X Slope (%)      | N/A  | N/A  | Clear Space to XWalk (in)   | N/A  |
| N/A                                     | Any Obstructions?     | N/A  | N/A  | Storm Grate/Utility Hazard? | N/A  |
|                                         | Obstruction Type      |      |      | Storm Grate/Utility Type    |      |
|                                         |                       | N/A  |      |                             | N/A  |
|                                         |                       |      | Yes  | Surface Condition? (G/P)    | Good |
| 138                                     |                       |      |      |                             |      |