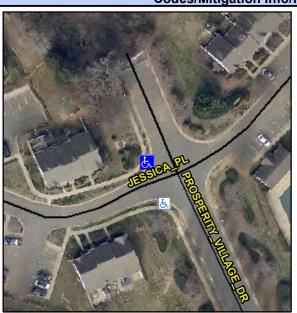

## Access Compliance Report Public Rights-of-Way (Curb Ramps)

Intersection ID: 28438 Main Street: JESSICA\_PL Cross Street: PROSPERITY\_VILLAGE\_DR Location: NW

ADA ID: 47E09F8B4D89 Ramp Type: Perp Initial Pass/Fail: Fail Overall Compliance: No Severity Score: 33.75