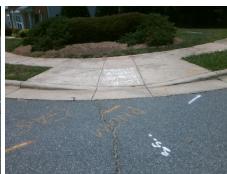

Remove & Replace Entire Ramp.

Surveyor Notes:

N/A

PROW/ADA:

R304.5.1, R304.2.2, R304.5.3

Total Cost: \$ 1850.00

| Field Measurements/Component Compliance |                       |      |      |                             |      |
|-----------------------------------------|-----------------------|------|------|-----------------------------|------|
| Compliance Description                  |                       | Data | Comp | liance Description          | Data |
| N/A                                     | Ramp Length (in)      | 50.0 | No   | Ramp Slope (%)              | 9.8  |
| No                                      | Ramp Width (in)       | 42.0 | No   | Ramp XSlope (%)             | 5.7  |
| N/A                                     | Flare Type LT         | N/A  | N/A  | Flare Type RT               | N/A  |
| N/A                                     | Flare Slope LT (%)    | N/A  | N/A  | Flare Slope RT (%)          | N/A  |
| N/A                                     | Flare Traversable LT? | N/A  | N/A  | Flare Traversable RT?       | N/A  |
| N/A                                     | Landing Length (in)   | N/A  | N/A  | DWS Provided?               | N/A  |
| N/A                                     | Landing Width (in)    | N/A  | N/A  | DWS Contrast?               | N/A  |
| N/A                                     | Landing Slope (%)     | N/A  | N/A  | DWS Length (in)             | N/A  |
| N/A                                     | Landing X Slope (%)   | N/A  | N/A  | DWS Full Width?             | N/A  |
| N/A                                     | Landing Curb? (Y/N)   | N/A  | N/A  | DWS Offset (in)             | N/A  |
| N/A                                     | Shared Landing?       | N/A  |      |                             |      |
| N/A                                     | Gutter Ponding?       | N/A  | N/A  | Gutter Slope (%)            | N/A  |
| N/A                                     | Gutter Lip Ht (in)    | N/A  | N/A  | Gutter X Slope (%)          | N/A  |
| N/A                                     | Painted X Walk1?      | No   | N/A  | Painted X Walk2?            | N/A  |
|                                         | X Walk 1 Direction    | To S |      | X Walk 2 Direction          | N/A  |
| N/A                                     | X Walk 1 Width (in)   | N/A  | N/A  | X Walk 2 Width (in)         | N/A  |
|                                         | X Walk 1 Slope (%)    | 2.1  |      | X Walk 2 Slope (%)          | N/A  |
|                                         | X Walk 1 X Slope (%)  | 6.8  |      | X Walk 2 X Slope (%)        | N/A  |
| N/A                                     | Ramp inside XWalk1?   | N/A  | N/A  | Ramp inside XWalk2?         | N/A  |
|                                         | Road Slope (%)        | N/A  | N/A  | Clear Space?                | N/A  |
|                                         | Road X Slope (%)      | N/A  | N/A  | Clear Space to XWalk (in)   | N/A  |
| N/A                                     | Any Obstructions?     | N/A  | N/A  | Storm Grate/Utility Hazard? | N/A  |
|                                         | Obstruction Type      |      |      | Storm Grate/Utility Type    |      |
|                                         |                       | N/A  |      |                             | N/A  |
|                                         |                       |      | Yes  | Surface Condition? (G/P)    | Good |
| 138                                     |                       |      |      |                             |      |