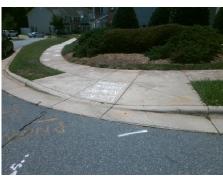

Remove & Replace Entire Ramp.

Surveyor Notes:

N/A

PROW/ADA:

R304.5.1, R304.2.2, R304.5.3

Total Cost: \$ 1850.00

| Field Measurements/Component Compliance |                       |      |      |                             |      |
|-----------------------------------------|-----------------------|------|------|-----------------------------|------|
| Compliance Description                  |                       | Data | Comp | liance Description          | Data |
| N/A                                     | Ramp Length (in)      | 50.0 | No   | Ramp Slope (%)              | 9.8  |
| No                                      | Ramp Width (in)       | 42.0 | No   | Ramp XSlope (%)             | 5.7  |
| N/A                                     | Flare Type LT         | N/A  | N/A  | Flare Type RT               | N/A  |
| N/A                                     | Flare Slope LT (%)    | N/A  | N/A  | Flare Slope RT (%)          | N/A  |
| N/A                                     | Flare Traversable LT? | N/A  | N/A  | Flare Traversable RT?       | N/A  |
| N/A                                     | Landing Length (in)   | N/A  | N/A  | DWS Provided?               | N/A  |
| N/A                                     | Landing Width (in)    | N/A  | N/A  | DWS Contrast?               | N/A  |
| N/A                                     | Landing Slope (%)     | N/A  | N/A  | DWS Length (in)             | N/A  |
| N/A                                     | Landing X Slope (%)   | N/A  | N/A  | DWS Full Width?             | N/A  |
| N/A                                     | Landing Curb? (Y/N)   | N/A  | N/A  | DWS Offset (in)             | N/A  |
| N/A                                     | Shared Landing?       | N/A  |      |                             |      |
| N/A                                     | Gutter Ponding?       | N/A  | N/A  | Gutter Slope (%)            | N/A  |
| N/A                                     | Gutter Lip Ht (in)    | N/A  | N/A  | Gutter X Slope (%)          | N/A  |
| N/A                                     | Painted X Walk1?      | No   | N/A  | Painted X Walk2?            | N/A  |
|                                         | X Walk 1 Direction    | To S |      | X Walk 2 Direction          | N/A  |
| N/A                                     | X Walk 1 Width (in)   | N/A  | N/A  | X Walk 2 Width (in)         | N/A  |
|                                         | X Walk 1 Slope (%)    | 2.1  |      | X Walk 2 Slope (%)          | N/A  |
|                                         | X Walk 1 X Slope (%)  | 6.8  |      | X Walk 2 X Slope (%)        | N/A  |
| N/A                                     | Ramp inside XWalk1?   | N/A  | N/A  | Ramp inside XWalk2?         | N/A  |
|                                         | Road Slope (%)        | N/A  | N/A  | Clear Space?                | N/A  |
|                                         | Road X Slope (%)      | N/A  | N/A  | Clear Space to XWalk (in)   | N/A  |
| N/A                                     | Any Obstructions?     | N/A  | N/A  | Storm Grate/Utility Hazard? | N/A  |
|                                         | Obstruction Type      |      |      | Storm Grate/Utility Type    |      |
|                                         |                       | N/A  |      |                             | N/A  |
|                                         |                       |      | Yes  | Surface Condition? (G/P)    | Good |
| 138                                     |                       |      |      |                             |      |