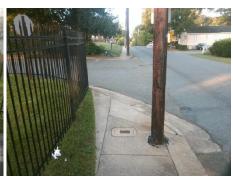

## Field Measurements/Component Compliance

Street 1 Name
Stop Condition-Street 2
Street 2 Name
Stop Condition-Street 1

BALTIMORE AV
None
ENTRANCE
StopSign

Possible Solutions:

Remove & Replace Curb Ramp With Two New Directional Ramps or Equivalent.

Surveyor Notes:

N/A

PROW/ADA:

Not Found, R304.5.3

Total Cost: \$ 3200.00

| Fleid Measurements/Component Compilance |                       |       |                        |                             |       |
|-----------------------------------------|-----------------------|-------|------------------------|-----------------------------|-------|
| Compliance Description                  |                       | Data  | Compliance Description |                             | Data  |
| N/A                                     | Ramp Length (in)      | 43.0  | Yes                    | Ramp Slope (%)              | 5.7   |
| Yes                                     | Ramp Width (in)       | 48.0  | No                     | Ramp XSlope (%)             | 6.2   |
| N/A                                     | Flare Type LT         | N/A   | N/A                    | Flare Type RT               | N/A   |
| N/A                                     | Flare Slope LT (%)    | N/A   | N/A                    | Flare Slope RT (%)          | N/A   |
| N/A                                     | Flare Traversable LT? | N/A   | N/A                    | Flare Traversable RT?       | N/A   |
| N/A                                     | Landing Length (in)   | N/A   | N/A                    | DWS Provided?               | N/A   |
| N/A                                     | Landing Width (in)    | N/A   | N/A                    | DWS Contrast?               | N/A   |
| N/A                                     | Landing Slope (%)     | N/A   | N/A                    | DWS Length (in)             | N/A   |
| N/A                                     | Landing X Slope (%)   | N/A   | N/A                    | DWS Full Width?             | N/A   |
| N/A                                     | Landing Curb? (Y/N)   | N/A   | N/A                    | DWS Offset (in)             | N/A   |
| N/A                                     | Shared Landing?       | N/A   |                        |                             |       |
| N/A                                     | Gutter Ponding?       | N/A   | N/A                    | Gutter Slope (%)            | N/A   |
| N/A                                     | Gutter Lip Ht (in)    | N/A   | N/A                    | Gutter X Slope (%)          | N/A   |
| N/A                                     | Painted X Walk1?      | No    | N/A                    | Painted X Walk2?            | No    |
|                                         | X Walk 1 Direction    | To NW |                        | X Walk 2 Direction          | To SW |
| N/A                                     | X Walk 1 Width (in)   | N/A   | N/A                    | X Walk 2 Width (in)         | N/A   |
|                                         | X Walk 1 Slope (%)    | 1.8   |                        | X Walk 2 Slope (%)          | 2.8   |
|                                         | X Walk 1 X Slope (%)  | 2.4   |                        | X Walk 2 X Slope (%)        | 3.4   |
| N/A                                     | Ramp inside XWalk1?   | N/A   | N/A                    | Ramp inside XWalk2?         | N/A   |
|                                         | Road Slope (%)        | 8.4   | N/A                    | Clear Space?                | N/A   |
|                                         | Road X Slope (%)      | 2.7   | N/A                    | Clear Space to XWalk (in)   | N/A   |
| N/A                                     | Any Obstructions?     | N/A   | N/A                    | Storm Grate/Utility Hazard? | N/A   |
|                                         | Obstruction Type      |       | l                      | Storm Grate/Utility Type    |       |
|                                         |                       | N/A   |                        |                             | N/A   |
|                                         |                       |       | Yes                    | Surface Condition? (G/P)    | Good  |