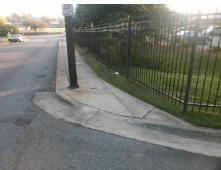

## Field Measurements/Component Compliance

Street 1 Name
Stop Condition-Street 2
Street 2 Name
Stop Condition-Street 1

BALTIMORE AV
None
ENTRANCE
StopSign

Possible Solutions:

Remove & Replace Curb Ramp With Two New Directional Ramps or Equivalent.

Surveyor Notes:

N/A

PROW/ADA:

Not Found, R304.5.3

Total Cost: \$ 3200.00

| Fleid Measurements/Component Compilance |                       |       |                        |                             |       |
|-----------------------------------------|-----------------------|-------|------------------------|-----------------------------|-------|
| Compliance Description                  |                       | Data  | Compliance Description |                             | Data  |
| N/A                                     | Ramp Length (in)      | 43.0  | Yes                    | Ramp Slope (%)              | 5.7   |
| Yes                                     | Ramp Width (in)       | 48.0  | No                     | Ramp XSlope (%)             | 6.2   |
| N/A                                     | Flare Type LT         | N/A   | N/A                    | Flare Type RT               | N/A   |
| N/A                                     | Flare Slope LT (%)    | N/A   | N/A                    | Flare Slope RT (%)          | N/A   |
| N/A                                     | Flare Traversable LT? | N/A   | N/A                    | Flare Traversable RT?       | N/A   |
| N/A                                     | Landing Length (in)   | N/A   | N/A                    | DWS Provided?               | N/A   |
| N/A                                     | Landing Width (in)    | N/A   | N/A                    | DWS Contrast?               | N/A   |
| N/A                                     | Landing Slope (%)     | N/A   | N/A                    | DWS Length (in)             | N/A   |
| N/A                                     | Landing X Slope (%)   | N/A   | N/A                    | DWS Full Width?             | N/A   |
| N/A                                     | Landing Curb? (Y/N)   | N/A   | N/A                    | DWS Offset (in)             | N/A   |
| N/A                                     | Shared Landing?       | N/A   |                        |                             |       |
| N/A                                     | Gutter Ponding?       | N/A   | N/A                    | Gutter Slope (%)            | N/A   |
| N/A                                     | Gutter Lip Ht (in)    | N/A   | N/A                    | Gutter X Slope (%)          | N/A   |
| N/A                                     | Painted X Walk1?      | No    | N/A                    | Painted X Walk2?            | No    |
|                                         | X Walk 1 Direction    | To NW |                        | X Walk 2 Direction          | To SW |
| N/A                                     | X Walk 1 Width (in)   | N/A   | N/A                    | X Walk 2 Width (in)         | N/A   |
|                                         | X Walk 1 Slope (%)    | 1.8   |                        | X Walk 2 Slope (%)          | 2.8   |
|                                         | X Walk 1 X Slope (%)  | 2.4   |                        | X Walk 2 X Slope (%)        | 3.4   |
| N/A                                     | Ramp inside XWalk1?   | N/A   | N/A                    | Ramp inside XWalk2?         | N/A   |
|                                         | Road Slope (%)        | 8.4   | N/A                    | Clear Space?                | N/A   |
|                                         | Road X Slope (%)      | 2.7   | N/A                    | Clear Space to XWalk (in)   | N/A   |
| N/A                                     | Any Obstructions?     | N/A   | N/A                    | Storm Grate/Utility Hazard? | N/A   |
|                                         | Obstruction Type      |       | l                      | Storm Grate/Utility Type    |       |
|                                         |                       | N/A   |                        |                             | N/A   |
|                                         |                       |       | Yes                    | Surface Condition? (G/P)    | Good  |