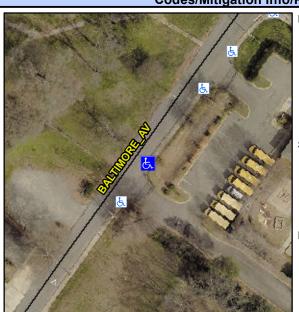

## Access Compliance Report Public Rights-of-Way (Curb Ramps)

Intersection ID: 10020446 Main Street: BALTIMORE\_AV Cross Street: N/A Location: E

ADA ID: 47E34576D202 Ramp Type: PerpDiag Initial Pass/Fail: Fail Overall Compliance: No Severity Score: 12.5

## Field Measurements/Component Compliance

Street 1 Name
Stop Condition-Street 2
Street 2 Name
Stop Condition-Street 1

BALTIMORE AV
None
ENTRANCE
StopSign

Possible Solutions:

Remove & Replace Curb Ramp With Two New Directional Ramps or Equivalent.