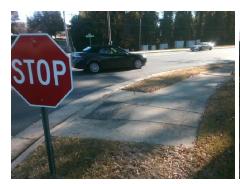

## Field Measurements/Component Compliance

Street 1 Name QUAIL HOLLOW RD
Stop Condition-Street 2 None
Street 2 Name ENTRANCE
Stop Condition-Street 1 StopSign

Possible Solutions:

Remove & Replace Curb Ramp With Two New Directional Ramps or Equivalent.