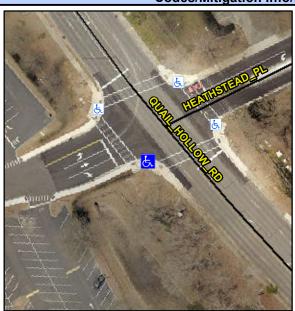

## Access Compliance Report Public Rights-of-Way (Curb Ramps)

Intersection ID: 22076 Main Street: HEATHSTEAD\_PL Cross Street: QUAIL\_HOLLOW\_RD Location: SW

ADA ID: 47E37B06EA35 Ramp Type: PerpDiag Initial Pass/Fail: Fail Overall Compliance: No Severity Score: 31.25

## Field Measurements/Component Compliance

Street 1 Name QUAIL HOLLOW RD
Stop Condition-Street 2 None
Street 2 Name ENTRANCE
Stop Condition-Street 1 StopSign

Possible Solutions:

Remove & Replace Curb Ramp With Two New Directional Ramps or Equivalent.