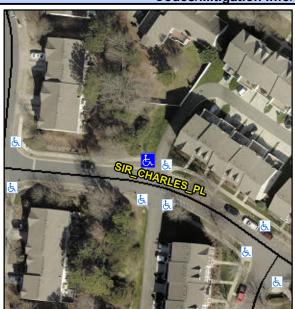

## Access Compliance Report Public Rights-of-Way (Curb Ramps)

Intersection ID: 10038172Main Street: SIR\_CHARLES\_PLCross Street: N/ALocation:NWADA ID: 47F2E5D81B49Ramp Type: BlendTrans2Initial Pass/Fail: FailOverall Compliance: NoSeverity Score:10