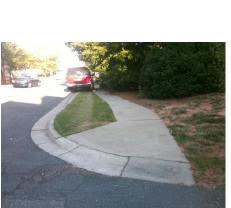

## Field Measurements/Component Compliance

Street 1 Name
Stop Condition-Street 1
Stop Condition-Street 1
None
Street 2 Name
N/A
Stop Condition-Street 2
None

Possible Solutions:

Remove & Replace Curb Ramp With
Two New Directional Ramps or
Equivalent.

N/A

PROW/ADA:

Surveyor Notes:

Not Found, R304.5.1, R304.5.3

Total Cost:

3200.00

| Field Measurements/Component Compliance |                       |       |                        |                             |      |
|-----------------------------------------|-----------------------|-------|------------------------|-----------------------------|------|
| Compliance Description                  |                       | Data  | Compliance Description |                             | Data |
| N/A                                     | Ramp Length (in)      | 102.0 | Yes                    | BlendTrans Slope (%)        | 2.7  |
| No                                      | Ramp Width (in)       | 45.5  | No                     | BlendTrans XSlope (%)       | 4.1  |
| N/A                                     | Flare Type LT         | N/A   | N/A                    | Flare Type RT               | N/A  |
| N/A                                     | Flare Slope LT (%)    | N/A   | N/A                    | Flare Slope RT (%)          | N/A  |
| N/A                                     | Flare Traversable LT? | N/A   | N/A                    | Flare Traversable RT?       | N/A  |
| N/A                                     | Landing Length (in)   | N/A   | N/A                    | DWS Provided?               | N/A  |
| N/A                                     | Landing Width (in)    | N/A   | N/A                    | DWS Contrast?               | N/A  |
| N/A                                     | Landing Slope (%)     | N/A   | N/A                    | DWS Length (in)             | N/A  |
| N/A                                     | Landing X Slope (%)   | N/A   | N/A                    | DWS Full Width?             | N/A  |
| N/A                                     | Landing Curb? (Y/N)   | N/A   | N/A                    | DWS Offset (in)             | N/A  |
| N/A                                     | Shared Landing?       | N/A   |                        |                             |      |
| N/A                                     | Gutter Ponding?       | N/A   | N/A                    | Gutter Slope (%)            | N/A  |
| N/A                                     | Gutter Lip Ht (in)    | N/A   | N/A                    | Gutter X Slope (%)          | N/A  |
| N/A                                     | Painted X Walk1?      | No    | N/A                    | Painted X Walk2?            | No   |
|                                         | X Walk 1 Direction    | To S  |                        | X Walk 2 Direction          | To E |
|                                         | X Walk 1 Width (in)   | N/A   |                        | X Walk 2 Width (in)         | N/A  |
|                                         | X Walk 1 Slope (%)    | 1.3   |                        | X Walk 2 Slope (%)          | 1.5  |
|                                         | X Walk 1 X Slope (%)  | 2.7   |                        | X Walk 2 X Slope (%)        | 3.3  |
| N/A                                     | Ramp inside XWalk1?   | N/A   | N/A                    | Ramp inside XWalk2?         | N/A  |
|                                         | Road Slope (%)        | 3.8   |                        | Clear Space?                | N/A  |
|                                         | Road X Slope (%)      | 4.1   | N/A                    | Clear Space to XWalk (in)   | N/A  |
| N/A                                     | Any Obstructions?     | N/A   | N/A                    | Storm Grate/Utility Hazard? | N/A  |
|                                         | Obstruction Type      |       | l                      | Storm Grate/Utility Type    |      |
|                                         |                       | N/A   | l                      |                             | N/A  |
|                                         |                       |       | Yes                    | Surface Condition? (G/P)    | Good |
|                                         |                       |       | No                     | Curb Slope (%)              | 10.6 |