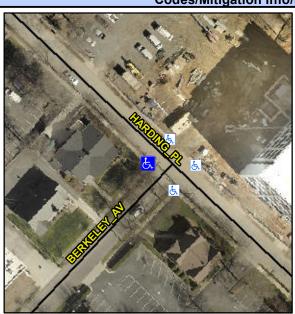

## **Access Compliance Report Public Rights-of-Way** (Curb Ramps)

Intersection ID: 14103 Main Street: HARDING PL **Cross Street: BERKELEY\_AV** Location: ADA ID: 47FD05576B45 Ramp Type: PerpDiag Initial Pass/Fail: Fail **Overall Compliance: No** Severity Score: 13.75

**Codes/Mitigation Info/Possible Solution** 

Street 1 Name Stop Condition-Street 2 Street 2 Name Stop Condition-Street 1 **BERKELEY AV** StopSign HARDING PL None

Possible Solutions: Remove & Replace Curb Ramp With Two New Directional Ramps or Equivalent.