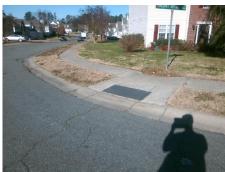

## Access Compliance Report Public Rights-of-Way (Curb Ramps)

Intersection ID: 44305 Main Street: VALERIE\_DR Cross Street: MALLORY\_TAYLOR\_LN Location: NE

ADA ID: 4807BE99A5AD Ramp Type: PerpDiag Initial Pass/Fail: Fail Overall Compliance: No Severity Score: 17.5

## Field Measurements/Component Compliance

Street 1 Name
Stop Condition-Street 2
Street 2 Name
Stop Condition-Street 1

MALLORY TAYLOR LN StopSign VALERIE DR None

| Possible Solutions:                      | Co  |  |  |  |
|------------------------------------------|-----|--|--|--|
| Remove & Replace Curb Ramp With          |     |  |  |  |
| Two New Directional Ramps or Equivalent. |     |  |  |  |
|                                          |     |  |  |  |
|                                          | N/A |  |  |  |
|                                          | N/A |  |  |  |
| Surveyor Notes:                          | N/A |  |  |  |
| N/A                                      | N/A |  |  |  |
|                                          | N/A |  |  |  |
|                                          | N/A |  |  |  |
|                                          | N/A |  |  |  |
| PROW/ADA:                                |     |  |  |  |
| Not Found, R304.5.1                      |     |  |  |  |
| ·                                        | N/A |  |  |  |
|                                          | N/A |  |  |  |
|                                          | N/A |  |  |  |
|                                          |     |  |  |  |