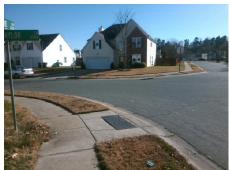

## Access Compliance Report Public Rights-of-Way (Curb Ramps)

Intersection ID: 44305 Main Street: VALERIE\_DR Cross Street: MALLORY\_TAYLOR\_LN Location: NE

ADA ID: 4807BE99A5AD Ramp Type: PerpDiag Initial Pass/Fail: Fail Overall Compliance: No Severity Score: 17.5

## Field Measurements/Component Compliance

Street 1 Name
Stop Condition-Street 2
Street 2 Name
Stop Condition-Street 1

MALLORY TAYLOR LN StopSign VALERIE DR None

| Possible Solutions:                      | Co  |  |  |  |
|------------------------------------------|-----|--|--|--|
| Remove & Replace Curb Ramp With          |     |  |  |  |
| Two New Directional Ramps or Equivalent. |     |  |  |  |
|                                          |     |  |  |  |
|                                          | N/A |  |  |  |
|                                          | N/A |  |  |  |
| Surveyor Notes:                          | N/A |  |  |  |
| N/A                                      | N/A |  |  |  |
|                                          | N/A |  |  |  |
|                                          | N/A |  |  |  |
|                                          | N/A |  |  |  |
| PROW/ADA:                                |     |  |  |  |
| Not Found, R304.5.1                      |     |  |  |  |
| ·                                        | N/A |  |  |  |
|                                          | N/A |  |  |  |
|                                          | N/A |  |  |  |
|                                          |     |  |  |  |