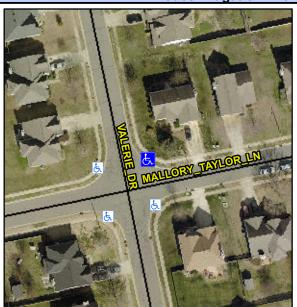

## Access Compliance Report Public Rights-of-Way (Curb Ramps)

Intersection ID: 44305 Main Street: VALERIE\_DR Cross Street: MALLORY\_TAYLOR\_LN Location: NE

ADA ID: 4807BE99A5AD Ramp Type: PerpDiag Initial Pass/Fail: Fail Overall Compliance: No Severity Score: 17.5