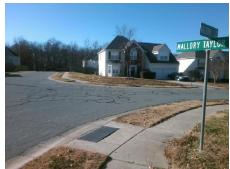

## Access Compliance Report Public Rights-of-Way (Curb Ramps)

Intersection ID: 44305 Main Street: VALERIE\_DR Cross Street: MALLORY\_TAYLOR\_LN Location: NE

ADA ID: 4807BE99A5AD Ramp Type: PerpDiag Initial Pass/Fail: Fail Overall Compliance: No Severity Score: 17.5

## Field Measurements/Component Compliance

Street 1 Name
Stop Condition-Street 2
Street 2 Name
Stop Condition-Street 1

MALLORY TAYLOR LN StopSign VALERIE DR None

| Possible Solutions:                      | Co  |  |  |  |
|------------------------------------------|-----|--|--|--|
| Remove & Replace Curb Ramp With          |     |  |  |  |
| Two New Directional Ramps or Equivalent. |     |  |  |  |
|                                          |     |  |  |  |
|                                          | N/A |  |  |  |
|                                          | N/A |  |  |  |
| Surveyor Notes:                          | N/A |  |  |  |
| N/A                                      | N/A |  |  |  |
|                                          | N/A |  |  |  |
|                                          | N/A |  |  |  |
|                                          | N/A |  |  |  |
| PROW/ADA:                                |     |  |  |  |
| Not Found, R304.5.1                      |     |  |  |  |
| ·                                        | N/A |  |  |  |
|                                          | N/A |  |  |  |
|                                          | N/A |  |  |  |
|                                          |     |  |  |  |