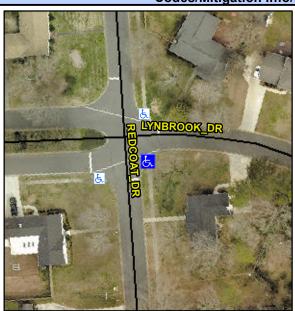

## **Access Compliance Report Public Rights-of-Way** (Curb Ramps)

Intersection ID: 18408 Main Street: REDCOAT DR Cross Street: LYNBROOK\_DR Location: SE ADA ID: 48086EFFC9FD Ramp Type: PerpDiag Initial Pass/Fail: Fail **Overall Compliance: No** Severity Score: 13.75

**Codes/Mitigation Info/Possible Solution** 

Street 1 Name Stop Condition-Street 2 Street 2 Name Stop Condition-Street 1

LYNBROOK DR StopSign **REDCOAT DR** StopSign

| Pussible solution                                                        |          |
|--------------------------------------------------------------------------|----------|
| Possible Solutions:                                                      |          |
| Remove & Replace Curb Ramp With Two New Directional Ramps or Equivalent. |          |
|                                                                          |          |
| Surveyor Notes:                                                          |          |
| N/A                                                                      | <br>     |
| PROW/ADA:                                                                |          |
| Not Found, R304.2.2, R304.5.3                                            | <b>!</b> |
|                                                                          | I        |
|                                                                          |          |