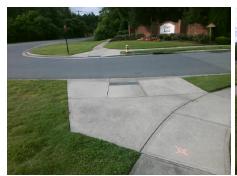

## Access Compliance Report Public Rights-of-Way (Curb Ramps)

Intersection ID: 10027764Main Street: GUINEVERE\_DRCross Street: N/ALocation:NEADA ID: 48088D606F2ARamp Type: PerpInitial Pass/Fail: FailOverall Compliance: NoSeverity Score: 12.5

## Field Measurements/Component Compliance

Street 1 Name

Stop Condition-Street 2

StopSign

Street 2 Name

N/A

Stop Condition-Street 1

N/A

Total Cost: \$ 1850.00

| Field Measurements/Component Compliance |                       |       |      |                             |      |
|-----------------------------------------|-----------------------|-------|------|-----------------------------|------|
| Compliance Description                  |                       | Data  | Comp | oliance Description         | Data |
| N/A                                     | Ramp Length (in)      | 90.0  | No   | Ramp Slope (%)              | 8.7  |
| Yes                                     | Ramp Width (in)       | 48.0  | Yes  | Ramp XSlope (%)             | 1.8  |
| N/A                                     | Flare Type LT         | N/A   | N/A  | Flare Type RT               | N/A  |
| N/A                                     | Flare Slope LT (%)    | N/A   | N/A  | Flare Slope RT (%)          | N/A  |
| N/A                                     | Flare Traversable LT? | N/A   | N/A  | Flare Traversable RT?       | N/A  |
| N/A                                     | Landing Length (in)   | N/A   | N/A  | DWS Provided?               | N/A  |
| N/A                                     | Landing Width (in)    | N/A   | N/A  | DWS Contrast?               | N/A  |
| N/A                                     | Landing Slope (%)     | N/A   | N/A  | DWS Length (in)             | N/A  |
| N/A                                     | Landing X Slope (%)   | N/A   | N/A  | DWS Full Width?             | N/A  |
| N/A                                     | Landing Curb? (Y/N)   | N/A   | N/A  | DWS Offset (in)             | N/A  |
| N/A                                     | Shared Landing?       | N/A   |      |                             |      |
| N/A                                     | Gutter Ponding?       | N/A   | N/A  | Gutter Slope (%)            | N/A  |
| N/A                                     | Gutter Lip Ht (in)    | N/A   | N/A  | Gutter X Slope (%)          | N/A  |
| N/A                                     | Painted X Walk1?      | No    | N/A  | Painted X Walk2?            | N/A  |
|                                         | X Walk 1 Direction    | To SE |      | X Walk 2 Direction          | N/A  |
| N/A                                     | X Walk 1 Width (in)   | N/A   | N/A  | X Walk 2 Width (in)         | N/A  |
|                                         | X Walk 1 Slope (%)    | 1.0   |      | X Walk 2 Slope (%)          | N/A  |
|                                         | X Walk 1 X Slope (%)  | 0.1   |      | X Walk 2 X Slope (%)        | N/A  |
| N/A                                     | Ramp inside XWalk1?   | N/A   | N/A  | Ramp inside XWalk2?         | N/A  |
|                                         | Road Slope (%)        | N/A   | N/A  | Clear Space?                | N/A  |
|                                         | Road X Slope (%)      | N/A   | N/A  | Clear Space to XWalk (in)   | N/A  |
| N/A                                     | Any Obstructions?     | N/A   | N/A  | Storm Grate/Utility Hazard? | N/A  |
|                                         | Obstruction Type      |       | l    | Storm Grate/Utility Type    |      |
|                                         |                       | N/A   |      |                             | N/A  |
|                                         |                       |       | Yes  | Surface Condition? (G/P)    | Good |
|                                         |                       |       |      |                             |      |