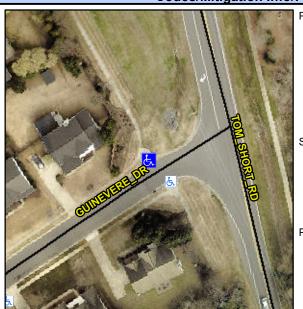

## Access Compliance Report Public Rights-of-Way (Curb Ramps)

Intersection ID: 10027764Main Street: GUINEVERE\_DRCross Street: N/ALocation:NEADA ID: 48088D606F2ARamp Type: PerpInitial Pass/Fail: FailOverall Compliance: NoSeverity Score: 12.5

## Field Measurements/Component Compliance

Street 1 Name

Stop Condition-Street 2

StopSign

Street 2 Name

N/A

Stop Condition-Street 1

N/A