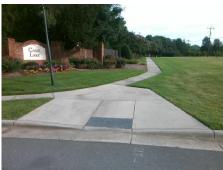

## Access Compliance Report Public Rights-of-Way (Curb Ramps)

Intersection ID: 10027764Main Street: GUINEVERE\_DRCross Street: N/ALocation:NEADA ID: 48088D606F2ARamp Type: PerpInitial Pass/Fail: FailOverall Compliance: NoSeverity Score: 12.5

## Field Measurements/Component Compliance

Street 1 Name

Stop Condition-Street 2

StopSign

Street 2 Name

N/A

Stop Condition-Street 1

N/A

Total Cost: \$ 1850.00

| Field Measurements/Component Compliance |                       |       |      |                             |      |
|-----------------------------------------|-----------------------|-------|------|-----------------------------|------|
| Compliance Description                  |                       | Data  | Comp | oliance Description         | Data |
| N/A                                     | Ramp Length (in)      | 90.0  | No   | Ramp Slope (%)              | 8.7  |
| Yes                                     | Ramp Width (in)       | 48.0  | Yes  | Ramp XSlope (%)             | 1.8  |
| N/A                                     | Flare Type LT         | N/A   | N/A  | Flare Type RT               | N/A  |
| N/A                                     | Flare Slope LT (%)    | N/A   | N/A  | Flare Slope RT (%)          | N/A  |
| N/A                                     | Flare Traversable LT? | N/A   | N/A  | Flare Traversable RT?       | N/A  |
| N/A                                     | Landing Length (in)   | N/A   | N/A  | DWS Provided?               | N/A  |
| N/A                                     | Landing Width (in)    | N/A   | N/A  | DWS Contrast?               | N/A  |
| N/A                                     | Landing Slope (%)     | N/A   | N/A  | DWS Length (in)             | N/A  |
| N/A                                     | Landing X Slope (%)   | N/A   | N/A  | DWS Full Width?             | N/A  |
| N/A                                     | Landing Curb? (Y/N)   | N/A   | N/A  | DWS Offset (in)             | N/A  |
| N/A                                     | Shared Landing?       | N/A   |      |                             |      |
| N/A                                     | Gutter Ponding?       | N/A   | N/A  | Gutter Slope (%)            | N/A  |
| N/A                                     | Gutter Lip Ht (in)    | N/A   | N/A  | Gutter X Slope (%)          | N/A  |
| N/A                                     | Painted X Walk1?      | No    | N/A  | Painted X Walk2?            | N/A  |
|                                         | X Walk 1 Direction    | To SE |      | X Walk 2 Direction          | N/A  |
| N/A                                     | X Walk 1 Width (in)   | N/A   | N/A  | X Walk 2 Width (in)         | N/A  |
|                                         | X Walk 1 Slope (%)    | 1.0   |      | X Walk 2 Slope (%)          | N/A  |
|                                         | X Walk 1 X Slope (%)  | 0.1   |      | X Walk 2 X Slope (%)        | N/A  |
| N/A                                     | Ramp inside XWalk1?   | N/A   | N/A  | Ramp inside XWalk2?         | N/A  |
|                                         | Road Slope (%)        | N/A   | N/A  | Clear Space?                | N/A  |
|                                         | Road X Slope (%)      | N/A   | N/A  | Clear Space to XWalk (in)   | N/A  |
| N/A                                     | Any Obstructions?     | N/A   | N/A  | Storm Grate/Utility Hazard? | N/A  |
|                                         | Obstruction Type      |       | l    | Storm Grate/Utility Type    |      |
|                                         |                       | N/A   |      |                             | N/A  |
|                                         |                       |       | Yes  | Surface Condition? (G/P)    | Good |
|                                         |                       |       |      |                             |      |