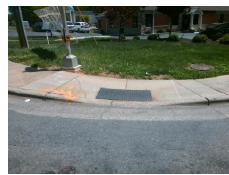

**Obstruction Type** 

Curb Slope (%)

Street 1 Name
Stop Condition-Street 1
Street 2 Name
Stop Condition-Street 2

Signal ALBEMARLE RD Signal REGAL OAKE DR Possible Solutions:

Remove & Replace Curb Ramp With Two New Directional Ramps or Equivalent.