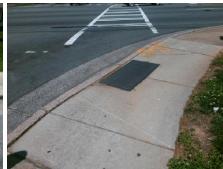

Surveyor Notes:

RP & RT RP < 5%

PROW/ADA:

Not Found, R304.5.3, R304.3.2

Total Cost:

Yes Ramp Width LT (in) 62.0 Yes Ramp Width RT (in) No Ramp Slope LT (%) 13.1 Yes Ramp Slope RT (%) Ramp XSlope LT (%) No Ramp XSlope RT (%) Yes 1.3 N/A Ramp Length (in) 61.0 Yes Ramp Slope (%) 48.0 No Ramp XSlope (%) Yes Ramp Width (in) N/A Flare Type LT N/A N/A Flare Type RT N/A N/A Flare Slope LT (%) N/A Flare Slope RT (%) N/A Flare Traversable LT? N/A N/A Flare Traversable RT? N/A Landing Length (in) N/A N/A DWS Provided? N/A N/A **DWS Contrast?** N/A Landing Width (in) N/A Landing Slope (%) N/A N/A DWS Length (in) N/A Landing X Slope (%) N/A N/A DWS Full Width? N/A Landing Curb? (Y/N) N/A N/A DWS Offset (in) N/A Shared Landing? N/A N/A **Gutter Ponding?** N/A N/A Gutter Slope (%) N/A N/A Gutter Lip Ht (in) N/A Gutter X Slope (%) N/A N/A Painted X Walk1? No Painted X Walk2? To N X Walk 1 Direction X Walk 2 Direction X Walk 1 Width (in) N/A X Walk 2 Width (in) 3.1 X Walk 2 Slope (%) X Walk 1 Slope (%) X Walk 1 X Slope (%) 4.0 X Walk 2 X Slope (%) N/A N/A Ramp inside XWalk1? N/A Ramp inside XWalk2? Road Slope (%) 4.2 Clear Space?