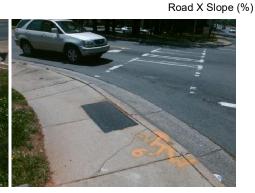

Surveyor Notes:

RP & RT RP < 5%

PROW/ADA:

Not Found, R304.5.3, R304.3.2

Total Cost:

Yes Ramp Width LT (in) 62.0 Yes Ramp Width RT (in) No Ramp Slope LT (%) 13.1 Yes Ramp Slope RT (%) Ramp XSlope LT (%) No Ramp XSlope RT (%) Yes 1.3 N/A Ramp Length (in) 61.0 Yes Ramp Slope (%) 48.0 No Ramp XSlope (%) Yes Ramp Width (in) N/A Flare Type LT N/A N/A Flare Type RT N/A N/A Flare Slope LT (%) N/A Flare Slope RT (%) N/A Flare Traversable LT? N/A N/A Flare Traversable RT? N/A Landing Length (in) N/A N/A DWS Provided? N/A N/A **DWS Contrast?** N/A Landing Width (in) N/A Landing Slope (%) N/A N/A DWS Length (in) N/A Landing X Slope (%) N/A N/A DWS Full Width? N/A Landing Curb? (Y/N) N/A N/A DWS Offset (in) N/A Shared Landing? N/A N/A **Gutter Ponding?** N/A N/A Gutter Slope (%) N/A N/A Gutter Lip Ht (in) N/A Gutter X Slope (%) N/A N/A Painted X Walk1? No Painted X Walk2? To N X Walk 1 Direction X Walk 2 Direction X Walk 1 Width (in) N/A X Walk 2 Width (in) 3.1 X Walk 2 Slope (%) X Walk 1 Slope (%) X Walk 1 X Slope (%) 4.0 X Walk 2 X Slope (%) N/A N/A Ramp inside XWalk1? N/A Ramp inside XWalk2? Road Slope (%) 4.2 Clear Space?