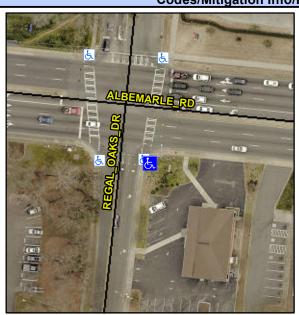

N/A

N/A

N/A

N/A

N/A

Good 16.8

Intersection ID: 15243 Main Street: ALBEMARLE\_RD Cross Street: REGAL\_OAKS\_DR Location: SE

ADA ID: 481378DEB48D Ramp Type: Combination1Diag Initial Pass/Fail: Fail Overall Compliance: No Severity Score: 0