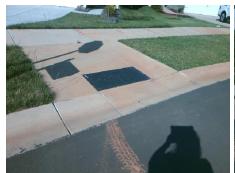

| Compliance Description |                       | Data | Compliance Description |                             | Data |
|------------------------|-----------------------|------|------------------------|-----------------------------|------|
| N/A                    | Ramp Length (in)      | 48.0 | No                     | Ramp Slope (%)              | 8.8  |
| Yes                    | Ramp Width (in)       | 48.0 | No                     | Ramp XSlope (%)             | 2.9  |
| N/A                    | Flare Type LT         | N/A  | N/A                    | Flare Type RT               | N/A  |
| N/A                    | Flare Slope LT (%)    | N/A  | N/A                    | Flare Slope RT (%)          | N/A  |
| N/A                    | Flare Traversable LT? | N/A  | N/A                    | Flare Traversable RT?       | N/A  |
| N/A                    | Landing Length (in)   | N/A  | N/A                    | DWS Provided?               | N/A  |
| N/A                    | Landing Width (in)    | N/A  | N/A                    | DWS Contrast?               | N/A  |
| N/A                    | Landing Slope (%)     | N/A  | N/A                    | DWS Length (in)             | N/A  |
| N/A                    | Landing X Slope (%)   | N/A  | N/A                    | DWS Full Width?             | N/A  |
| N/A                    | Landing Curb? (Y/N)   | N/A  | N/A                    | DWS Offset (in)             | N/A  |
| N/A                    | Shared Landing?       | N/A  |                        |                             |      |
| N/A                    | Gutter Ponding?       | N/A  | N/A                    | Gutter Slope (%)            | N/A  |
| N/A                    | Gutter Lip Ht (in)    | N/A  | N/A                    | Gutter X Slope (%)          | N/A  |
| N/A                    | Painted X Walk1?      | No   | N/A                    | Painted X Walk2?            | N/A  |
|                        | X Walk 1 Direction    | To N |                        | X Walk 2 Direction          | N/A  |
| N/A                    | X Walk 1 Width (in)   | N/A  | N/A                    | X Walk 2 Width (in)         | N/A  |
|                        | X Walk 1 Slope (%)    | 3.9  |                        | X Walk 2 Slope (%)          | N/A  |
|                        | X Walk 1 X Slope (%)  | 2.7  |                        | X Walk 2 X Slope (%)        | N/A  |
| N/A                    | Ramp inside XWalk1?   | N/A  | N/A                    | Ramp inside XWalk2?         | N/A  |
|                        | Road Slope (%)        | N/A  | N/A                    | Clear Space?                | N/A  |
|                        | Road X Slope (%)      | N/A  | N/A                    | Clear Space to XWalk (in)   | N/A  |
| N/A                    | Any Obstructions?     | N/A  | N/A                    | Storm Grate/Utility Hazard? | N/A  |
|                        | Obstruction Type      |      |                        | Storm Grate/Utility Type    |      |
|                        |                       | N/A  |                        |                             | N/A  |
|                        |                       |      | Yes                    | Surface Condition? (G/P)    | Good |