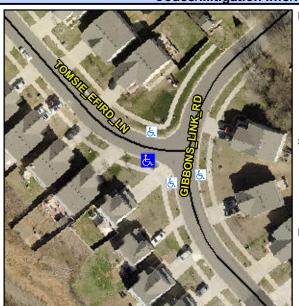

## Access Compliance Report Public Rights-of-Way (Curb Ramps)

Intersection ID: 49272 Main Street: GIBBONS\_LINK\_RD Cross Street: TOMSIE\_EFIRD\_LN Location: W

ADA ID: 4814CD0E82FF Ramp Type: Perp Initial Pass/Fail: Fail Overall Compliance: No Severity Score: 13.75

## Field Measurements/Component Compliance

Street 1 Name

TOMSIE EFIRD LN

Stop Condition-Street 2

StopSign

Street 2 Name

N/A

Stop Condition-Street 1