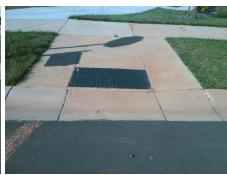

| Compliance Description |                       | Data | Compliance Description |                             | Data |
|------------------------|-----------------------|------|------------------------|-----------------------------|------|
| N/A                    | Ramp Length (in)      | 48.0 | No                     | Ramp Slope (%)              | 8.8  |
| Yes                    | Ramp Width (in)       | 48.0 | No                     | Ramp XSlope (%)             | 2.9  |
| N/A                    | Flare Type LT         | N/A  | N/A                    | Flare Type RT               | N/A  |
| N/A                    | Flare Slope LT (%)    | N/A  | N/A                    | Flare Slope RT (%)          | N/A  |
| N/A                    | Flare Traversable LT? | N/A  | N/A                    | Flare Traversable RT?       | N/A  |
| N/A                    | Landing Length (in)   | N/A  | N/A                    | DWS Provided?               | N/A  |
| N/A                    | Landing Width (in)    | N/A  | N/A                    | DWS Contrast?               | N/A  |
| N/A                    | Landing Slope (%)     | N/A  | N/A                    | DWS Length (in)             | N/A  |
| N/A                    | Landing X Slope (%)   | N/A  | N/A                    | DWS Full Width?             | N/A  |
| N/A                    | Landing Curb? (Y/N)   | N/A  | N/A                    | DWS Offset (in)             | N/A  |
| N/A                    | Shared Landing?       | N/A  |                        |                             |      |
| N/A                    | Gutter Ponding?       | N/A  | N/A                    | Gutter Slope (%)            | N/A  |
| N/A                    | Gutter Lip Ht (in)    | N/A  | N/A                    | Gutter X Slope (%)          | N/A  |
| N/A                    | Painted X Walk1?      | No   | N/A                    | Painted X Walk2?            | N/A  |
|                        | X Walk 1 Direction    | To N |                        | X Walk 2 Direction          | N/A  |
| N/A                    | X Walk 1 Width (in)   | N/A  | N/A                    | X Walk 2 Width (in)         | N/A  |
|                        | X Walk 1 Slope (%)    | 3.9  |                        | X Walk 2 Slope (%)          | N/A  |
|                        | X Walk 1 X Slope (%)  | 2.7  |                        | X Walk 2 X Slope (%)        | N/A  |
| N/A                    | Ramp inside XWalk1?   | N/A  | N/A                    | Ramp inside XWalk2?         | N/A  |
|                        | Road Slope (%)        | N/A  | N/A                    | Clear Space?                | N/A  |
|                        | Road X Slope (%)      | N/A  | N/A                    | Clear Space to XWalk (in)   | N/A  |
| N/A                    | Any Obstructions?     | N/A  | N/A                    | Storm Grate/Utility Hazard? | N/A  |
|                        | Obstruction Type      |      |                        | Storm Grate/Utility Type    |      |
|                        |                       | N/A  |                        |                             | N/A  |
|                        |                       |      | Yes                    | Surface Condition? (G/P)    | Good |