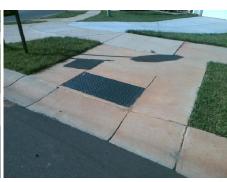

| Compliance Description |                       | Data | Compliance Description |                             | Data |
|------------------------|-----------------------|------|------------------------|-----------------------------|------|
| N/A                    | Ramp Length (in)      | 48.0 | No                     | Ramp Slope (%)              | 8.8  |
| Yes                    | Ramp Width (in)       | 48.0 | No                     | Ramp XSlope (%)             | 2.9  |
| N/A                    | Flare Type LT         | N/A  | N/A                    | Flare Type RT               | N/A  |
| N/A                    | Flare Slope LT (%)    | N/A  | N/A                    | Flare Slope RT (%)          | N/A  |
| N/A                    | Flare Traversable LT? | N/A  | N/A                    | Flare Traversable RT?       | N/A  |
| N/A                    | Landing Length (in)   | N/A  | N/A                    | DWS Provided?               | N/A  |
| N/A                    | Landing Width (in)    | N/A  | N/A                    | DWS Contrast?               | N/A  |
| N/A                    | Landing Slope (%)     | N/A  | N/A                    | DWS Length (in)             | N/A  |
| N/A                    | Landing X Slope (%)   | N/A  | N/A                    | DWS Full Width?             | N/A  |
| N/A                    | Landing Curb? (Y/N)   | N/A  | N/A                    | DWS Offset (in)             | N/A  |
| N/A                    | Shared Landing?       | N/A  |                        |                             |      |
| N/A                    | Gutter Ponding?       | N/A  | N/A                    | Gutter Slope (%)            | N/A  |
| N/A                    | Gutter Lip Ht (in)    | N/A  | N/A                    | Gutter X Slope (%)          | N/A  |
| N/A                    | Painted X Walk1?      | No   | N/A                    | Painted X Walk2?            | N/A  |
|                        | X Walk 1 Direction    | To N |                        | X Walk 2 Direction          | N/A  |
| N/A                    | X Walk 1 Width (in)   | N/A  | N/A                    | X Walk 2 Width (in)         | N/A  |
|                        | X Walk 1 Slope (%)    | 3.9  |                        | X Walk 2 Slope (%)          | N/A  |
|                        | X Walk 1 X Slope (%)  | 2.7  |                        | X Walk 2 X Slope (%)        | N/A  |
| N/A                    | Ramp inside XWalk1?   | N/A  | N/A                    | Ramp inside XWalk2?         | N/A  |
|                        | Road Slope (%)        | N/A  | N/A                    | Clear Space?                | N/A  |
|                        | Road X Slope (%)      | N/A  | N/A                    | Clear Space to XWalk (in)   | N/A  |
| N/A                    | Any Obstructions?     | N/A  | N/A                    | Storm Grate/Utility Hazard? | N/A  |
|                        | Obstruction Type      |      |                        | Storm Grate/Utility Type    |      |
|                        |                       | N/A  |                        |                             | N/A  |
|                        |                       |      | Yes                    | Surface Condition? (G/P)    | Good |