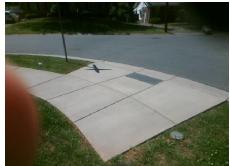

## **Access Compliance Report Public Rights-of-Way** (Curb Ramps)

N/A

Good

Storm Grate/Utility Type

Surface Condition? (G/P)

Intersection ID: N/A Main Street: MARKLAND DR **Cross Street: FORDWOOD DR** Location: SE ADA ID: 481A1C68680F Ramp Type: PerpDiag Initial Pass/Fail: Fail **Overall Compliance: No Severity Score:** 8.75

## Field Measurements/Component Compliance

Street 1 Name Stop Condition-Street 2 Street 2 Name Stop Condition-Street 1

FORDWOOD DR StopSign MARKLAND DR None

Possible Solutions: Remove & Replace Curb Ramp With **Two New Directional Ramps or** Equivalent. Surveyor Notes: N/A PROW/ADA: Not Found, R304.5.1

Total Cost: 3200.00

| Field Measurements/Component Compilance |                        |                       |      |                        |                             |      |
|-----------------------------------------|------------------------|-----------------------|------|------------------------|-----------------------------|------|
|                                         | Compliance Description |                       | Data | Compliance Description |                             | Data |
|                                         | N/A                    | Ramp Length (in)      | 70.5 | Yes                    | Ramp Slope (%)              | 6.8  |
|                                         | No                     | Ramp Width (in)       | 47.0 | Yes                    | Ramp XSlope (%)             | 1.6  |
|                                         | N/A                    | Flare Type LT         | N/A  | N/A                    | Flare Type RT               | N/A  |
|                                         | N/A                    | Flare Slope LT (%)    | N/A  | N/A                    | Flare Slope RT (%)          | N/A  |
|                                         | N/A                    | Flare Traversable LT? | N/A  | N/A                    | Flare Traversable RT?       | N/A  |
|                                         | N/A                    | Landing Length (in)   | N/A  | N/A                    | DWS Provided?               | N/A  |
|                                         | N/A                    | Landing Width (in)    | N/A  | N/A                    | DWS Contrast?               | N/A  |
|                                         | N/A                    | Landing Slope (%)     | N/A  | N/A                    | DWS Length (in)             | N/A  |
|                                         | N/A                    | Landing X Slope (%)   | N/A  | N/A                    | DWS Full Width?             | N/A  |
|                                         | N/A                    | Landing Curb? (Y/N)   | N/A  | N/A                    | DWS Offset (in)             | N/A  |
|                                         | N/A                    | Shared Landing?       | N/A  |                        |                             |      |
|                                         | N/A                    | Gutter Ponding?       | N/A  | N/A                    | Gutter Slope (%)            | N/A  |
|                                         | N/A                    | Gutter Lip Ht (in)    | N/A  | N/A                    | Gutter X Slope (%)          | N/A  |
|                                         | N/A                    | Painted X Walk1?      | No   | N/A                    | Painted X Walk2?            | No   |
|                                         |                        | X Walk 1 Direction    | To N |                        | X Walk 2 Direction          | To W |
|                                         | N/A                    | X Walk 1 Width (in)   | N/A  | N/A                    | X Walk 2 Width (in)         | N/A  |
|                                         |                        | X Walk 1 Slope (%)    | 0.8  |                        | X Walk 2 Slope (%)          | 4.7  |
|                                         |                        | X Walk 1 X Slope (%)  | 2.5  |                        | X Walk 2 X Slope (%)        | 0.1  |
|                                         | N/A                    | Ramp inside XWalk1?   | N/A  | N/A                    | Ramp inside XWalk2?         | N/A  |
|                                         |                        | Road Slope (%)        | 2.7  | N/A                    | Clear Space?                | N/A  |
|                                         |                        | Road X Slope (%)      | 2.4  | N/A                    | Clear Space to XWalk (in)   | N/A  |
|                                         | N/A                    | Any Obstructions?     | N/A  | N/A                    | Storm Grate/Utility Hazard? | N/A  |
|                                         |                        |                       |      |                        |                             |      |