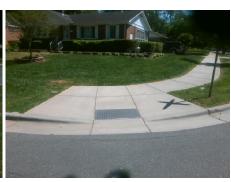

## **Access Compliance Report Public Rights-of-Way** (Curb Ramps)

N/A

Good

Storm Grate/Utility Type

Surface Condition? (G/P)

Intersection ID: N/A Main Street: MARKLAND DR **Cross Street: FORDWOOD DR** Location: SE ADA ID: 481A1C68680F Ramp Type: PerpDiag Initial Pass/Fail: Fail **Overall Compliance: No Severity Score:** 8.75

## Field Measurements/Component Compliance

Street 1 Name Stop Condition-Street 2 Street 2 Name Stop Condition-Street 1

FORDWOOD DR StopSign MARKLAND DR None

Possible Solutions: Remove & Replace Curb Ramp With **Two New Directional Ramps or** Equivalent. Surveyor Notes: N/A PROW/ADA: Not Found, R304.5.1

Total Cost: 3200.00

| Field Measurements/Component Compilance |                        |                       |      |                        |                             |      |
|-----------------------------------------|------------------------|-----------------------|------|------------------------|-----------------------------|------|
|                                         | Compliance Description |                       | Data | Compliance Description |                             | Data |
|                                         | N/A                    | Ramp Length (in)      | 70.5 | Yes                    | Ramp Slope (%)              | 6.8  |
|                                         | No                     | Ramp Width (in)       | 47.0 | Yes                    | Ramp XSlope (%)             | 1.6  |
|                                         | N/A                    | Flare Type LT         | N/A  | N/A                    | Flare Type RT               | N/A  |
|                                         | N/A                    | Flare Slope LT (%)    | N/A  | N/A                    | Flare Slope RT (%)          | N/A  |
|                                         | N/A                    | Flare Traversable LT? | N/A  | N/A                    | Flare Traversable RT?       | N/A  |
|                                         | N/A                    | Landing Length (in)   | N/A  | N/A                    | DWS Provided?               | N/A  |
|                                         | N/A                    | Landing Width (in)    | N/A  | N/A                    | DWS Contrast?               | N/A  |
|                                         | N/A                    | Landing Slope (%)     | N/A  | N/A                    | DWS Length (in)             | N/A  |
|                                         | N/A                    | Landing X Slope (%)   | N/A  | N/A                    | DWS Full Width?             | N/A  |
|                                         | N/A                    | Landing Curb? (Y/N)   | N/A  | N/A                    | DWS Offset (in)             | N/A  |
|                                         | N/A                    | Shared Landing?       | N/A  |                        |                             |      |
|                                         | N/A                    | Gutter Ponding?       | N/A  | N/A                    | Gutter Slope (%)            | N/A  |
|                                         | N/A                    | Gutter Lip Ht (in)    | N/A  | N/A                    | Gutter X Slope (%)          | N/A  |
|                                         | N/A                    | Painted X Walk1?      | No   | N/A                    | Painted X Walk2?            | No   |
|                                         |                        | X Walk 1 Direction    | To N |                        | X Walk 2 Direction          | To W |
|                                         | N/A                    | X Walk 1 Width (in)   | N/A  | N/A                    | X Walk 2 Width (in)         | N/A  |
|                                         |                        | X Walk 1 Slope (%)    | 0.8  |                        | X Walk 2 Slope (%)          | 4.7  |
|                                         |                        | X Walk 1 X Slope (%)  | 2.5  |                        | X Walk 2 X Slope (%)        | 0.1  |
|                                         | N/A                    | Ramp inside XWalk1?   | N/A  | N/A                    | Ramp inside XWalk2?         | N/A  |
|                                         |                        | Road Slope (%)        | 2.7  | N/A                    | Clear Space?                | N/A  |
|                                         |                        | Road X Slope (%)      | 2.4  | N/A                    | Clear Space to XWalk (in)   | N/A  |
|                                         | N/A                    | Any Obstructions?     | N/A  | N/A                    | Storm Grate/Utility Hazard? | N/A  |
|                                         |                        |                       |      |                        |                             |      |