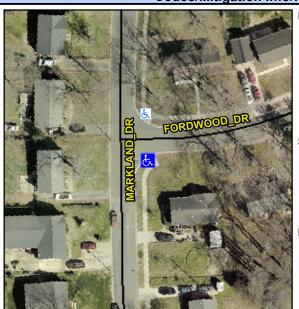

## **Access Compliance Report Public Rights-of-Way** (Curb Ramps)

N/A

Good

Storm Grate/Utility Type

Surface Condition? (G/P)

Intersection ID: N/A Main Street: MARKLAND DR **Cross Street: FORDWOOD DR** Location: SE ADA ID: 481A1C68680F Ramp Type: PerpDiag Initial Pass/Fail: Fail **Overall Compliance: No Severity Score:** 8.75

## Field Measurements/Component Compliance

Street 1 Name Stop Condition-Street 2 Street 2 Name Stop Condition-Street 1

FORDWOOD DR StopSign MARKLAND DR None

Possible Solutions: Remove & Replace Curb Ramp With **Two New Directional Ramps or** Equivalent. Surveyor Notes: N/A PROW/ADA: Not Found, R304.5.1