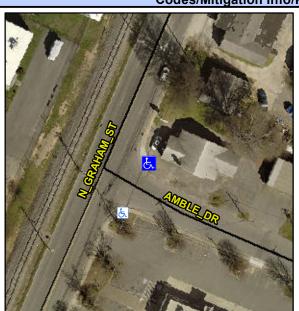

## Access Compliance Report Public Rights-of-Way (Curb Ramps)

Intersection ID: 7582 Main Street: AMBLE\_DR Cross Street: N\_GRAHAM\_ST Location: E

ADA ID: 481CD0D8D3A8 Ramp Type: Perp Initial Pass/Fail: Fail Overall Compliance: No Severity Score: 21.25