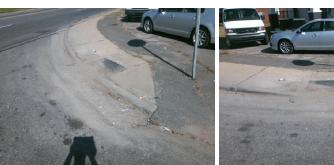

| Possible Solutions:           |  |  |  |  |  |
|-------------------------------|--|--|--|--|--|
| Remove & Replace Entire Ramp. |  |  |  |  |  |
| ·                             |  |  |  |  |  |
|                               |  |  |  |  |  |
|                               |  |  |  |  |  |
|                               |  |  |  |  |  |
|                               |  |  |  |  |  |
| Surveyor Notes:               |  |  |  |  |  |
| N/A                           |  |  |  |  |  |
| WA .                          |  |  |  |  |  |
|                               |  |  |  |  |  |
|                               |  |  |  |  |  |
| PROW/ADA:                     |  |  |  |  |  |
| Not Found, R304.5.1, R304.2.2 |  |  |  |  |  |
| Not Found, K304.5.1, K304.2.2 |  |  |  |  |  |
|                               |  |  |  |  |  |
|                               |  |  |  |  |  |
|                               |  |  |  |  |  |
|                               |  |  |  |  |  |
|                               |  |  |  |  |  |
|                               |  |  |  |  |  |

Total Cost:

1850.00

| Field Measurements/Component Compliance |                       |       |                        |                             |      |  |
|-----------------------------------------|-----------------------|-------|------------------------|-----------------------------|------|--|
|                                         |                       | Data  | Compliance Description |                             | Data |  |
| N/A                                     | Ramp Length (in)      | 60.0  | No                     | Ramp Slope (%)              | 9.9  |  |
| No                                      | Ramp Width (in)       | 46.0  | Yes                    | Ramp XSlope (%)             | 0.1  |  |
| N/A                                     | Flare Type LT         | N/A   | N/A                    | Flare Type RT               | N/A  |  |
| N/A                                     | Flare Slope LT (%)    | N/A   | N/A                    | Flare Slope RT (%)          | N/A  |  |
| N/A                                     | Flare Traversable LT? | N/A   | N/A                    | Flare Traversable RT?       | N/A  |  |
| N/A                                     | Landing Length (in)   | N/A   | N/A                    | DWS Provided?               | N/A  |  |
| N/A                                     | Landing Width (in)    | N/A   | N/A                    | DWS Contrast?               | N/A  |  |
| N/A                                     | Landing Slope (%)     | N/A   | N/A                    | DWS Length (in)             | N/A  |  |
| N/A                                     | Landing X Slope (%)   | N/A   | N/A                    | DWS Full Width?             | N/A  |  |
| N/A                                     | Landing Curb? (Y/N)   | N/A   | N/A                    | DWS Offset (in)             | N/A  |  |
| N/A                                     | Shared Landing?       | N/A   |                        |                             |      |  |
| N/A                                     | Gutter Ponding?       | N/A   | N/A                    | Gutter Slope (%)            | N/A  |  |
| N/A                                     | Gutter Lip Ht (in)    | N/A   | N/A                    | Gutter X Slope (%)          | N/A  |  |
| N/A                                     | Painted X Walk1?      | No    | N/A                    | Painted X Walk2?            | N/A  |  |
|                                         | X Walk 1 Direction    | To SW |                        | X Walk 2 Direction          | N/A  |  |
| N/A                                     | X Walk 1 Width (in)   | N/A   | N/A                    | X Walk 2 Width (in)         | N/A  |  |
|                                         | X Walk 1 Slope (%)    | 2.1   |                        | X Walk 2 Slope (%)          | N/A  |  |
|                                         | X Walk 1 X Slope (%)  | 2.9   |                        | X Walk 2 X Slope (%)        | N/A  |  |
| N/A                                     | Ramp inside XWalk1?   | N/A   | N/A                    | Ramp inside XWalk2?         | N/A  |  |
|                                         | Road Slope (%)        | N/A   | N/A                    | Clear Space?                | N/A  |  |
|                                         | Road X Slope (%)      | N/A   | N/A                    | Clear Space to XWalk (in)   | N/A  |  |
| N/A                                     | Any Obstructions?     | N/A   | N/A                    | Storm Grate/Utility Hazard? | N/A  |  |
|                                         | Obstruction Type      |       |                        | Storm Grate/Utility Type    |      |  |
|                                         |                       | N/A   |                        |                             | N/A  |  |
|                                         |                       |       | Yes                    | Surface Condition? (G/P)    | Good |  |