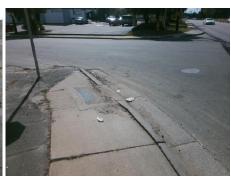

| Possible Solutions:           |  |  |  |  |  |
|-------------------------------|--|--|--|--|--|
| Remove & Replace Entire Ramp. |  |  |  |  |  |
| ·                             |  |  |  |  |  |
|                               |  |  |  |  |  |
|                               |  |  |  |  |  |
|                               |  |  |  |  |  |
|                               |  |  |  |  |  |
| Surveyor Notes:               |  |  |  |  |  |
| N/A                           |  |  |  |  |  |
| WA .                          |  |  |  |  |  |
|                               |  |  |  |  |  |
|                               |  |  |  |  |  |
| PROW/ADA:                     |  |  |  |  |  |
| Not Found, R304.5.1, R304.2.2 |  |  |  |  |  |
| Not Found, K304.5.1, K304.2.2 |  |  |  |  |  |
|                               |  |  |  |  |  |
|                               |  |  |  |  |  |
|                               |  |  |  |  |  |
|                               |  |  |  |  |  |
|                               |  |  |  |  |  |
|                               |  |  |  |  |  |

Total Cost:

1850.00

| Field Measurements/Component Compliance |                       |       |                        |                             |      |  |
|-----------------------------------------|-----------------------|-------|------------------------|-----------------------------|------|--|
|                                         |                       | Data  | Compliance Description |                             | Data |  |
| N/A                                     | Ramp Length (in)      | 60.0  | No                     | Ramp Slope (%)              | 9.9  |  |
| No                                      | Ramp Width (in)       | 46.0  | Yes                    | Ramp XSlope (%)             | 0.1  |  |
| N/A                                     | Flare Type LT         | N/A   | N/A                    | Flare Type RT               | N/A  |  |
| N/A                                     | Flare Slope LT (%)    | N/A   | N/A                    | Flare Slope RT (%)          | N/A  |  |
| N/A                                     | Flare Traversable LT? | N/A   | N/A                    | Flare Traversable RT?       | N/A  |  |
| N/A                                     | Landing Length (in)   | N/A   | N/A                    | DWS Provided?               | N/A  |  |
| N/A                                     | Landing Width (in)    | N/A   | N/A                    | DWS Contrast?               | N/A  |  |
| N/A                                     | Landing Slope (%)     | N/A   | N/A                    | DWS Length (in)             | N/A  |  |
| N/A                                     | Landing X Slope (%)   | N/A   | N/A                    | DWS Full Width?             | N/A  |  |
| N/A                                     | Landing Curb? (Y/N)   | N/A   | N/A                    | DWS Offset (in)             | N/A  |  |
| N/A                                     | Shared Landing?       | N/A   |                        |                             |      |  |
| N/A                                     | Gutter Ponding?       | N/A   | N/A                    | Gutter Slope (%)            | N/A  |  |
| N/A                                     | Gutter Lip Ht (in)    | N/A   | N/A                    | Gutter X Slope (%)          | N/A  |  |
| N/A                                     | Painted X Walk1?      | No    | N/A                    | Painted X Walk2?            | N/A  |  |
|                                         | X Walk 1 Direction    | To SW |                        | X Walk 2 Direction          | N/A  |  |
| N/A                                     | X Walk 1 Width (in)   | N/A   | N/A                    | X Walk 2 Width (in)         | N/A  |  |
|                                         | X Walk 1 Slope (%)    | 2.1   |                        | X Walk 2 Slope (%)          | N/A  |  |
|                                         | X Walk 1 X Slope (%)  | 2.9   |                        | X Walk 2 X Slope (%)        | N/A  |  |
| N/A                                     | Ramp inside XWalk1?   | N/A   | N/A                    | Ramp inside XWalk2?         | N/A  |  |
|                                         | Road Slope (%)        | N/A   | N/A                    | Clear Space?                | N/A  |  |
|                                         | Road X Slope (%)      | N/A   | N/A                    | Clear Space to XWalk (in)   | N/A  |  |
| N/A                                     | Any Obstructions?     | N/A   | N/A                    | Storm Grate/Utility Hazard? | N/A  |  |
|                                         | Obstruction Type      |       |                        | Storm Grate/Utility Type    |      |  |
|                                         |                       | N/A   |                        |                             | N/A  |  |
|                                         |                       |       | Yes                    | Surface Condition? (G/P)    | Good |  |