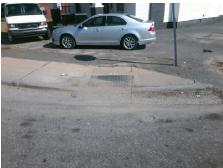

| Possible Solutions:           |  |  |  |  |  |
|-------------------------------|--|--|--|--|--|
| Remove & Replace Entire Ramp. |  |  |  |  |  |
| ·                             |  |  |  |  |  |
|                               |  |  |  |  |  |
|                               |  |  |  |  |  |
|                               |  |  |  |  |  |
|                               |  |  |  |  |  |
| Surveyor Notes:               |  |  |  |  |  |
| N/A                           |  |  |  |  |  |
| WA .                          |  |  |  |  |  |
|                               |  |  |  |  |  |
|                               |  |  |  |  |  |
| PROW/ADA:                     |  |  |  |  |  |
| Not Found, R304.5.1, R304.2.2 |  |  |  |  |  |
| Not Found, K304.5.1, K304.2.2 |  |  |  |  |  |
|                               |  |  |  |  |  |
|                               |  |  |  |  |  |
|                               |  |  |  |  |  |
|                               |  |  |  |  |  |
|                               |  |  |  |  |  |
|                               |  |  |  |  |  |

Total Cost:

1850.00

| Field Measurements/Component Compliance |                       |       |                        |                             |      |  |
|-----------------------------------------|-----------------------|-------|------------------------|-----------------------------|------|--|
|                                         |                       | Data  | Compliance Description |                             | Data |  |
| N/A                                     | Ramp Length (in)      | 60.0  | No                     | Ramp Slope (%)              | 9.9  |  |
| No                                      | Ramp Width (in)       | 46.0  | Yes                    | Ramp XSlope (%)             | 0.1  |  |
| N/A                                     | Flare Type LT         | N/A   | N/A                    | Flare Type RT               | N/A  |  |
| N/A                                     | Flare Slope LT (%)    | N/A   | N/A                    | Flare Slope RT (%)          | N/A  |  |
| N/A                                     | Flare Traversable LT? | N/A   | N/A                    | Flare Traversable RT?       | N/A  |  |
| N/A                                     | Landing Length (in)   | N/A   | N/A                    | DWS Provided?               | N/A  |  |
| N/A                                     | Landing Width (in)    | N/A   | N/A                    | DWS Contrast?               | N/A  |  |
| N/A                                     | Landing Slope (%)     | N/A   | N/A                    | DWS Length (in)             | N/A  |  |
| N/A                                     | Landing X Slope (%)   | N/A   | N/A                    | DWS Full Width?             | N/A  |  |
| N/A                                     | Landing Curb? (Y/N)   | N/A   | N/A                    | DWS Offset (in)             | N/A  |  |
| N/A                                     | Shared Landing?       | N/A   |                        |                             |      |  |
| N/A                                     | Gutter Ponding?       | N/A   | N/A                    | Gutter Slope (%)            | N/A  |  |
| N/A                                     | Gutter Lip Ht (in)    | N/A   | N/A                    | Gutter X Slope (%)          | N/A  |  |
| N/A                                     | Painted X Walk1?      | No    | N/A                    | Painted X Walk2?            | N/A  |  |
|                                         | X Walk 1 Direction    | To SW |                        | X Walk 2 Direction          | N/A  |  |
| N/A                                     | X Walk 1 Width (in)   | N/A   | N/A                    | X Walk 2 Width (in)         | N/A  |  |
|                                         | X Walk 1 Slope (%)    | 2.1   |                        | X Walk 2 Slope (%)          | N/A  |  |
|                                         | X Walk 1 X Slope (%)  | 2.9   |                        | X Walk 2 X Slope (%)        | N/A  |  |
| N/A                                     | Ramp inside XWalk1?   | N/A   | N/A                    | Ramp inside XWalk2?         | N/A  |  |
|                                         | Road Slope (%)        | N/A   | N/A                    | Clear Space?                | N/A  |  |
|                                         | Road X Slope (%)      | N/A   | N/A                    | Clear Space to XWalk (in)   | N/A  |  |
| N/A                                     | Any Obstructions?     | N/A   | N/A                    | Storm Grate/Utility Hazard? | N/A  |  |
|                                         | Obstruction Type      |       |                        | Storm Grate/Utility Type    |      |  |
|                                         |                       | N/A   |                        |                             | N/A  |  |
|                                         |                       |       | Yes                    | Surface Condition? (G/P)    | Good |  |