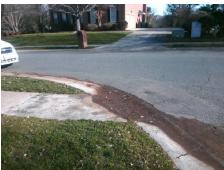

## Field Measurements/Component Compliance

**MATTIA CT** Street 1 Name Stop Condition-Street 1 StopSign Street 2 Name N/A Stop Condition-Street 2 N/A

Remove & Replace Entire Ramp. Surveyor Notes: N/A PROW/ADA: R304.5.3

Total Cost: 1600.00

| Compliance Description |                       | Data  |     |         | Description           | Data |
|------------------------|-----------------------|-------|-----|---------|-----------------------|------|
| N/A                    | Ramp Length (in)      | 65.0  | N/A | Grade I | Break?                | N/A  |
| Yes                    | Ramp Width (in)       | 49.0  | N/A | Grade l | Break Slope (%)       | 0.0  |
| Yes                    | Ramp Slope (%)        | 3.8   | N/A | Grade l | Break XSlope (%)      | 0.0  |
| No                     | Ramp XSlope (%)       | 4.3   |     |         |                       |      |
| N/A                    | Flare Type LT         | N/A   | N/A | Flare T | ype RT                | N/A  |
| N/A                    | Flare Slope LT (%)    | N/A   | N/A | Flare S | lope RT (%)           | 0.0  |
| N/A                    | Flare Traversable LT? | N/A   | N/A | Flare T | raversable RT?        | N/A  |
| N/A                    | Landing Length (in)   | 0.0   | N/A | DWS P   | rovided?              | N/A  |
| N/A                    | Landing Width (in)    | 0.0   | N/A | DWS C   | Contrast?             | N/A  |
| N/A                    | Landing Slope (%)     | 0.0   | N/A | DWS L   | ength (in)            | N/A  |
| N/A                    | Landing X Slope (%)   | 0.0   | N/A | DWS F   | ull Width?            | N/A  |
| N/A                    | Landing Curb? (Y/N)   | N/A   | N/A | DWS C   | Offset LT (in)        | N/A  |
| N/A                    | Shared Landing?       | N/A   | N/A | DWS C   | Offset RT (in)        | N/A  |
| N/A                    | Gutter Ponding?       | 0.0   | N/A | Gutter  | Slope (%)             | N/A  |
| N/A                    | Gutter Lip Ht (in)    | 0.0   | N/A | Gutter  | X Slope (%)           | N/A  |
| N/A                    | Painted X Walk1?      | No    |     | Road S  | lope (%)              | 1.6  |
|                        | X Walk 1 Direction    | To SE |     | Road X  | Slope (%)             | 0.9  |
|                        | X Walk 1 Width (in)   | N/A   |     | Clear S | space?                | N/A  |
|                        | X Walk 1 Slope (%)    | 1.6   | N/A | Clear S | Space to XWalk (in)   | N/A  |
|                        | X Walk 1 X Slope (%)  | 0.9   | N/A | Storm ( | Grate/Utility Hazard? | N/A  |
| N/A                    | Ramp inside XWalk1?   | N/A   |     | Storm ( | Grate/Utility Type    |      |
| N/A                    | Any Obstructions?     | N/A   |     |         |                       | N/A  |
|                        | Obstruction Type      |       | Yes | Surface | e Condition? (G/P)    | Good |
|                        |                       | N/A   | N/A | Curb S  | lope (%)              | 9.2  |