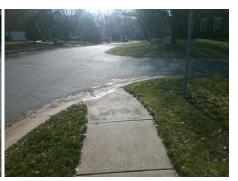

## Field Measurements/Component Compliance

**MATTIA CT** Street 1 Name Stop Condition-Street 1 StopSign Street 2 Name N/A Stop Condition-Street 2 N/A

Remove & Replace Entire Ramp. Surveyor Notes: N/A PROW/ADA: R304.5.3

Total Cost: 1600.00

| Compliance Description |                       | Data  |     |         | Description           | Data |
|------------------------|-----------------------|-------|-----|---------|-----------------------|------|
| N/A                    | Ramp Length (in)      | 65.0  | N/A | Grade I | Break?                | N/A  |
| Yes                    | Ramp Width (in)       | 49.0  | N/A | Grade l | Break Slope (%)       | 0.0  |
| Yes                    | Ramp Slope (%)        | 3.8   | N/A | Grade l | Break XSlope (%)      | 0.0  |
| No                     | Ramp XSlope (%)       | 4.3   |     |         |                       |      |
| N/A                    | Flare Type LT         | N/A   | N/A | Flare T | ype RT                | N/A  |
| N/A                    | Flare Slope LT (%)    | N/A   | N/A | Flare S | lope RT (%)           | 0.0  |
| N/A                    | Flare Traversable LT? | N/A   | N/A | Flare T | raversable RT?        | N/A  |
| N/A                    | Landing Length (in)   | 0.0   | N/A | DWS P   | rovided?              | N/A  |
| N/A                    | Landing Width (in)    | 0.0   | N/A | DWS C   | Contrast?             | N/A  |
| N/A                    | Landing Slope (%)     | 0.0   | N/A | DWS L   | ength (in)            | N/A  |
| N/A                    | Landing X Slope (%)   | 0.0   | N/A | DWS F   | ull Width?            | N/A  |
| N/A                    | Landing Curb? (Y/N)   | N/A   | N/A | DWS C   | Offset LT (in)        | N/A  |
| N/A                    | Shared Landing?       | N/A   | N/A | DWS C   | Offset RT (in)        | N/A  |
| N/A                    | Gutter Ponding?       | 0.0   | N/A | Gutter  | Slope (%)             | N/A  |
| N/A                    | Gutter Lip Ht (in)    | 0.0   | N/A | Gutter  | X Slope (%)           | N/A  |
| N/A                    | Painted X Walk1?      | No    |     | Road S  | lope (%)              | 1.6  |
|                        | X Walk 1 Direction    | To SE |     | Road X  | Slope (%)             | 0.9  |
|                        | X Walk 1 Width (in)   | N/A   |     | Clear S | space?                | N/A  |
|                        | X Walk 1 Slope (%)    | 1.6   | N/A | Clear S | Space to XWalk (in)   | N/A  |
|                        | X Walk 1 X Slope (%)  | 0.9   | N/A | Storm ( | Grate/Utility Hazard? | N/A  |
| N/A                    | Ramp inside XWalk1?   | N/A   |     | Storm ( | Grate/Utility Type    |      |
| N/A                    | Any Obstructions?     | N/A   |     |         |                       | N/A  |
|                        | Obstruction Type      |       | Yes | Surface | e Condition? (G/P)    | Good |
|                        |                       | N/A   | N/A | Curb S  | lope (%)              | 9.2  |