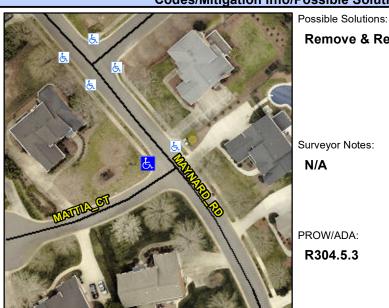

## **Access Compliance Report Public Rights-of-Way** (Curb Ramps)

Intersection ID: 25305 Main Street: MATTIA\_CT Cross Street: MAYNARD RD Location: W ADA ID: 4824E792E03F Ramp Type: Directional1 Initial Pass/Fail: Fail **Overall Compliance: No Severity Score:** 1.25

## Field Measurements/Component Compliance

**MATTIA CT** Street 1 Name Stop Condition-Street 1 StopSign Street 2 Name N/A Stop Condition-Street 2 N/A

Remove & Replace Entire Ramp. Surveyor Notes: N/A PROW/ADA: R304.5.3