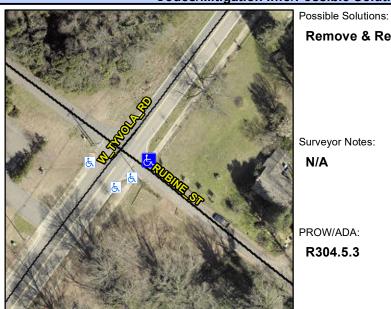

## **Access Compliance Report Public Rights-of-Way** (Curb Ramps)

Intersection ID: 14585 Main Street: RUBINE\_ST Cross Street: W\_TYVOLA\_RD Location: NE ADA ID: 4826D3E537D0 Ramp Type: Directional1 Initial Pass/Fail: Fail **Overall Compliance: No Severity Score:** 1.25

## Field Measurements/Component Compliance

**RUBINE ST** Street 1 Name Stop Condition-Street 1 StopSign Street 2 Name N/A Stop Condition-Street 2 N/A

Remove & Replace Entire Ramp. Surveyor Notes: N/A PROW/ADA: R304.5.3