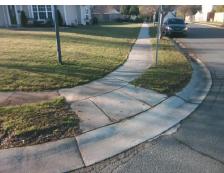

Remove & Replace Curb Ramp With Two New Directional Ramps or Equivalent.

Surveyor Notes:

N/A

PROW/ADA:

Not Found, R304.5.1, R304.5.3

Total Cost: \$ 3200.00

| Field Measurements/Component Compilance |                        |                       |      |                        |                             |      |
|-----------------------------------------|------------------------|-----------------------|------|------------------------|-----------------------------|------|
|                                         | Compliance Description |                       | Data | Compliance Description |                             | Data |
|                                         | N/A                    | Ramp Length (in)      | 46.5 | Yes                    | BlendTrans Slope (%)        | 4.8  |
|                                         | No                     | Ramp Width (in)       | 33.0 | No                     | BlendTrans XSlope (%)       | 3.9  |
|                                         | N/A                    | Flare Type LT         | N/A  | N/A                    | Flare Type RT               | N/A  |
|                                         | N/A                    | Flare Slope LT (%)    | N/A  | N/A                    | Flare Slope RT (%)          | N/A  |
|                                         | N/A                    | Flare Traversable LT? | N/A  | N/A                    | Flare Traversable RT?       | N/A  |
|                                         | N/A                    | Landing Length (in)   | N/A  | N/A                    | DWS Provided?               | N/A  |
|                                         | N/A                    | Landing Width (in)    | N/A  | N/A                    | DWS Contrast?               | N/A  |
|                                         | N/A                    | Landing Slope (%)     | N/A  | N/A                    | DWS Length (in)             | N/A  |
|                                         | N/A                    | Landing X Slope (%)   | N/A  | N/A                    | DWS Full Width?             | N/A  |
|                                         | N/A                    | Landing Curb? (Y/N)   | N/A  | N/A                    | DWS Offset (in)             | N/A  |
|                                         | N/A                    | Shared Landing?       | N/A  |                        |                             |      |
|                                         | N/A                    | Gutter Ponding?       | N/A  | N/A                    | Gutter Slope (%)            | N/A  |
|                                         | N/A                    | Gutter Lip Ht (in)    | N/A  | N/A                    | Gutter X Slope (%)          | N/A  |
|                                         | N/A                    | Painted X Walk1?      | No   | N/A                    | Painted X Walk2?            | No   |
|                                         |                        | X Walk 1 Direction    | To N |                        | X Walk 2 Direction          | To W |
|                                         |                        | X Walk 1 Width (in)   | N/A  |                        | X Walk 2 Width (in)         | N/A  |
|                                         |                        | X Walk 1 Slope (%)    | 2.4  |                        | X Walk 2 Slope (%)          | 0.8  |
|                                         |                        | X Walk 1 X Slope (%)  | 1.2  |                        | X Walk 2 X Slope (%)        | 3.2  |
|                                         | N/A                    | Ramp inside XWalk1?   | N/A  | N/A                    | Ramp inside XWalk2?         | N/A  |
|                                         |                        | Road Slope (%)        | 2.4  |                        | Clear Space?                | N/A  |
|                                         |                        | Road X Slope (%)      | 1.0  | N/A                    | Clear Space to XWalk (in)   | N/A  |
|                                         | N/A                    | Any Obstructions?     | N/A  | N/A                    | Storm Grate/Utility Hazard? | N/A  |
|                                         |                        | Obstruction Type      |      |                        | Storm Grate/Utility Type    |      |
|                                         |                        |                       | N/A  |                        |                             | N/A  |
|                                         |                        |                       |      | Yes                    | Surface Condition? (G/P)    | Good |
|                                         |                        |                       |      | No                     | Curb Slope (%)              | 7.8  |