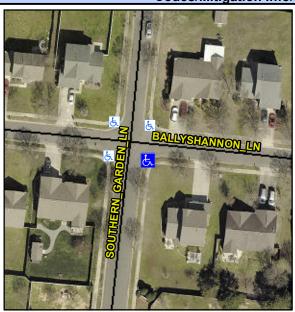

## Access Compliance Report Public Rights-of-Way (Curb Ramps)

Intersection ID: 29647 Main Street: BALLYSHANNON\_LN Cross Street: SOUTHERN\_GARDEN\_LN Location: SE

ADA ID: 4826FDC5E217 Ramp Type: BlendTrans1 Initial Pass/Fail: Fail Overall Compliance: No Severity Score: 18.75

**Codes/Mitigation Info/Possible Solution** 

Field Measurements/Component Compliance

Street 1 Name
Stop Condition-Street 1
Street 2 Name
Stop Condition-Street 2

BALLYSHANNON LN StopSign SOUTHERN GARDEN LN None Possible Solutions: