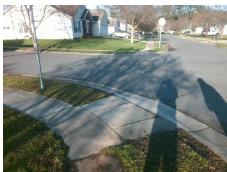

Remove & Replace Curb Ramp With Two New Directional Ramps or Equivalent.

Surveyor Notes:

N/A

PROW/ADA:

Not Found, R304.5.1, R304.5.3

Total Cost: \$ 3200.00

| Field Measurements/Component Compilance |                        |                       |      |                        |                             |      |
|-----------------------------------------|------------------------|-----------------------|------|------------------------|-----------------------------|------|
|                                         | Compliance Description |                       | Data | Compliance Description |                             | Data |
|                                         | N/A                    | Ramp Length (in)      | 46.5 | Yes                    | BlendTrans Slope (%)        | 4.8  |
|                                         | No                     | Ramp Width (in)       | 33.0 | No                     | BlendTrans XSlope (%)       | 3.9  |
|                                         | N/A                    | Flare Type LT         | N/A  | N/A                    | Flare Type RT               | N/A  |
|                                         | N/A                    | Flare Slope LT (%)    | N/A  | N/A                    | Flare Slope RT (%)          | N/A  |
|                                         | N/A                    | Flare Traversable LT? | N/A  | N/A                    | Flare Traversable RT?       | N/A  |
|                                         | N/A                    | Landing Length (in)   | N/A  | N/A                    | DWS Provided?               | N/A  |
|                                         | N/A                    | Landing Width (in)    | N/A  | N/A                    | DWS Contrast?               | N/A  |
|                                         | N/A                    | Landing Slope (%)     | N/A  | N/A                    | DWS Length (in)             | N/A  |
|                                         | N/A                    | Landing X Slope (%)   | N/A  | N/A                    | DWS Full Width?             | N/A  |
|                                         | N/A                    | Landing Curb? (Y/N)   | N/A  | N/A                    | DWS Offset (in)             | N/A  |
|                                         | N/A                    | Shared Landing?       | N/A  |                        |                             |      |
|                                         | N/A                    | Gutter Ponding?       | N/A  | N/A                    | Gutter Slope (%)            | N/A  |
|                                         | N/A                    | Gutter Lip Ht (in)    | N/A  | N/A                    | Gutter X Slope (%)          | N/A  |
|                                         | N/A                    | Painted X Walk1?      | No   | N/A                    | Painted X Walk2?            | No   |
|                                         |                        | X Walk 1 Direction    | To N |                        | X Walk 2 Direction          | To W |
|                                         |                        | X Walk 1 Width (in)   | N/A  |                        | X Walk 2 Width (in)         | N/A  |
|                                         |                        | X Walk 1 Slope (%)    | 2.4  |                        | X Walk 2 Slope (%)          | 0.8  |
|                                         |                        | X Walk 1 X Slope (%)  | 1.2  |                        | X Walk 2 X Slope (%)        | 3.2  |
|                                         | N/A                    | Ramp inside XWalk1?   | N/A  | N/A                    | Ramp inside XWalk2?         | N/A  |
|                                         |                        | Road Slope (%)        | 2.4  |                        | Clear Space?                | N/A  |
|                                         |                        | Road X Slope (%)      | 1.0  | N/A                    | Clear Space to XWalk (in)   | N/A  |
|                                         | N/A                    | Any Obstructions?     | N/A  | N/A                    | Storm Grate/Utility Hazard? | N/A  |
|                                         |                        | Obstruction Type      |      |                        | Storm Grate/Utility Type    |      |
|                                         |                        |                       | N/A  |                        |                             | N/A  |
|                                         |                        |                       |      | Yes                    | Surface Condition? (G/P)    | Good |
|                                         |                        |                       |      | No                     | Curb Slope (%)              | 7.8  |