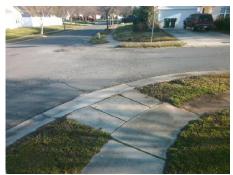

Remove & Replace Curb Ramp With Two New Directional Ramps or Equivalent.

Surveyor Notes:

N/A

PROW/ADA:

Not Found, R304.5.1, R304.5.3

Total Cost: \$ 3200.00

| Field Measurements/Component Compilance |                        |                       |      |                        |                             |      |
|-----------------------------------------|------------------------|-----------------------|------|------------------------|-----------------------------|------|
|                                         | Compliance Description |                       | Data | Compliance Description |                             | Data |
|                                         | N/A                    | Ramp Length (in)      | 46.5 | Yes                    | BlendTrans Slope (%)        | 4.8  |
|                                         | No                     | Ramp Width (in)       | 33.0 | No                     | BlendTrans XSlope (%)       | 3.9  |
|                                         | N/A                    | Flare Type LT         | N/A  | N/A                    | Flare Type RT               | N/A  |
|                                         | N/A                    | Flare Slope LT (%)    | N/A  | N/A                    | Flare Slope RT (%)          | N/A  |
|                                         | N/A                    | Flare Traversable LT? | N/A  | N/A                    | Flare Traversable RT?       | N/A  |
|                                         | N/A                    | Landing Length (in)   | N/A  | N/A                    | DWS Provided?               | N/A  |
|                                         | N/A                    | Landing Width (in)    | N/A  | N/A                    | DWS Contrast?               | N/A  |
|                                         | N/A                    | Landing Slope (%)     | N/A  | N/A                    | DWS Length (in)             | N/A  |
|                                         | N/A                    | Landing X Slope (%)   | N/A  | N/A                    | DWS Full Width?             | N/A  |
|                                         | N/A                    | Landing Curb? (Y/N)   | N/A  | N/A                    | DWS Offset (in)             | N/A  |
|                                         | N/A                    | Shared Landing?       | N/A  |                        |                             |      |
|                                         | N/A                    | Gutter Ponding?       | N/A  | N/A                    | Gutter Slope (%)            | N/A  |
|                                         | N/A                    | Gutter Lip Ht (in)    | N/A  | N/A                    | Gutter X Slope (%)          | N/A  |
|                                         | N/A                    | Painted X Walk1?      | No   | N/A                    | Painted X Walk2?            | No   |
|                                         |                        | X Walk 1 Direction    | To N |                        | X Walk 2 Direction          | To W |
|                                         |                        | X Walk 1 Width (in)   | N/A  |                        | X Walk 2 Width (in)         | N/A  |
|                                         |                        | X Walk 1 Slope (%)    | 2.4  |                        | X Walk 2 Slope (%)          | 0.8  |
|                                         |                        | X Walk 1 X Slope (%)  | 1.2  |                        | X Walk 2 X Slope (%)        | 3.2  |
|                                         | N/A                    | Ramp inside XWalk1?   | N/A  | N/A                    | Ramp inside XWalk2?         | N/A  |
|                                         |                        | Road Slope (%)        | 2.4  |                        | Clear Space?                | N/A  |
|                                         |                        | Road X Slope (%)      | 1.0  | N/A                    | Clear Space to XWalk (in)   | N/A  |
|                                         | N/A                    | Any Obstructions?     | N/A  | N/A                    | Storm Grate/Utility Hazard? | N/A  |
|                                         |                        | Obstruction Type      |      |                        | Storm Grate/Utility Type    |      |
|                                         |                        |                       | N/A  |                        |                             | N/A  |
|                                         |                        |                       |      | Yes                    | Surface Condition? (G/P)    | Good |
|                                         |                        |                       |      | No                     | Curb Slope (%)              | 7.8  |