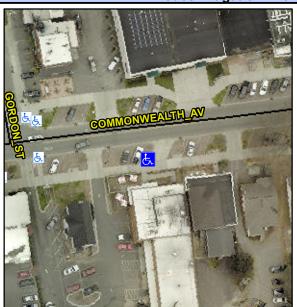

## **Access Compliance Report Public Rights-of-Way** (Curb Ramps)

Main Street: COMMONWEALTH\_AV Intersection ID: 10011974 Cross Street: N/A Location: S

ADA ID: 482B8BE1D01D Ramp Type: Perp Initial Pass/Fail: Pass **Overall Compliance: No Severity Score:** 5