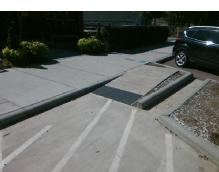

## **Codes/Mitigation Info/Possible Solution**

**COMMONWEALTH AV** Street 1 Name Stop Condition-Street 2 None Street 2 Name N/A Stop Condition-Street 1 N/A

| Possible Solutions:           |  |  |  |  |  |  |  |
|-------------------------------|--|--|--|--|--|--|--|
| Remove & Replace Curbed Edge. |  |  |  |  |  |  |  |
|                               |  |  |  |  |  |  |  |
|                               |  |  |  |  |  |  |  |
|                               |  |  |  |  |  |  |  |
|                               |  |  |  |  |  |  |  |
|                               |  |  |  |  |  |  |  |
| Surveyor Notes:               |  |  |  |  |  |  |  |
| N/A                           |  |  |  |  |  |  |  |
|                               |  |  |  |  |  |  |  |
|                               |  |  |  |  |  |  |  |
| PROW/ADA:                     |  |  |  |  |  |  |  |
| R304.2.3                      |  |  |  |  |  |  |  |
| TOO TIELO                     |  |  |  |  |  |  |  |
|                               |  |  |  |  |  |  |  |
|                               |  |  |  |  |  |  |  |
|                               |  |  |  |  |  |  |  |
|                               |  |  |  |  |  |  |  |
|                               |  |  |  |  |  |  |  |
|                               |  |  |  |  |  |  |  |

|   | 4-1-1 | 4 | - 1 |
|---|-------|---|-----|
| 3 |       |   | Te  |
|   |       |   |     |
|   |       |   | >   |
| 4 |       |   |     |
| 1 |       |   |     |

Total Cost:

300.00

| Field Measurements/Component Compliance |                             |                |      |        |                         |      |  |  |  |
|-----------------------------------------|-----------------------------|----------------|------|--------|-------------------------|------|--|--|--|
| Comp                                    | liance Description          | Data           | Comp | liance | Description             | Data |  |  |  |
| N/A                                     | Ramp Length (in)            | 83.0           | Yes  | Ramp   | Slope (%)               | 6.3  |  |  |  |
| Yes                                     | Ramp Width (in)             | 50.0           | Yes  | Ramp   | XSlope (%)              | 0.0  |  |  |  |
| No                                      | Flare Type CuTrbed_WithWalk | <b>Surface</b> | N/A  | Flare  | Type RT                 | N/A  |  |  |  |
| No                                      | Flare Slope LT (%)          | N/A            | N/A  | Flare  | Slope RT (%)            | N/A  |  |  |  |
| N/A                                     | Flare Traversable LT?       | No             | N/A  | Flare  | Traversable RT?         | N/A  |  |  |  |
| Yes                                     | Landing Length (in)         | 57.0           | Yes  | DWS    | Provided?               | Yes  |  |  |  |
| Yes                                     | Landing Width (in)          | 57.0           | Yes  | DWS    | Contrast?               | Yes  |  |  |  |
| Yes                                     | Landing Slope (%)           | 0.3            | Yes  | DWS    | Length (in)             | 24.0 |  |  |  |
| Yes                                     | Landing X Slope (%)         | 0.7            | Yes  | DWS    | Full Width?             | Yes  |  |  |  |
| N/A                                     | Landing Curb? (Y/N)         | No             | Yes  | DWS    | Offset (in)             | 0.0  |  |  |  |
| N/A                                     | Shared Landing?             | No             |      |        |                         |      |  |  |  |
| Yes                                     | Gutter Ponding?             | No             | Yes  | Gutte  | r Slope (%)             | 0.1  |  |  |  |
| Yes                                     | Gutter Lip Ht (in)          | 0.0            | Yes  | Gutte  | r X Slope (%)           | 0.3  |  |  |  |
| N/A                                     | Painted X Walk1?            | No             | N/A  | Paint  | ed X Walk2?             | N/A  |  |  |  |
|                                         | X Walk 1 Direction          | То Е           |      | X Wa   | lk 2 Direction          | N/A  |  |  |  |
| N/A                                     | X Walk 1 Width (in)         | N/A            | N/A  | X Wa   | lk 2 Width (in)         | N/A  |  |  |  |
|                                         | X Walk 1 Slope (%)          | 0.6            |      | X Wa   | lk 2 Slope (%)          | N/A  |  |  |  |
|                                         | X Walk 1 X Slope (%)        | 0.5            |      | X Wa   | lk 2 X Slope (%)        | N/A  |  |  |  |
| N/A                                     | Ramp inside XWalk1?         | N/A            | N/A  | Ramp   | inside XWalk2?          | N/A  |  |  |  |
|                                         | Road Slope (%)              | N/A            | N/A  | Clear  | Space?                  | Yes  |  |  |  |
|                                         | Road X Slope (%)            | N/A            | N/A  | Clear  | Space to XWalk (in)     | N/A  |  |  |  |
| Yes                                     | Any Obstructions?           | No             | Yes  | Storm  | n Grate/Utility Hazard? | No   |  |  |  |
|                                         | Obstruction Type            |                |      | Storm  | n Grate/Utility Type    |      |  |  |  |
|                                         |                             | N/A            |      |        |                         | N/A  |  |  |  |
|                                         |                             |                | Yes  | Surfa  | ce Condition? (G/P)     | Good |  |  |  |
|                                         |                             |                |      |        |                         |      |  |  |  |