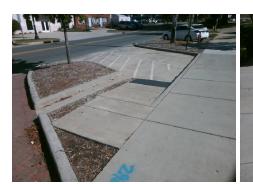

## **Codes/Mitigation Info/Possible Solution**

**COMMONWEALTH AV** Street 1 Name Stop Condition-Street 2 None Street 2 Name N/A Stop Condition-Street 1 N/A

| Possible Solutions:           |  |  |  |  |  |  |  |
|-------------------------------|--|--|--|--|--|--|--|
| Remove & Replace Curbed Edge. |  |  |  |  |  |  |  |
|                               |  |  |  |  |  |  |  |
|                               |  |  |  |  |  |  |  |
|                               |  |  |  |  |  |  |  |
|                               |  |  |  |  |  |  |  |
|                               |  |  |  |  |  |  |  |
| Surveyor Notes:               |  |  |  |  |  |  |  |
| N/A                           |  |  |  |  |  |  |  |
|                               |  |  |  |  |  |  |  |
|                               |  |  |  |  |  |  |  |
| PROW/ADA:                     |  |  |  |  |  |  |  |
| R304.2.3                      |  |  |  |  |  |  |  |
| TOO TIELO                     |  |  |  |  |  |  |  |
|                               |  |  |  |  |  |  |  |
|                               |  |  |  |  |  |  |  |
|                               |  |  |  |  |  |  |  |
|                               |  |  |  |  |  |  |  |
|                               |  |  |  |  |  |  |  |
|                               |  |  |  |  |  |  |  |

|   | 4-1-1 | 4 | - 1 |
|---|-------|---|-----|
| 3 |       |   | Te  |
|   |       |   |     |
|   |       |   | >   |
| 4 |       |   |     |
| 1 |       |   |     |

Total Cost:

300.00

| Field Measurements/Component Compliance |                             |                |      |        |                         |      |  |  |  |
|-----------------------------------------|-----------------------------|----------------|------|--------|-------------------------|------|--|--|--|
| Comp                                    | liance Description          | Data           | Comp | liance | Description             | Data |  |  |  |
| N/A                                     | Ramp Length (in)            | 83.0           | Yes  | Ramp   | Slope (%)               | 6.3  |  |  |  |
| Yes                                     | Ramp Width (in)             | 50.0           | Yes  | Ramp   | XSlope (%)              | 0.0  |  |  |  |
| No                                      | Flare Type CuTrbed_WithWalk | <b>Surface</b> | N/A  | Flare  | Type RT                 | N/A  |  |  |  |
| No                                      | Flare Slope LT (%)          | N/A            | N/A  | Flare  | Slope RT (%)            | N/A  |  |  |  |
| N/A                                     | Flare Traversable LT?       | No             | N/A  | Flare  | Traversable RT?         | N/A  |  |  |  |
| Yes                                     | Landing Length (in)         | 57.0           | Yes  | DWS    | Provided?               | Yes  |  |  |  |
| Yes                                     | Landing Width (in)          | 57.0           | Yes  | DWS    | Contrast?               | Yes  |  |  |  |
| Yes                                     | Landing Slope (%)           | 0.3            | Yes  | DWS    | Length (in)             | 24.0 |  |  |  |
| Yes                                     | Landing X Slope (%)         | 0.7            | Yes  | DWS    | Full Width?             | Yes  |  |  |  |
| N/A                                     | Landing Curb? (Y/N)         | No             | Yes  | DWS    | Offset (in)             | 0.0  |  |  |  |
| N/A                                     | Shared Landing?             | No             |      |        |                         |      |  |  |  |
| Yes                                     | Gutter Ponding?             | No             | Yes  | Gutte  | r Slope (%)             | 0.1  |  |  |  |
| Yes                                     | Gutter Lip Ht (in)          | 0.0            | Yes  | Gutte  | r X Slope (%)           | 0.3  |  |  |  |
| N/A                                     | Painted X Walk1?            | No             | N/A  | Paint  | ed X Walk2?             | N/A  |  |  |  |
|                                         | X Walk 1 Direction          | То Е           |      | X Wa   | lk 2 Direction          | N/A  |  |  |  |
| N/A                                     | X Walk 1 Width (in)         | N/A            | N/A  | X Wa   | lk 2 Width (in)         | N/A  |  |  |  |
|                                         | X Walk 1 Slope (%)          | 0.6            |      | X Wa   | lk 2 Slope (%)          | N/A  |  |  |  |
|                                         | X Walk 1 X Slope (%)        | 0.5            |      | X Wa   | lk 2 X Slope (%)        | N/A  |  |  |  |
| N/A                                     | Ramp inside XWalk1?         | N/A            | N/A  | Ramp   | inside XWalk2?          | N/A  |  |  |  |
|                                         | Road Slope (%)              | N/A            | N/A  | Clear  | Space?                  | Yes  |  |  |  |
|                                         | Road X Slope (%)            | N/A            | N/A  | Clear  | Space to XWalk (in)     | N/A  |  |  |  |
| Yes                                     | Any Obstructions?           | No             | Yes  | Storm  | n Grate/Utility Hazard? | No   |  |  |  |
|                                         | Obstruction Type            |                |      | Storm  | n Grate/Utility Type    |      |  |  |  |
|                                         |                             | N/A            |      |        |                         | N/A  |  |  |  |
|                                         |                             |                | Yes  | Surfa  | ce Condition? (G/P)     | Good |  |  |  |
|                                         |                             |                |      |        |                         |      |  |  |  |