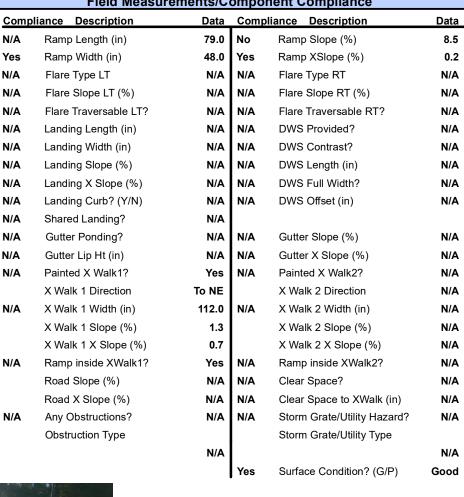

## Field Measurements/Component Compliance

**WILLIAMS POND LN** Street 1 Name Stop Condition-Street 2 StopSign N/A Street 2 Name Stop Condition-Street 1 N/A Possible Solutions: Remove & Replace Entire Ramp. Surveyor Notes: N/A PROW/ADA: Not Found, R304.2.2