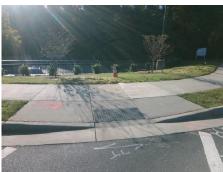

## Field Measurements/Component Compliance

**WILLIAMS POND LN** Street 1 Name Stop Condition-Street 2 StopSign N/A Street 2 Name Stop Condition-Street 1 N/A Possible Solutions: Remove & Replace Entire Ramp. Surveyor Notes: N/A PROW/ADA: Not Found, R304.2.2