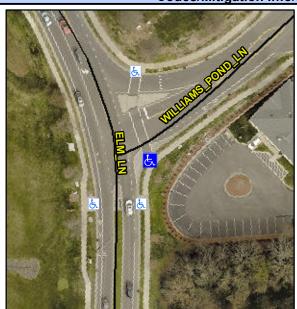

## **Access Compliance Report Public Rights-of-Way** (Curb Ramps)

Intersection ID: 27584 Main Street: ELM LN Cross Street: WILLIAMS POND LN Location: SE **Overall Compliance: No Severity Score:** 12.5 ADA ID: 48407EB7A6B5 Ramp Type: Perp Initial Pass/Fail: Fail