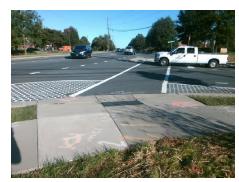

## Field Measurements/Component Compliance

**WILLIAMS POND LN** Street 1 Name Stop Condition-Street 2 StopSign N/A Street 2 Name Stop Condition-Street 1 N/A Possible Solutions: Remove & Replace Entire Ramp. Surveyor Notes: N/A PROW/ADA: Not Found, R304.2.2