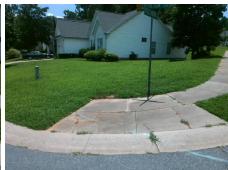

Total Cost: 1850.00

| Field Measurements/Component Compliance |                       |      |      |                      |                         |      |
|-----------------------------------------|-----------------------|------|------|----------------------|-------------------------|------|
| Compliance Description                  |                       | Data | Comp | liance               | Description             | Data |
| N/A                                     | Ramp Length (in)      | 48.0 | No   | Ram                  | Slope (%)               | 20.0 |
| Yes                                     | Ramp Width (in)       | 48.0 | No   | Ram                  | XSlope (%)              | 9.9  |
| N/A                                     | Flare Type LT         | N/A  | N/A  | A Flare Type RT      |                         | N/A  |
| N/A                                     | Flare Slope LT (%)    | N/A  | N/A  | A Flare Slope RT (%) |                         | N/A  |
| N/A                                     | Flare Traversable LT? | N/A  | N/A  | Flare                | Traversable RT?         | N/A  |
| N/A                                     | Landing Length (in)   | N/A  | N/A  | DWS                  | Provided?               | N/A  |
| N/A                                     | Landing Width (in)    | N/A  | N/A  | DWS                  | Contrast?               | N/A  |
| N/A                                     | Landing Slope (%)     | N/A  | N/A  | DWS                  | Length (in)             | N/A  |
| N/A                                     | Landing X Slope (%)   | N/A  | N/A  | DWS                  | Full Width?             | N/A  |
| N/A                                     | Landing Curb? (Y/N)   | N/A  | N/A  | DWS                  | Offset (in)             | N/A  |
| N/A                                     | Shared Landing?       | N/A  |      |                      |                         |      |
| N/A                                     | Gutter Ponding?       | N/A  | N/A  | Gutte                | er Slope (%)            | N/A  |
| N/A                                     | Gutter Lip Ht (in)    | N/A  | N/A  | Gutte                | er X Slope (%)          | N/A  |
| N/A                                     | Painted X Walk1?      | No   | N/A  | Paint                | ed X Walk2?             | N/A  |
|                                         | X Walk 1 Direction    | To N |      | X Wa                 | lk 2 Direction          | N/A  |
| N/A                                     | X Walk 1 Width (in)   | N/A  | N/A  | X Wa                 | lk 2 Width (in)         | N/A  |
|                                         | X Walk 1 Slope (%)    | 1.6  |      | X Wa                 | lk 2 Slope (%)          | N/A  |
|                                         | X Walk 1 X Slope (%)  | 7.0  |      | X Wa                 | lk 2 X Slope (%)        | N/A  |
| N/A                                     | Ramp inside XWalk1?   | N/A  | N/A  | Ram                  | o inside XWalk2?        | N/A  |
|                                         | Road Slope (%)        | N/A  | N/A  | Clear                | Space?                  | N/A  |
|                                         | Road X Slope (%)      | N/A  | N/A  | Clear                | Space to XWalk (in)     | N/A  |
| N/A                                     | Any Obstructions?     | N/A  | N/A  | Storn                | n Grate/Utility Hazard? | N/A  |
|                                         | Obstruction Type      |      |      | Storn                | n Grate/Utility Type    |      |
|                                         |                       | N/A  |      |                      |                         | N/A  |
|                                         |                       |      | Yes  | Surfa                | ce Condition? (G/P)     | Good |
|                                         |                       |      |      |                      |                         |      |