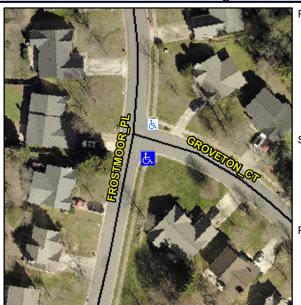

## **Access Compliance Report Public Rights-of-Way** (Curb Ramps)

Intersection ID: 5224 Main Street: FROSTMOOR\_PL **Cross Street: GROVETON\_CT** Location: SE ADA ID: 484E52ECA417 Ramp Type: Perp Initial Pass/Fail: Fail **Overall Compliance: No Severity Score:** 50

**Codes/Mitigation Info/Possible Solution** 

**GROVETON CT** Street 1 Name Stop Condition-Street 2 StopSign Street 2 Name N/A Stop Condition-Street 1 N/A Possible Solutions: Remove & Replace Entire Ramp. Surveyor Notes: N/A PROW/ADA: Not Found, R304.2.2, R304.5.3