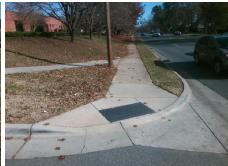

## Field Measurements/Component Compliance

Street 1 Name
Stop Condition-Street 2
Street 2 Name
Stop Condition-Street 1

ENTRANCE StopSign IDLEWILD RD

None

Total Cost: \$ 3200.00

| Fleid Measurements/Component Compnance |                       |      |                        |                             |      |
|----------------------------------------|-----------------------|------|------------------------|-----------------------------|------|
| Compliance Description                 |                       | Data | Compliance Description |                             | Data |
| N/A                                    | Ramp Length (in)      | 41.0 | No                     | Ramp Slope (%)              | 10.8 |
| Yes                                    | Ramp Width (in)       | 48.0 | No                     | Ramp XSlope (%)             | 10.9 |
| N/A                                    | Flare Type LT         | N/A  | N/A                    | Flare Type RT               | N/A  |
| N/A                                    | Flare Slope LT (%)    | N/A  | N/A                    | Flare Slope RT (%)          | N/A  |
| N/A                                    | Flare Traversable LT? | N/A  | N/A                    | Flare Traversable RT?       | N/A  |
| N/A                                    | Landing Length (in)   | N/A  | N/A                    | DWS Provided?               | N/A  |
| N/A                                    | Landing Width (in)    | N/A  | N/A                    | DWS Contrast?               | N/A  |
| N/A                                    | Landing Slope (%)     | N/A  | N/A                    | DWS Length (in)             | N/A  |
| N/A                                    | Landing X Slope (%)   | N/A  | N/A                    | DWS Full Width?             | N/A  |
| N/A                                    | Landing Curb? (Y/N)   | N/A  | N/A                    | DWS Offset (in)             | N/A  |
| N/A                                    | Shared Landing?       | N/A  |                        |                             |      |
| N/A                                    | Gutter Ponding?       | N/A  | N/A                    | Gutter Slope (%)            | N/A  |
| N/A                                    | Gutter Lip Ht (in)    | N/A  | N/A                    | Gutter X Slope (%)          | N/A  |
| N/A                                    | Painted X Walk1?      | No   | N/A                    | Painted X Walk2?            | No   |
|                                        | X Walk 1 Direction    | To W |                        | X Walk 2 Direction          | To S |
| N/A                                    | X Walk 1 Width (in)   | N/A  | N/A                    | X Walk 2 Width (in)         | N/A  |
|                                        | X Walk 1 Slope (%)    | 0.5  |                        | X Walk 2 Slope (%)          | 1.6  |
|                                        | X Walk 1 X Slope (%)  | 8.3  |                        | X Walk 2 X Slope (%)        | 1.2  |
| N/A                                    | Ramp inside XWalk1?   | N/A  | N/A                    | Ramp inside XWalk2?         | N/A  |
|                                        | Road Slope (%)        | 7.4  | N/A                    | Clear Space?                | N/A  |
|                                        | Road X Slope (%)      | 2.2  | N/A                    | Clear Space to XWalk (in)   | N/A  |
| N/A                                    | Any Obstructions?     | N/A  | N/A                    | Storm Grate/Utility Hazard? | N/A  |
|                                        | Obstruction Type      |      |                        | Storm Grate/Utility Type    |      |
|                                        |                       | N/A  |                        |                             | N/A  |
|                                        |                       |      | Yes                    | Surface Condition? (G/P)    | Good |