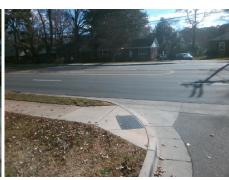

## Field Measurements/Component Compliance

Street 1 Name
Stop Condition-Street 2
Street 2 Name
Stop Condition-Street 1

ENTRANCE StopSign IDLEWILD RD

None

Total Cost: \$ 3200.00

| Fleid Measurements/Component Compnance |                       |      |                        |                             |      |
|----------------------------------------|-----------------------|------|------------------------|-----------------------------|------|
| Compliance Description                 |                       | Data | Compliance Description |                             | Data |
| N/A                                    | Ramp Length (in)      | 41.0 | No                     | Ramp Slope (%)              | 10.8 |
| Yes                                    | Ramp Width (in)       | 48.0 | No                     | Ramp XSlope (%)             | 10.9 |
| N/A                                    | Flare Type LT         | N/A  | N/A                    | Flare Type RT               | N/A  |
| N/A                                    | Flare Slope LT (%)    | N/A  | N/A                    | Flare Slope RT (%)          | N/A  |
| N/A                                    | Flare Traversable LT? | N/A  | N/A                    | Flare Traversable RT?       | N/A  |
| N/A                                    | Landing Length (in)   | N/A  | N/A                    | DWS Provided?               | N/A  |
| N/A                                    | Landing Width (in)    | N/A  | N/A                    | DWS Contrast?               | N/A  |
| N/A                                    | Landing Slope (%)     | N/A  | N/A                    | DWS Length (in)             | N/A  |
| N/A                                    | Landing X Slope (%)   | N/A  | N/A                    | DWS Full Width?             | N/A  |
| N/A                                    | Landing Curb? (Y/N)   | N/A  | N/A                    | DWS Offset (in)             | N/A  |
| N/A                                    | Shared Landing?       | N/A  |                        |                             |      |
| N/A                                    | Gutter Ponding?       | N/A  | N/A                    | Gutter Slope (%)            | N/A  |
| N/A                                    | Gutter Lip Ht (in)    | N/A  | N/A                    | Gutter X Slope (%)          | N/A  |
| N/A                                    | Painted X Walk1?      | No   | N/A                    | Painted X Walk2?            | No   |
|                                        | X Walk 1 Direction    | To W |                        | X Walk 2 Direction          | To S |
| N/A                                    | X Walk 1 Width (in)   | N/A  | N/A                    | X Walk 2 Width (in)         | N/A  |
|                                        | X Walk 1 Slope (%)    | 0.5  |                        | X Walk 2 Slope (%)          | 1.6  |
|                                        | X Walk 1 X Slope (%)  | 8.3  |                        | X Walk 2 X Slope (%)        | 1.2  |
| N/A                                    | Ramp inside XWalk1?   | N/A  | N/A                    | Ramp inside XWalk2?         | N/A  |
|                                        | Road Slope (%)        | 7.4  | N/A                    | Clear Space?                | N/A  |
|                                        | Road X Slope (%)      | 2.2  | N/A                    | Clear Space to XWalk (in)   | N/A  |
| N/A                                    | Any Obstructions?     | N/A  | N/A                    | Storm Grate/Utility Hazard? | N/A  |
|                                        | Obstruction Type      |      |                        | Storm Grate/Utility Type    |      |
|                                        |                       | N/A  |                        |                             | N/A  |
|                                        |                       |      | Yes                    | Surface Condition? (G/P)    | Good |