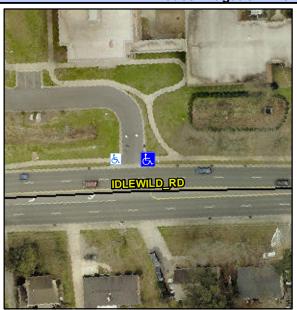

## Access Compliance Report Public Rights-of-Way (Curb Ramps)

Intersection ID: 10028924Main Street: IDLEWILD\_RDCross Street: N/ALocation:NEADA ID: 48526FB5D44CRamp Type: PerpDiagInitial Pass/Fail: FailOverall Compliance: NoSeverity Score: 37.5