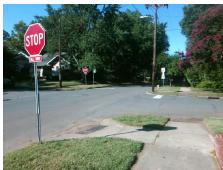

ADA ID: 48533C8CF8F3 Ramp Type: Directional1 Initial Pass/Fail: Fail Overall Compliance: No Severity Score: 13.75

Codes/Mitigation Info/Possible Solution

| Street 1 Name           | PARK RD  |
|-------------------------|----------|
| Stop Condition-Street 1 | StopSign |
| Street 2 Name           | N/A      |
| Stop Condition-Street 2 | N/A      |

| Possible Solution       | n Field Measurements/Component Compliance |         |                        |                       |       |                        |                             |  |
|-------------------------|-------------------------------------------|---------|------------------------|-----------------------|-------|------------------------|-----------------------------|--|
| Possible Solutions:     |                                           |         | Compliance Description |                       | Data  | Compliance Description |                             |  |
| Remove & Replace Entire | Ram                                       | p.      | N/A                    | Ramp Length (in)      | 57.0  | N/A                    | Grade Break?                |  |
| •                       |                                           | -       | Yes                    | Ramp Width (in)       | 48.0  | N/A                    | Grade Break Slope (%)       |  |
|                         |                                           |         | No                     | Ramp Slope (%)        | 11.1  | N/A                    | Grade Break XSlope (%)      |  |
|                         |                                           |         | No                     | Ramp XSlope (%)       | 3.9   |                        |                             |  |
|                         |                                           |         | N/A                    | Flare Type LT         | N/A   | N/A                    | Flare Type RT               |  |
|                         |                                           |         | N/A                    | Flare Slope LT (%)    | N/A   | N/A                    | Flare Slope RT (%)          |  |
| Surveyor Notes:         |                                           |         | N/A                    | Flare Traversable LT? | N/A   | N/A                    | Flare Traversable RT?       |  |
| N/A                     |                                           |         | N/A                    | Landing Length (in)   | 0.0   | N/A                    | DWS Provided?               |  |
|                         |                                           |         | N/A                    | Landing Width (in)    | 0.0   | N/A                    | DWS Contrast?               |  |
|                         |                                           |         | N/A                    | Landing Slope (%)     | 0.0   | N/A                    | DWS Length (in)             |  |
|                         |                                           |         | N/A                    | Landing X Slope (%)   | 0.0   | N/A                    | DWS Full Width?             |  |
| PROW/ADA:               |                                           |         | N/A                    | Landing Curb? (Y/N)   | N/A   | N/A                    | DWS Offset LT (in)          |  |
| R304.2.2, R304.5.3      |                                           |         | N/A                    | Shared Landing?       | N/A   | N/A                    | DWS Offset RT (in)          |  |
|                         |                                           |         | N/A                    | Gutter Ponding?       | Yes   | N/A                    | Gutter Slope (%)            |  |
|                         |                                           |         | N/A                    | Gutter Lip Ht (in)    | 0.0   | N/A                    | Gutter X Slope (%)          |  |
|                         |                                           |         | N/A                    | Painted X Walk1?      | No    |                        | Road Slope (%)              |  |
|                         |                                           |         |                        | X Walk 1 Direction    | To SE |                        | Road X Slope (%)            |  |
|                         |                                           |         |                        | X Walk 1 Width (in)   | N/A   |                        | Clear Space?                |  |
|                         |                                           |         |                        | X Walk 1 Slope (%)    | 3.7   | N/A                    | Clear Space to XWalk (in)   |  |
|                         |                                           |         |                        | X Walk 1 X Slope (%)  | 0.3   | N/A                    | Storm Grate/Utility Hazard? |  |
|                         |                                           |         | N/A                    | Ramp inside XWalk1?   | N/A   |                        | Storm Grate/Utility Type    |  |
|                         |                                           |         | N/A                    | Any Obstructions?     | N/A   |                        |                             |  |
| Total Cost:             | \$                                        | 1600.00 |                        | Obstruction Type      |       | Yes                    | Surface Condition? (G/P)    |  |
|                         |                                           |         |                        |                       |       |                        |                             |  |