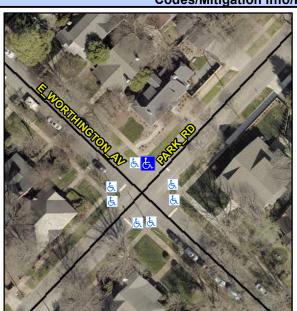

## Access Compliance Report Public Rights-of-Way (Curb Ramps)

N/A 0.0 0.0

> N/A 0.0 N/A N/A N/A N/A N/A N/A N/A N/A N/A 3.7 0.3 N/A N/A N/A

N/A Good

5.2

Intersection ID: 14851 Main Street: E\_WORTHINGTON\_AV Cross Street: PARK\_RD Location: N

ADA ID: 48533C8CF8F3 Ramp Type: Directional1 Initial Pass/Fail: Fail Overall Compliance: No Severity Score: 13.75

Codes/Mitigation Info/Possible Solution

| Street 1 Name           | PARK RD  |
|-------------------------|----------|
| Stop Condition-Street 1 | StopSign |
| Street 2 Name           | N/A      |
| Stop Condition-Street 2 | N/A      |