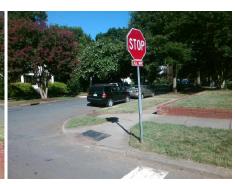

ADA ID: 48533C8CF8F3 Ramp Type: Directional1 Initial Pass/Fail: Fail Overall Compliance: No Severity Score: 13.75

Codes/Mitigation Info/Possible Solution

| Street 1 Name           | PARK RD  |
|-------------------------|----------|
| Stop Condition-Street 1 | StopSign |
| Street 2 Name           | N/A      |
| Stop Condition-Street 2 | N/A      |

| Possible Solution       | n Field Measurements/Component Compliance |         |                        |                       |       |                        |                             |  |
|-------------------------|-------------------------------------------|---------|------------------------|-----------------------|-------|------------------------|-----------------------------|--|
| Possible Solutions:     |                                           |         | Compliance Description |                       | Data  | Compliance Description |                             |  |
| Remove & Replace Entire | Ram                                       | p.      | N/A                    | Ramp Length (in)      | 57.0  | N/A                    | Grade Break?                |  |
| •                       |                                           | -       | Yes                    | Ramp Width (in)       | 48.0  | N/A                    | Grade Break Slope (%)       |  |
|                         |                                           |         | No                     | Ramp Slope (%)        | 11.1  | N/A                    | Grade Break XSlope (%)      |  |
|                         |                                           |         | No                     | Ramp XSlope (%)       | 3.9   |                        |                             |  |
|                         |                                           |         | N/A                    | Flare Type LT         | N/A   | N/A                    | Flare Type RT               |  |
|                         |                                           |         | N/A                    | Flare Slope LT (%)    | N/A   | N/A                    | Flare Slope RT (%)          |  |
| Surveyor Notes:         |                                           |         | N/A                    | Flare Traversable LT? | N/A   | N/A                    | Flare Traversable RT?       |  |
| N/A                     |                                           |         | N/A                    | Landing Length (in)   | 0.0   | N/A                    | DWS Provided?               |  |
|                         |                                           |         | N/A                    | Landing Width (in)    | 0.0   | N/A                    | DWS Contrast?               |  |
|                         |                                           |         | N/A                    | Landing Slope (%)     | 0.0   | N/A                    | DWS Length (in)             |  |
|                         |                                           |         | N/A                    | Landing X Slope (%)   | 0.0   | N/A                    | DWS Full Width?             |  |
| PROW/ADA:               |                                           |         | N/A                    | Landing Curb? (Y/N)   | N/A   | N/A                    | DWS Offset LT (in)          |  |
| R304.2.2, R304.5.3      |                                           |         | N/A                    | Shared Landing?       | N/A   | N/A                    | DWS Offset RT (in)          |  |
|                         |                                           |         | N/A                    | Gutter Ponding?       | Yes   | N/A                    | Gutter Slope (%)            |  |
|                         |                                           |         | N/A                    | Gutter Lip Ht (in)    | 0.0   | N/A                    | Gutter X Slope (%)          |  |
|                         |                                           |         | N/A                    | Painted X Walk1?      | No    |                        | Road Slope (%)              |  |
|                         |                                           |         |                        | X Walk 1 Direction    | To SE |                        | Road X Slope (%)            |  |
|                         |                                           |         |                        | X Walk 1 Width (in)   | N/A   |                        | Clear Space?                |  |
|                         |                                           |         |                        | X Walk 1 Slope (%)    | 3.7   | N/A                    | Clear Space to XWalk (in)   |  |
|                         |                                           |         |                        | X Walk 1 X Slope (%)  | 0.3   | N/A                    | Storm Grate/Utility Hazard? |  |
|                         |                                           |         | N/A                    | Ramp inside XWalk1?   | N/A   |                        | Storm Grate/Utility Type    |  |
|                         |                                           |         | N/A                    | Any Obstructions?     | N/A   |                        |                             |  |
| Total Cost:             | \$                                        | 1600.00 |                        | Obstruction Type      |       | Yes                    | Surface Condition? (G/P)    |  |
|                         |                                           |         |                        |                       |       |                        |                             |  |