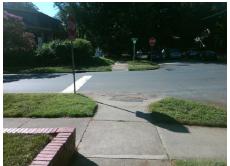

ADA ID: 48533C8CF8F3 Ramp Type: Directional1 Initial Pass/Fail: Fail Overall Compliance: No Severity Score: 13.75

Codes/Mitigation Info/Possible Solution

| Street 1 Name           | PARK RD  |
|-------------------------|----------|
| Stop Condition-Street 1 | StopSign |
| Street 2 Name           | N/A      |
| Stop Condition-Street 2 | N/A      |

| Possible Solution       | n Field Measurements/Component Compliance |         |                        |                       |       |                        |                             |  |
|-------------------------|-------------------------------------------|---------|------------------------|-----------------------|-------|------------------------|-----------------------------|--|
| Possible Solutions:     |                                           |         | Compliance Description |                       | Data  | Compliance Description |                             |  |
| Remove & Replace Entire | Ram                                       | p.      | N/A                    | Ramp Length (in)      | 57.0  | N/A                    | Grade Break?                |  |
| •                       |                                           | -       | Yes                    | Ramp Width (in)       | 48.0  | N/A                    | Grade Break Slope (%)       |  |
|                         |                                           |         | No                     | Ramp Slope (%)        | 11.1  | N/A                    | Grade Break XSlope (%)      |  |
|                         |                                           |         | No                     | Ramp XSlope (%)       | 3.9   |                        |                             |  |
|                         |                                           |         | N/A                    | Flare Type LT         | N/A   | N/A                    | Flare Type RT               |  |
|                         |                                           |         | N/A                    | Flare Slope LT (%)    | N/A   | N/A                    | Flare Slope RT (%)          |  |
| Surveyor Notes:         |                                           |         | N/A                    | Flare Traversable LT? | N/A   | N/A                    | Flare Traversable RT?       |  |
| N/A                     |                                           |         | N/A                    | Landing Length (in)   | 0.0   | N/A                    | DWS Provided?               |  |
|                         |                                           |         | N/A                    | Landing Width (in)    | 0.0   | N/A                    | DWS Contrast?               |  |
|                         |                                           |         | N/A                    | Landing Slope (%)     | 0.0   | N/A                    | DWS Length (in)             |  |
|                         |                                           |         | N/A                    | Landing X Slope (%)   | 0.0   | N/A                    | DWS Full Width?             |  |
| PROW/ADA:               |                                           |         | N/A                    | Landing Curb? (Y/N)   | N/A   | N/A                    | DWS Offset LT (in)          |  |
| R304.2.2, R304.5.3      |                                           |         | N/A                    | Shared Landing?       | N/A   | N/A                    | DWS Offset RT (in)          |  |
|                         |                                           |         | N/A                    | Gutter Ponding?       | Yes   | N/A                    | Gutter Slope (%)            |  |
|                         |                                           |         | N/A                    | Gutter Lip Ht (in)    | 0.0   | N/A                    | Gutter X Slope (%)          |  |
|                         |                                           |         | N/A                    | Painted X Walk1?      | No    |                        | Road Slope (%)              |  |
|                         |                                           |         |                        | X Walk 1 Direction    | To SE |                        | Road X Slope (%)            |  |
|                         |                                           |         |                        | X Walk 1 Width (in)   | N/A   |                        | Clear Space?                |  |
|                         |                                           |         |                        | X Walk 1 Slope (%)    | 3.7   | N/A                    | Clear Space to XWalk (in)   |  |
|                         |                                           |         |                        | X Walk 1 X Slope (%)  | 0.3   | N/A                    | Storm Grate/Utility Hazard? |  |
|                         |                                           |         | N/A                    | Ramp inside XWalk1?   | N/A   |                        | Storm Grate/Utility Type    |  |
|                         |                                           |         | N/A                    | Any Obstructions?     | N/A   |                        |                             |  |
| Total Cost:             | \$                                        | 1600.00 |                        | Obstruction Type      |       | Yes                    | Surface Condition? (G/P)    |  |
|                         |                                           |         |                        |                       |       |                        |                             |  |