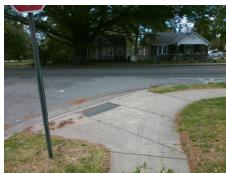

N/A

N/A

N/A

N/A

N/A

Good 14.5

Intersection ID: 10740Main Street: PRYOR\_STCross Street: TUCKASEEGEE\_RDLocation:NEADA ID: 48603AF6618DRamp Type: Combination1DiagInitial Pass/Fail: FailOverall Compliance: NoSeverity Score:0

Street 1 Name
Stop Condition-Street 1
Street 2 Name
Stop Condition-Street 2

None
TUCKASEEGEE RD
StopSign
PRYOR ST

Possible Solutions:

Remove & Replace Curb Ramp With Two New Directional Ramps or Equivalent.