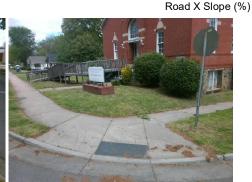

N/A

N/A

N/A

N/A

N/A

Good 14.5

Intersection ID: 10740Main Street: PRYOR\_STCross Street: TUCKASEEGEE\_RDLocation:NEADA ID: 48603AF6618DRamp Type: Combination1DiagInitial Pass/Fail: FailOverall Compliance: NoSeverity Score:0

Street 1 Name
Stop Condition-Street 1
Street 2 Name
Stop Condition-Street 2

None
TUCKASEEGEE RD
StopSign
PRYOR ST

Possible Solutions:

Remove & Replace Curb Ramp With Two New Directional Ramps or Equivalent.