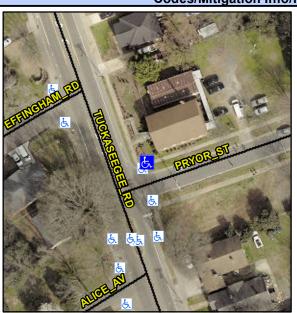

N/A

N/A

N/A

N/A

N/A

Good 14.5

Intersection ID: 10740Main Street: PRYOR\_STCross Street: TUCKASEEGEE\_RDLocation:NEADA ID: 48603AF6618DRamp Type: Combination1DiagInitial Pass/Fail: FailOverall Compliance: NoSeverity Score:0

Street 1 Name
Stop Condition-Street 1
Street 2 Name
Stop Condition-Street 2

None
TUCKASEEGEE RD
StopSign
PRYOR ST

Possible Solutions:

Remove & Replace Curb Ramp With Two New Directional Ramps or Equivalent.