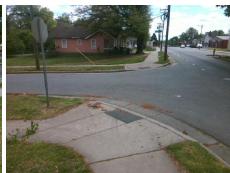

N/A

N/A

N/A

N/A

N/A

Good 14.5

Intersection ID: 10740Main Street: PRYOR\_STCross Street: TUCKASEEGEE\_RDLocation:NEADA ID: 48603AF6618DRamp Type: Combination1DiagInitial Pass/Fail: FailOverall Compliance: NoSeverity Score:0

Street 1 Name
Stop Condition-Street 1
Street 2 Name
Stop Condition-Street 2

None
TUCKASEEGEE RD
StopSign
PRYOR ST

Possible Solutions:

Remove & Replace Curb Ramp With Two New Directional Ramps or Equivalent.