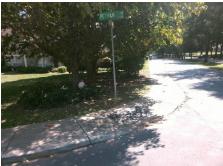

## Access Compliance Report Public Rights-of-Way (Curb Ramps)

Intersection ID: 18973 Main Street: ARBOR\_WY Cross Street: PELHAM\_LN Location: SE

ADA ID: 486202CF4348 Ramp Type: PerpDiag Initial Pass/Fail: Fail Overall Compliance: No Severity Score: 33.75

## Field Measurements/Component Compliance

Street 1 Name
Stop Condition-Street 2
Street 2 Name
Stop Condition-Street 1

PELHAM LN StopSign ARBOR WY None Possible Solutions:

Remove & Replace Curb Ramp With Two New Directional Ramps or Equivalent.