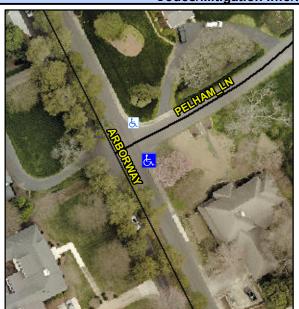

## Access Compliance Report Public Rights-of-Way (Curb Ramps)

Intersection ID: 18973 Main Street: ARBOR\_WY Cross Street: PELHAM\_LN Location: SE

ADA ID: 486202CF4348 Ramp Type: PerpDiag Initial Pass/Fail: Fail Overall Compliance: No Severity Score: 33.75

## Field Measurements/Component Compliance

Street 1 Name
Stop Condition-Street 2
Street 2 Name
Stop Condition-Street 1

PELHAM LN StopSign ARBOR WY None Possible Solutions:

Remove & Replace Curb Ramp With Two New Directional Ramps or Equivalent.