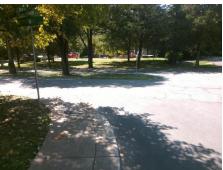

## Access Compliance Report Public Rights-of-Way (Curb Ramps)

Intersection ID: 18973 Main Street: ARBOR\_WY Cross Street: PELHAM\_LN Location: SE

ADA ID: 486202CF4348 Ramp Type: PerpDiag Initial Pass/Fail: Fail Overall Compliance: No Severity Score: 33.75

## Field Measurements/Component Compliance

Street 1 Name
Stop Condition-Street 2
Street 2 Name
Stop Condition-Street 1

PELHAM LN StopSign ARBOR WY None Possible Solutions:

Remove & Replace Curb Ramp With Two New Directional Ramps or Equivalent.