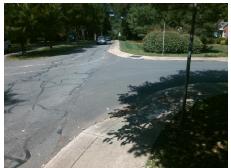

## Access Compliance Report Public Rights-of-Way (Curb Ramps)

Intersection ID: 18973 Main Street: ARBOR\_WY Cross Street: PELHAM\_LN Location: SE

ADA ID: 486202CF4348 Ramp Type: PerpDiag Initial Pass/Fail: Fail Overall Compliance: No Severity Score: 33.75

## Field Measurements/Component Compliance

Street 1 Name
Stop Condition-Street 2
Street 2 Name
Stop Condition-Street 1

PELHAM LN StopSign ARBOR WY None Possible Solutions:

Remove & Replace Curb Ramp With Two New Directional Ramps or Equivalent.