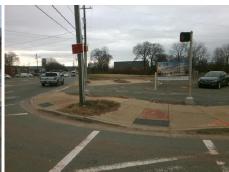

## Access Compliance Report Public Rights-of-Way (Curb Ramps)

Intersection ID: 14139 Main Street: S\_TRYON\_ST Cross Street: W\_TREMONT\_AV Location: SW

ADA ID: 486D56439468 Ramp Type: Perp Initial Pass/Fail: Fail Overall Compliance: No Severity Score: 8.75

| Possible Solution             |     |
|-------------------------------|-----|
| Possible Solutions:           | Com |
| Remove & Replace Entire Ramp. | N/A |
| ·                             | No  |
|                               | N/A |
|                               | N/A |
|                               | N/A |
|                               | N/A |
| Surveyor Notes:               | N/A |
| N/A                           | N/A |
|                               | N/A |
|                               | N/A |
|                               | N/A |
| PROW/ADA:                     | N/A |
| Not Found, R304.5.1           | N/A |
| ·                             | N/A |
|                               | N/A |
|                               | N/A |
|                               |     |

Total Cost:

1850.00

| Field Measurements/Component Compliance |                       |       |      |                             |      |  |
|-----------------------------------------|-----------------------|-------|------|-----------------------------|------|--|
| Comp                                    | liance Description    | Data  | Comp | liance Description          | Data |  |
| N/A                                     | Ramp Length (in)      | 79.0  | Yes  | Ramp Slope (%)              | 5.6  |  |
| No                                      | Ramp Width (in)       | 40.0  | Yes  | Ramp XSlope (%)             | 0.4  |  |
| N/A                                     | Flare Type LT         | N/A   | N/A  | Flare Type RT               | N/A  |  |
| N/A                                     | Flare Slope LT (%)    | N/A   | N/A  | Flare Slope RT (%)          | N/A  |  |
| N/A                                     | Flare Traversable LT? | N/A   | N/A  | Flare Traversable RT?       | N/A  |  |
| N/A                                     | Landing Length (in)   | N/A   | N/A  | DWS Provided?               | N/A  |  |
| N/A                                     | Landing Width (in)    | N/A   | N/A  | DWS Contrast?               | N/A  |  |
| N/A                                     | Landing Slope (%)     | N/A   | N/A  | DWS Length (in)             | N/A  |  |
| N/A                                     | Landing X Slope (%)   | N/A   | N/A  | DWS Full Width?             | N/A  |  |
| N/A                                     | Landing Curb? (Y/N)   | N/A   | N/A  | DWS Offset (in)             | N/A  |  |
| N/A                                     | Shared Landing?       | N/A   |      |                             |      |  |
| N/A                                     | Gutter Ponding?       | N/A   | N/A  | Gutter Slope (%)            | N/A  |  |
| N/A                                     | Gutter Lip Ht (in)    | N/A   | N/A  | Gutter X Slope (%)          | N/A  |  |
| N/A                                     | Painted X Walk1?      | Yes   | N/A  | Painted X Walk2?            | N/A  |  |
|                                         | X Walk 1 Direction    | To NE |      | X Walk 2 Direction          | N/A  |  |
| N/A                                     | X Walk 1 Width (in)   | 113.0 | N/A  | X Walk 2 Width (in)         | N/A  |  |
|                                         | X Walk 1 Slope (%)    | 5.4   |      | X Walk 2 Slope (%)          | N/A  |  |
|                                         | X Walk 1 X Slope (%)  | 1.2   |      | X Walk 2 X Slope (%)        | N/A  |  |
| N/A                                     | Ramp inside XWalk1?   | Yes   | N/A  | Ramp inside XWalk2?         | N/A  |  |
|                                         | Road Slope (%)        | N/A   | N/A  | Clear Space?                | N/A  |  |
|                                         | Road X Slope (%)      | N/A   | N/A  | Clear Space to XWalk (in)   | N/A  |  |
| N/A                                     | Any Obstructions?     | N/A   | N/A  | Storm Grate/Utility Hazard? | N/A  |  |
|                                         | Obstruction Type      |       |      | Storm Grate/Utility Type    |      |  |
|                                         |                       | N/A   |      |                             | N/A  |  |
|                                         |                       |       | Yes  | Surface Condition? (G/P)    | Good |  |