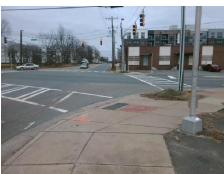

## Access Compliance Report Public Rights-of-Way (Curb Ramps)

Intersection ID: 14139 Main Street: S\_TRYON\_ST Cross Street: W\_TREMONT\_AV Location: SW

ADA ID: 486D56439468 Ramp Type: Perp Initial Pass/Fail: Fail Overall Compliance: No Severity Score: 8.75

| Possible Solution             |     |
|-------------------------------|-----|
| Possible Solutions:           | Com |
| Remove & Replace Entire Ramp. | N/A |
| ·                             | No  |
|                               | N/A |
|                               | N/A |
|                               | N/A |
|                               | N/A |
| Surveyor Notes:               | N/A |
| N/A                           | N/A |
|                               | N/A |
|                               | N/A |
|                               | N/A |
| PROW/ADA:                     | N/A |
| Not Found, R304.5.1           | N/A |
| ·                             | N/A |
|                               | N/A |
|                               | N/A |
|                               |     |

Total Cost:

1850.00

| Field Measurements/Component Compliance |                       |       |      |                             |      |  |
|-----------------------------------------|-----------------------|-------|------|-----------------------------|------|--|
| Comp                                    | liance Description    | Data  | Comp | liance Description          | Data |  |
| N/A                                     | Ramp Length (in)      | 79.0  | Yes  | Ramp Slope (%)              | 5.6  |  |
| No                                      | Ramp Width (in)       | 40.0  | Yes  | Ramp XSlope (%)             | 0.4  |  |
| N/A                                     | Flare Type LT         | N/A   | N/A  | Flare Type RT               | N/A  |  |
| N/A                                     | Flare Slope LT (%)    | N/A   | N/A  | Flare Slope RT (%)          | N/A  |  |
| N/A                                     | Flare Traversable LT? | N/A   | N/A  | Flare Traversable RT?       | N/A  |  |
| N/A                                     | Landing Length (in)   | N/A   | N/A  | DWS Provided?               | N/A  |  |
| N/A                                     | Landing Width (in)    | N/A   | N/A  | DWS Contrast?               | N/A  |  |
| N/A                                     | Landing Slope (%)     | N/A   | N/A  | DWS Length (in)             | N/A  |  |
| N/A                                     | Landing X Slope (%)   | N/A   | N/A  | DWS Full Width?             | N/A  |  |
| N/A                                     | Landing Curb? (Y/N)   | N/A   | N/A  | DWS Offset (in)             | N/A  |  |
| N/A                                     | Shared Landing?       | N/A   |      |                             |      |  |
| N/A                                     | Gutter Ponding?       | N/A   | N/A  | Gutter Slope (%)            | N/A  |  |
| N/A                                     | Gutter Lip Ht (in)    | N/A   | N/A  | Gutter X Slope (%)          | N/A  |  |
| N/A                                     | Painted X Walk1?      | Yes   | N/A  | Painted X Walk2?            | N/A  |  |
|                                         | X Walk 1 Direction    | To NE |      | X Walk 2 Direction          | N/A  |  |
| N/A                                     | X Walk 1 Width (in)   | 113.0 | N/A  | X Walk 2 Width (in)         | N/A  |  |
|                                         | X Walk 1 Slope (%)    | 5.4   |      | X Walk 2 Slope (%)          | N/A  |  |
|                                         | X Walk 1 X Slope (%)  | 1.2   |      | X Walk 2 X Slope (%)        | N/A  |  |
| N/A                                     | Ramp inside XWalk1?   | Yes   | N/A  | Ramp inside XWalk2?         | N/A  |  |
|                                         | Road Slope (%)        | N/A   | N/A  | Clear Space?                | N/A  |  |
|                                         | Road X Slope (%)      | N/A   | N/A  | Clear Space to XWalk (in)   | N/A  |  |
| N/A                                     | Any Obstructions?     | N/A   | N/A  | Storm Grate/Utility Hazard? | N/A  |  |
|                                         | Obstruction Type      |       |      | Storm Grate/Utility Type    |      |  |
|                                         |                       | N/A   |      |                             | N/A  |  |
|                                         |                       |       | Yes  | Surface Condition? (G/P)    | Good |  |