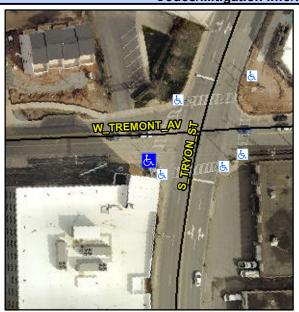

## Access Compliance Report Public Rights-of-Way (Curb Ramps)

Intersection ID: 14139 Main Street: S\_TRYON\_ST Cross Street: W\_TREMONT\_AV Location: SW

ADA ID: 486D56439468 Ramp Type: Perp Initial Pass/Fail: Fail Overall Compliance: No Severity Score: 8.75

**Codes/Mitigation Info/Possible Solution** 

| Street 1 Name           | W TREMONT AV |
|-------------------------|--------------|
| Stop Condition-Street 2 | Signal       |
| Street 2 Name           | N/A          |
| Stop Condition-Street 1 | N/A          |