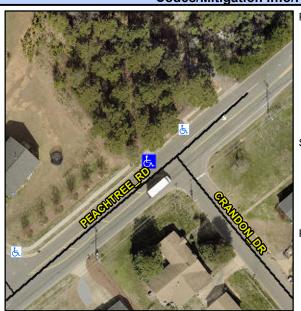

N/A

Intersection ID: 5928 Main Street: CRANDON DR Cross Street: PEACHTREE RD Location: NW **Overall Compliance: No Severity Score:** 22.5 ADA ID: 48760D01204F Ramp Type: Combination1 Initial Pass/Fail: Fail

To S

N/A

0.8

3.7

N/A

3.7

Street 1 Name None **PEACHTREE RD** Stop Condition-Street 1 N/A Street 2 Name Stop Condition-Street 2 N/A

Possible Solutions: Remove & Replace Entire Ramp. Remove & Replace Sidewalk. Surveyor Notes: LT RP < 5% PROW/ADA: Not Found, R304.5.1, R304.5.3,