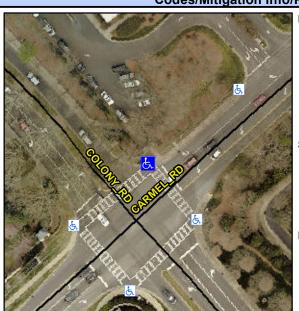

## **Access Compliance Report Public Rights-of-Way** (Curb Ramps)

Intersection ID: 21910 Main Street: CARMEL RD **Cross Street: COLONY RD** Location: ADA ID: 4879808336EC Ramp Type: PerpDiag Initial Pass/Fail: Fail **Overall Compliance: No** Severity Score: 33.75

**Codes/Mitigation Info/Possible Solution** 

**COLONY RD** Street 1 Name Stop Condition-Street 2 Signal Street 2 Name **CARMEL RD** Stop Condition-Street 1 Signal

Possible Solutions: Remove & Replace Curb Ramp With **Two New Directional Ramps or** Equivalent. Surveyor Notes: N/A PROW/ADA: Not Found, R304.5.1, R304.2.2