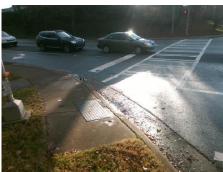

Total Cost: 3200.00

| Field Measurements/Component Compliance |                       |       |      |                             |       |
|-----------------------------------------|-----------------------|-------|------|-----------------------------|-------|
| Compliance Description                  |                       | Data  | Comp | oliance Description         | Data  |
| N/A                                     | Ramp Length (in)      | 60.0  | No   | Ramp Slope (%)              | 12.5  |
| No                                      | Ramp Width (in)       | 46.0  | Yes  | Ramp XSlope (%)             | 0.8   |
| N/A                                     | Flare Type LT         | N/A   | N/A  | Flare Type RT               | N/A   |
| N/A                                     | Flare Slope LT (%)    | N/A   | N/A  | Flare Slope RT (%)          | N/A   |
| N/A                                     | Flare Traversable LT? | N/A   | N/A  | Flare Traversable RT?       | N/A   |
| N/A                                     | Landing Length (in)   | N/A   | N/A  | DWS Provided?               | N/A   |
| N/A                                     | Landing Width (in)    | N/A   | N/A  | DWS Contrast?               | N/A   |
| N/A                                     | Landing Slope (%)     | N/A   | N/A  | DWS Length (in)             | N/A   |
| N/A                                     | Landing X Slope (%)   | N/A   | N/A  | DWS Full Width?             | N/A   |
| N/A                                     | Landing Curb? (Y/N)   | N/A   | N/A  | DWS Offset (in)             | N/A   |
| N/A                                     | Shared Landing?       | N/A   |      |                             |       |
| N/A                                     | Gutter Ponding?       | N/A   | N/A  | Gutter Slope (%)            | N/A   |
| N/A                                     | Gutter Lip Ht (in)    | N/A   | N/A  | Gutter X Slope (%)          | N/A   |
| N/A                                     | Painted X Walk1?      | Yes   | N/A  | Painted X Walk2?            | Yes   |
|                                         | X Walk 1 Direction    | To SW |      | X Walk 2 Direction          | To SE |
| N/A                                     | X Walk 1 Width (in)   | 109.0 | N/A  | X Walk 2 Width (in)         | 101.0 |
|                                         | X Walk 1 Slope (%)    | 0.1   |      | X Walk 2 Slope (%)          | 2.4   |
|                                         | X Walk 1 X Slope (%)  | 0.7   |      | X Walk 2 X Slope (%)        | 0.2   |
| N/A                                     | Ramp inside XWalk1?   | Yes   | N/A  | Ramp inside XWalk2?         | Yes   |
|                                         | Road Slope (%)        | 0.2   | N/A  | Clear Space?                | N/A   |
|                                         | Road X Slope (%)      | 2.2   | N/A  | Clear Space to XWalk (in)   | N/A   |
| N/A                                     | Any Obstructions?     | N/A   | N/A  | Storm Grate/Utility Hazard? | N/A   |
|                                         | Obstruction Type      |       |      | Storm Grate/Utility Type    |       |
|                                         |                       | N/A   |      |                             | N/A   |
|                                         |                       |       | Yes  | Surface Condition? (G/P)    | Good  |
|                                         |                       |       |      |                             |       |