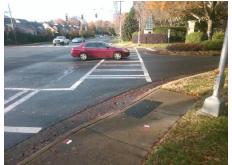

Total Cost: 3200.00

| Field Measurements/Component Compliance |                       |       |      |                             |       |
|-----------------------------------------|-----------------------|-------|------|-----------------------------|-------|
| Compliance Description                  |                       | Data  | Comp | oliance Description         | Data  |
| N/A                                     | Ramp Length (in)      | 60.0  | No   | Ramp Slope (%)              | 12.5  |
| No                                      | Ramp Width (in)       | 46.0  | Yes  | Ramp XSlope (%)             | 0.8   |
| N/A                                     | Flare Type LT         | N/A   | N/A  | Flare Type RT               | N/A   |
| N/A                                     | Flare Slope LT (%)    | N/A   | N/A  | Flare Slope RT (%)          | N/A   |
| N/A                                     | Flare Traversable LT? | N/A   | N/A  | Flare Traversable RT?       | N/A   |
| N/A                                     | Landing Length (in)   | N/A   | N/A  | DWS Provided?               | N/A   |
| N/A                                     | Landing Width (in)    | N/A   | N/A  | DWS Contrast?               | N/A   |
| N/A                                     | Landing Slope (%)     | N/A   | N/A  | DWS Length (in)             | N/A   |
| N/A                                     | Landing X Slope (%)   | N/A   | N/A  | DWS Full Width?             | N/A   |
| N/A                                     | Landing Curb? (Y/N)   | N/A   | N/A  | DWS Offset (in)             | N/A   |
| N/A                                     | Shared Landing?       | N/A   |      |                             |       |
| N/A                                     | Gutter Ponding?       | N/A   | N/A  | Gutter Slope (%)            | N/A   |
| N/A                                     | Gutter Lip Ht (in)    | N/A   | N/A  | Gutter X Slope (%)          | N/A   |
| N/A                                     | Painted X Walk1?      | Yes   | N/A  | Painted X Walk2?            | Yes   |
|                                         | X Walk 1 Direction    | To SW |      | X Walk 2 Direction          | To SE |
| N/A                                     | X Walk 1 Width (in)   | 109.0 | N/A  | X Walk 2 Width (in)         | 101.0 |
|                                         | X Walk 1 Slope (%)    | 0.1   |      | X Walk 2 Slope (%)          | 2.4   |
|                                         | X Walk 1 X Slope (%)  | 0.7   |      | X Walk 2 X Slope (%)        | 0.2   |
| N/A                                     | Ramp inside XWalk1?   | Yes   | N/A  | Ramp inside XWalk2?         | Yes   |
|                                         | Road Slope (%)        | 0.2   | N/A  | Clear Space?                | N/A   |
|                                         | Road X Slope (%)      | 2.2   | N/A  | Clear Space to XWalk (in)   | N/A   |
| N/A                                     | Any Obstructions?     | N/A   | N/A  | Storm Grate/Utility Hazard? | N/A   |
|                                         | Obstruction Type      |       |      | Storm Grate/Utility Type    |       |
|                                         |                       | N/A   |      |                             | N/A   |
|                                         |                       |       | Yes  | Surface Condition? (G/P)    | Good  |
|                                         |                       |       |      |                             |       |