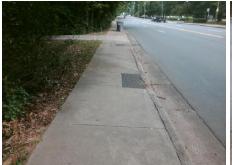

## Field Measurements/Component Compliance

Street 1 Name RANDOLPH RD
Stop Condition-Street 2 None
Street 2 Name N/A
Stop Condition-Street 1 N/A

Total Cost: \$ 1850.00

Compliance Description <u>Data</u> Compliance Description Data No N/A Ramp Length (in) 71.0 Ramp Slope (%) 10.7 Ramp XSlope (%) Yes Ramp Width (in) 48.0 Yes 0.1 N/A N/A Flare Type LT N/A Flare Type RT N/A N/A N/A N/A Flare Slope RT (%) Flare Slope LT (%) N/A N/A Flare Traversable LT? N/A N/A Flare Traversable RT? N/A N/A N/A N/A DWS Provided? N/A Landing Length (in) N/A Landing Width (in) N/A N/A **DWS Contrast?** N/A N/A N/A N/A Landing Slope (%) DWS Length (in) N/A N/A Landing X Slope (%) N/A N/A DWS Full Width? N/A N/A Landing Curb? (Y/N) N/A N/A DWS Offset (in) N/A N/A N/A Shared Landing? N/A **Gutter Ponding?** N/A N/A Gutter Slope (%) N/A N/A Gutter Lip Ht (in) N/A N/A Gutter X Slope (%) N/A N/A Painted X Walk1? No N/A Painted X Walk2? N/A X Walk 1 Direction To NE X Walk 2 Direction N/A N/A N/A X Walk 1 Width (in) X Walk 2 Width (in) N/A X Walk 1 Slope (%) X Walk 2 Slope (%) N/A 4.0 X Walk 1 X Slope (%) 0.4 X Walk 2 X Slope (%) N/A N/A N/A N/A Ramp inside XWalk2? Ramp inside XWalk1? N/A Road Slope (%) N/A N/A Clear Space? N/A Road X Slope (%) N/A N/A Clear Space to XWalk (in) N/A N/A N/A Any Obstructions? N/A Storm Grate/Utility Hazard? N/A **Obstruction Type** Storm Grate/Utility Type N/A N/A Yes Surface Condition? (G/P) Good