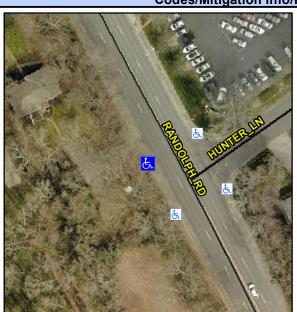

## Access Compliance Report Public Rights-of-Way (Curb Ramps)

Intersection ID: 18614 Main Street: HUNTER\_LN Cross Street: RANDOLPH\_RD Location: NW
ADA ID: 487AC772B488 Ramp Type: Perp Initial Pass/Fail: Fail Overall Compliance: No Severity Score: 12.5

## Field Measurements/Component Compliance

Street 1 Name RANDOLPH RD
Stop Condition-Street 2 None
Street 2 Name N/A
Stop Condition-Street 1 N/A

Total Cost: \$ 1850.00

Compliance Description <u>Data</u> Compliance Description Data No N/A Ramp Length (in) 71.0 Ramp Slope (%) 10.7 Ramp XSlope (%) Yes Ramp Width (in) 48.0 Yes 0.1 N/A N/A Flare Type LT N/A Flare Type RT N/A N/A N/A N/A Flare Slope RT (%) Flare Slope LT (%) N/A N/A Flare Traversable LT? N/A N/A Flare Traversable RT? N/A N/A N/A N/A DWS Provided? N/A Landing Length (in) N/A Landing Width (in) N/A N/A **DWS Contrast?** N/A N/A N/A N/A Landing Slope (%) DWS Length (in) N/A N/A Landing X Slope (%) N/A N/A DWS Full Width? N/A N/A Landing Curb? (Y/N) N/A N/A DWS Offset (in) N/A N/A N/A Shared Landing? N/A **Gutter Ponding?** N/A N/A Gutter Slope (%) N/A N/A Gutter Lip Ht (in) N/A N/A Gutter X Slope (%) N/A N/A Painted X Walk1? No N/A Painted X Walk2? N/A X Walk 1 Direction To NE X Walk 2 Direction N/A N/A N/A X Walk 1 Width (in) X Walk 2 Width (in) N/A X Walk 1 Slope (%) X Walk 2 Slope (%) N/A 4.0 X Walk 1 X Slope (%) 0.4 X Walk 2 X Slope (%) N/A N/A N/A N/A Ramp inside XWalk2? Ramp inside XWalk1? N/A Road Slope (%) N/A N/A Clear Space? N/A Road X Slope (%) N/A N/A Clear Space to XWalk (in) N/A N/A N/A Any Obstructions? N/A Storm Grate/Utility Hazard? N/A **Obstruction Type** Storm Grate/Utility Type N/A N/A Yes Surface Condition? (G/P) Good