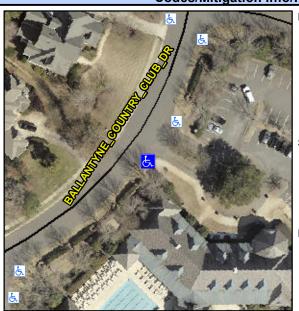

## **Access Compliance Report Public Rights-of-Way** (Curb Ramps)

Intersection ID: 10020383 Main Street: BALLANTYNE COUNTRY CLUBross Street: N/A Location:

**Overall Compliance: No** ADA ID: 487EE84E1784 Ramp Type: PerpDiag Initial Pass/Fail: Fail **Severity Score:** 12.5

## Field Measurements/Component Compliance

**ENTRANCE** Street 1 Name Stop Condition-Street 2 StopSign Street 2 Name **BALLANTYNE COUNTRY CLUB DR** Stop Condition-Street 1 None

Possible Solutions: Remove & Replace Curb Ramp With Two New Directional Ramps or Equivalent. Surveyor Notes: N/A PROW/ADA: Not Found, R304.2.2