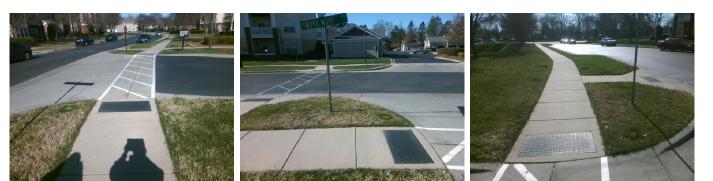

## Access Compliance Report Public Rights-of-Way (Curb Ramps)

Yes

N/A

Surface Condition? (G/P)

Curb Slope (%)

Good

1.8

| Intersection ID: 50563                  | section ID: 50563 Main Street: MORGAN_CREEK_DR |                              |        |                                         | SMOKE_MONT_DR                                 | Location: | NE                          |                             |      |
|-----------------------------------------|------------------------------------------------|------------------------------|--------|-----------------------------------------|-----------------------------------------------|-----------|-----------------------------|-----------------------------|------|
| ADA ID: 48887D22CB7C                    | Ramp Type: BlendTrans1                         |                              |        |                                         | nitial Pass/Fail: Fail Overall Compliance: No |           |                             |                             | 1.25 |
| Codes/Mitigation Info/Possible Solution |                                                |                              |        | Field Measurements/Component Compliance |                                               |           |                             |                             |      |
|                                         | A HUN T                                        | Possible Solutions:          |        | Compliance Description                  |                                               |           | Data Compliance Description |                             |      |
|                                         |                                                | Remove & Replace Curb Ramp W | Vith   | N/A                                     | Ramp Length (in)                              | 55.0      | Yes                         | BlendTrans Slope (%)        | 1.7  |
|                                         |                                                | Two New Directional Ramps or |        | Yes                                     | Ramp Width (in)                               | 48.0      | No                          | BlendTrans XSlope (%)       | 2.6  |
|                                         |                                                | Equivalent.                  |        | N/A                                     | Flare Type LT                                 | N/A       | N/A                         | Flare Type RT               | N/A  |
|                                         |                                                |                              |        | N/A                                     | Flare Slope LT (%)                            | N/A       | N/A                         | Flare Slope RT (%)          | N/A  |
|                                         |                                                |                              |        | N/A                                     | Flare Traversable LT?                         | N/A       | N/A                         | Flare Traversable RT?       | N/A  |
|                                         |                                                |                              |        | N/A                                     | Landing Length (in)                           | N/A       | N/A                         | DWS Provided?               | N/A  |
|                                         |                                                | Surveyor Notes:              |        | N/A                                     | Landing Width (in)                            | N/A       | N/A                         | DWS Contrast?               | N/A  |
|                                         |                                                | N/A                          |        | N/A                                     | Landing Slope (%)                             | N/A       | N/A                         | DWS Length (in)             | N/A  |
|                                         |                                                |                              |        | N/A                                     | Landing X Slope (%)                           | N/A       | N/A                         | DWS Full Width?             | N/A  |
|                                         |                                                |                              |        | N/A                                     | Landing Curb? (Y/N)                           | N/A       | N/A                         | DWS Offset (in)             | N/A  |
|                                         |                                                |                              |        | N/A                                     | Shared Landing?                               | N/A       |                             |                             |      |
|                                         |                                                | PROW/ADA:                    |        | N/A                                     | Gutter Ponding?                               | N/A       | N/A                         | Gutter Slope (%)            | N/A  |
|                                         |                                                | R304.5.3                     |        | N/A                                     | Gutter Lip Ht (in)                            | N/A       | N/A                         | Gutter X Slope (%)          | N/A  |
|                                         | all a                                          |                              |        | N/A                                     | Painted X Walk1?                              | Yes       | N/A                         | Painted X Walk2?            | N/A  |
| The the second second                   |                                                |                              |        | X Walk 1 Direction                      | To NW                                         |           | X Walk 2 Direction          | N/A                         |      |
|                                         |                                                |                              |        |                                         | X Walk 1 Width (in)                           | 50.0      |                             | X Walk 2 Width (in)         | N/A  |
| Street 1 Name MORGAN                    | CREEK DR                                       | _                            |        |                                         | X Walk 1 Slope (%)                            | 1.3       |                             | X Walk 2 Slope (%)          | N/A  |
| Stop Condition-Street 1                 | StopSign                                       |                              |        |                                         | X Walk 1 X Slope (%)                          | 2.0       |                             | X Walk 2 X Slope (%)        | N/A  |
| Street 2 Name                           | N/A                                            |                              |        | N/A                                     | Ramp inside XWalk1?                           | Yes       | N/A                         | Ramp inside XWalk2?         | N/A  |
| Stop Condition-Street 2                 | N/A                                            |                              |        |                                         | Road Slope (%)                                | 2.0       |                             | Clear Space?                | N/A  |
|                                         |                                                |                              |        |                                         | Road X Slope (%)                              | 1.3       | N/A                         | Clear Space to XWalk (in)   | N/A  |
|                                         |                                                |                              |        | N/A                                     | Any Obstructions?                             | N/A       | N/A                         | Storm Grate/Utility Hazard? | N/A  |
|                                         |                                                | Total Cost: \$ 32            | 200.00 |                                         | Obstruction Type                              |           |                             | Storm Grate/Utility Type    |      |
|                                         |                                                |                              |        |                                         |                                               | N/A       |                             |                             | N/A  |