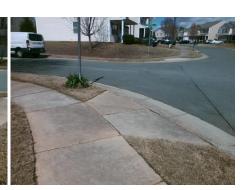

Intersection ID: 47273Main Street:LAMPLIGHTER\_CLOSE\_DRCross Street:LIDDINGTON\_RDLocation:SWADA ID: 488B6547176DRamp Type:PerpDiagInitial Pass/Fail:FailOverall Compliance:NoSeverity Score:10

Compliance Description

## Field Measurements/Component Compliance

Yes

No

N/A

Yes

Compliance Description

Ramp Slope (%)

Flare Type RT