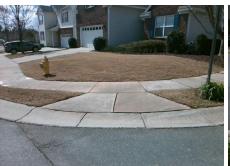

Intersection ID: 47273Main Street:LAMPLIGHTER\_CLOSE\_DRCross Street:LIDDINGTON\_RDLocation:SWADA ID: 488B6547176DRamp Type:PerpDiagInitial Pass/Fail:FailOverall Compliance:NoSeverity Score:10

Compliance Description

## Field Measurements/Component Compliance

Yes

No

N/A

Yes

Compliance Description

Ramp Slope (%)

Flare Type RT