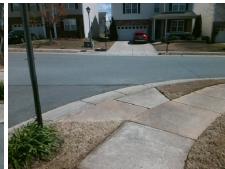

Intersection ID: 47273Main Street:LAMPLIGHTER\_CLOSE\_DRCross Street:LIDDINGTON\_RDLocation:SWADA ID: 488B6547176DRamp Type:PerpDiagInitial Pass/Fail:FailOverall Compliance:NoSeverity Score:10

Compliance Description

## Field Measurements/Component Compliance

Yes

No

N/A

Yes

Compliance Description

Ramp Slope (%)

Flare Type RT