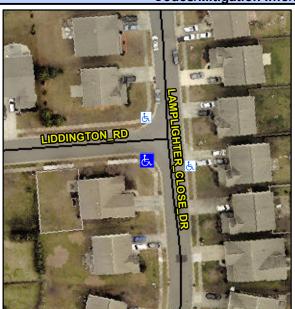

Intersection ID: 47273Main Street:LAMPLIGHTER\_CLOSE\_DRCross Street:LIDDINGTON\_RDLocation:SWADA ID: 488B6547176DRamp Type:PerpDiagInitial Pass/Fail:FailOverall Compliance:NoSeverity Score:10

Compliance Description